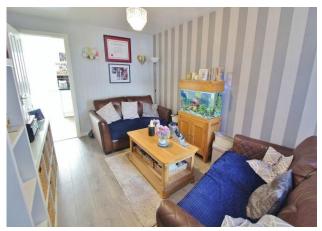

#### OBSCURE PVC DOUBLE GLAZED FRONT DOOR

**HALLWAY** Radiator, stairs to first floor, wood laminate flooring, door to.

**RECEPTION ROOM** 13' 10" x 9' 8" (4.22m x 2.95m) PVC double glazed window to front aspect, wood laminate flooring, radiator, door to.