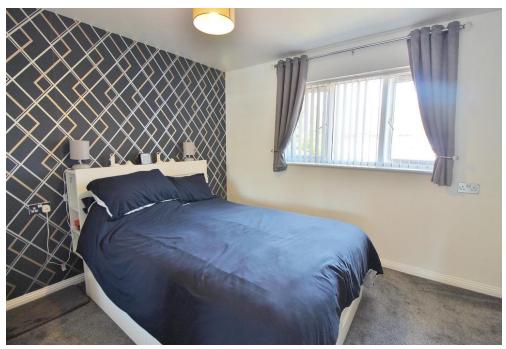

**WC** Obscure PVC double glazed window to side aspect, close coupled WC, vanity basin, tiled walls and floor.

**FIRST FLOOR LANDING** Loft hatch with pull down ladder, doors to.

**BEDROOM ONE** 12' 11" max x 11' (3.94m x 3.35m) PVC double glazed window to front aspect, built in storage cupboard, radiator.