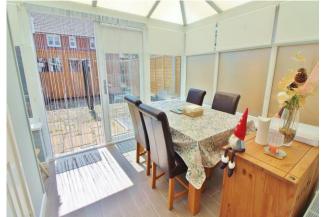

**CONS ERV ATORY** 11'8" x8' 10" (3.56m x 2.69m) Obscure PVC double glazed windows to side aspect, PVC double glazed windows to rear aspect, PVC double glazed doors to garden, polycarbonate roof, radiator, tiled flooring, door to WC.