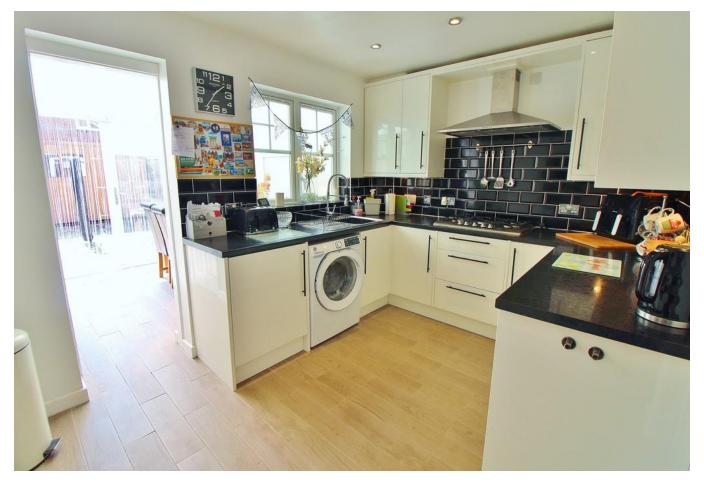

**KITCHEN** 12' 10" x 8' 7" (3.91m x 2.62m) PVC double glazed window to rear aspect, doorway to conservatory, range of wall and base units, stainless steel sink and drainer unit with adjustable mixer tap over, integral electric oven, integral microwave oven, integral 5 ring gas hob with extractor over, plumbing for washing machine, tiled to principal areas, under stairs storage cupboard, integral fridge/freezer, spot lighting, tiled floor.