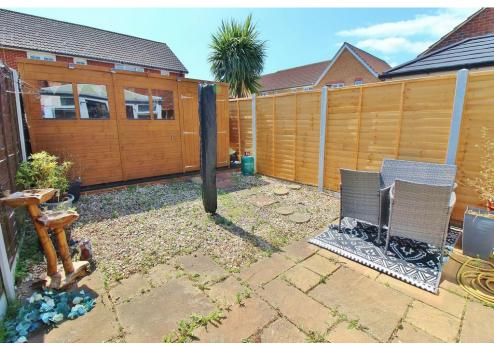

**REAR GARDEN** South facing, mainly laid to shingle with patio area, outside tap, wooden shed with power and light.

**FRONT** Off road parking.

GROUND FLOOR 1ST FLOOR

Whist every attempt has been made to ensure the accuracy of the floorplan contained here, measureme of doors, windows, rooms and any other items are approximate and no responsibility to staten for any enomission or mis-statement. This plan is for illustrative purposes only and should be used as such by an prospective purchaser. The services, systems and appliances shown have not been tested and no guarar as to their operatively or efficiency can be given.