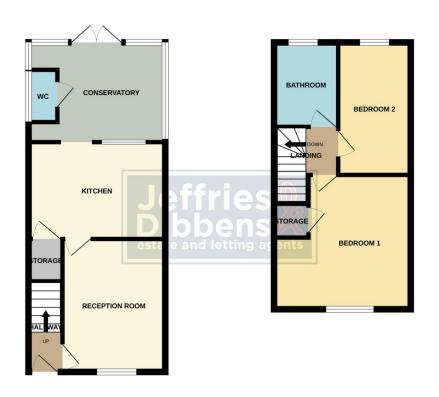

**REAR GARDEN** South facing, mainly laid to shingle with patio area, outside tap, wooden shed with power and light.

**FRONT** Off road parking.

GROUND FLOOR 1ST FLOOR

Whist every attempt has been made to ensure the accuracy of the floorplan contained here, measureme of doors, windows, rooms and any other items are approximate and no responsibility to staten for any enomission or mis-statement. This plan is for illustrative purposes only and should be used as such by an prospective purchaser. The services, systems and appliances shown have not been tested and no guarar as to their operatively or efficiency can be given.