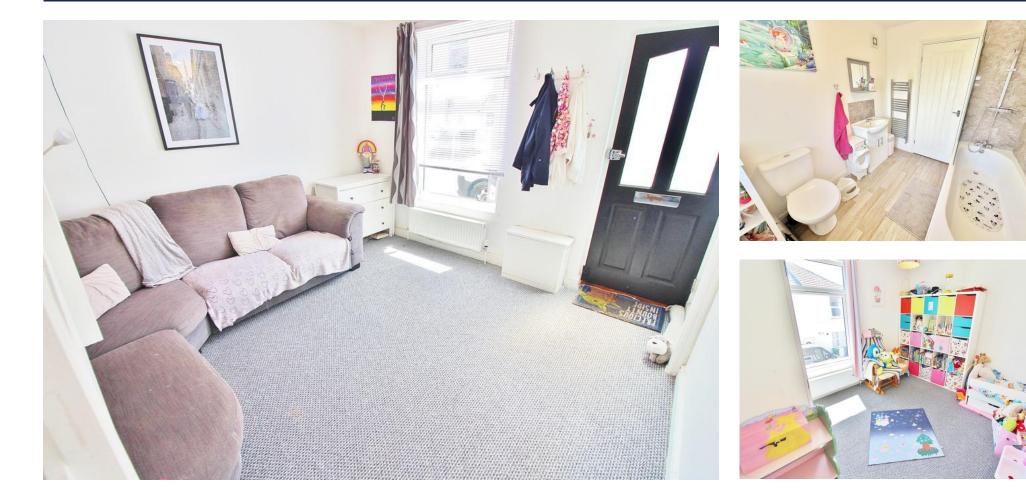

## GLAZED HARD WOODEN FRONT DOOR

**RECEPTION ROOM ONE** 12' 11" x 11' 9" (3.94m x 3.58m) PVC double glazed window to front aspect, radiator, cupboards housing gas and electric meters, stairs to first floor, door to reception room two.

**BATHROOM** 7' 6" x 6' 10" (2.29m x 2.08m) Obscure PVC double glazed window to rear aspect, heated towel rail, close coupled WC, wall mounted wash basin with mixer tap and vanity unit, panel enclosed bath with mains powered shower, tiled to principal areas, extractor fan.

FIRST FLOOR LANDING Doors to bedroom one and bedroom two.

**BEDROOM ONE** 11' 8" x 10' 1" (3.56m x 3.07m) PVC double glazed window to front aspect, radiator, loft hatch.

**BEDROOM TWO** 11' 6" x 10' 2" (3.51m x 3.1m) PVC double glazed window to rear aspect, radiator.