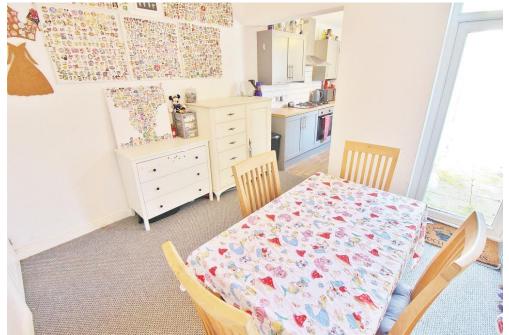

**RECEPTION ROOM TWO** 11' 4" x 9' 10" (3.45m x 3m) PVC double glazed door to garden, radiator, open to kitchen.

**KITCHEN** 9' 10" x 6' 11" (3m x 2.11m) PVC double glazed window to side aspect, roll top work surfaces, range of wall and base units, stainless steel sink with mixer tap and drainer unit, space for fridge/freezer, space for dishwasher, plumbing for washing machine, integrated cooker with gas hob and overhead extractor hood, cupboard housing wall mounted combination boiler, tiled to principal areas, door to bathroom.