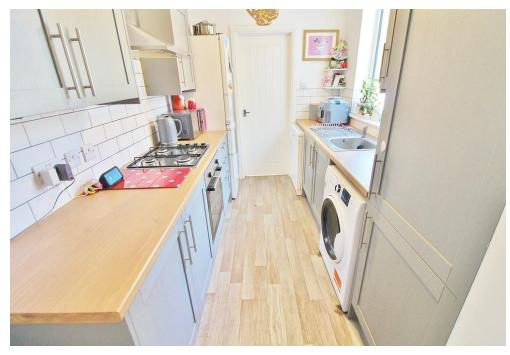

**RECEPTION ROOM TWO** 11' 4" x 9' 10" (3.45m x 3m) PVC double glazed door to garden, radiator, open to kitchen.

**KITCHEN** 9' 10" x 6' 11" (3m x 2.11m) PVC double glazed window to side aspect, roll top work surfaces, range of wall and base units, stainless steel sink with mixer tap and drainer unit, space for fridge/freezer, space for dishwasher, plumbing for washing machine, integrated cooker with gas hob and overhead extractor hood, cupboard housing wall mounted combination boiler, tiled to principal areas, door to bathroom.