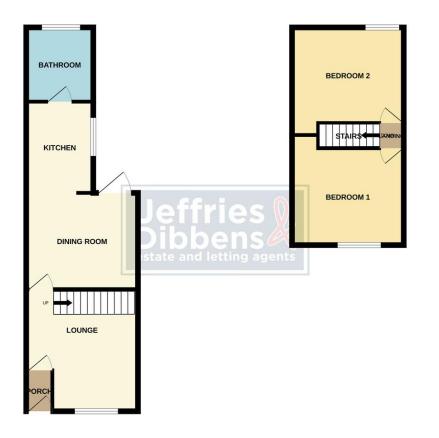

## PROPERTY SUMMARY

Jeffries & Dibbens Portsmouth are delighted to offer for sale this two double bedroom, terraced property located in Brookfield Road, Fratton. Accommodation comprises two double bedrooms both measuring 11ft respectively, two reception rooms, a 9ft fitted kitchen and a downstairs bathroom. Additional benefits include gas central heating, double glazing throughout and a 39ft rear garden. To appreciate all that is on offer, please contact Jeffries & Dibbens Portsmouth to arrange an internal viewing today! 02392 661 662

## GLAZED HARD WOODEN FRONT DOOR

**RECEPTION ROOM ONE** 12' 11" x 11' 9" (3.94m x 3.58m) PVC double glazed window to front aspect, radiator, cupboards housing gas and electric meters, stairs to first floor, door to reception room two.

**RECEPTION ROOM TWO** 11' 4" x 9' 10" (3.45m x 3m) PVC double glazed door to garden, radiator, open to kitchen.

**KITCHEN** 9' 10" x 6' 11" (3m x 2.11m) PVC double glazed window to side aspect, roll top work surfaces, range of wall and base units, stainless steel sink with mixer tap and drainer unit, space for fridge/freezer, space for dishwasher, plumbing for washing machine, integrated cooker with gas hob and overhead extractor hood, cupboard housing wall mounted combination boiler, tiled to principal areas, door to bathroom.

**BATHROOM** 7' 6" x 6' 10" (2.29m x 2.08m) Obscure PVC double glazed window to rear aspect, heated towel rail, close coupled WC, wall mounted wash basin with mixer tap and vanity unit, panel enclosed bath with mains powered shower, tiled to principal areas, extractor fan.

FIRST FLOOR LANDING Doors to bedroom one and bedroom two.

**BEDROOM ONE** 11' 8" x 10' 1" (3.56m x 3.07m) PVC double glazed window to front aspect, radiator, loft hatch.

**BEDROOM TWO** 11' 6" x 10' 2" (3.51m x 3.1m) PVC double glazed window to rear aspect, radiator.

**REAR GARDEN** 39' 6" x 11' 7" (12.04m x 3.53m) Mainly concrete to grass.

GROUND FLOOR

1ST FLOOR

to every averaging this section of the intervention of the countery of the moment containing the interventions of the section LOCAL AUTHORITY Portsmouth City Council