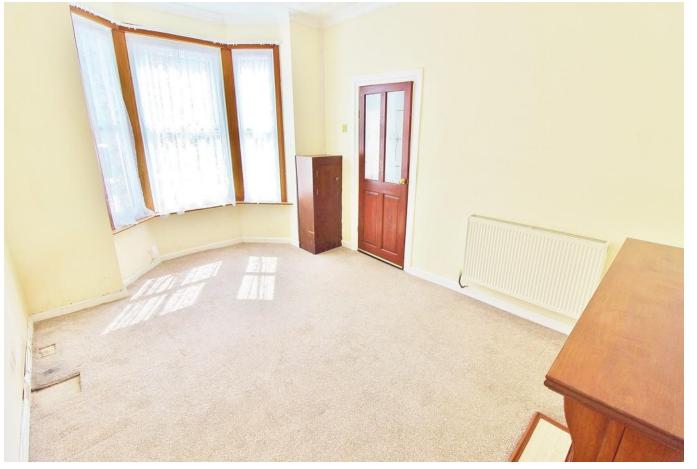

#### **OBSCURE PVC GLAZED FRONT DOOR**

**HALLWAY** Radiator, door to reception room, door to hallway.

**RECEPTION ROOM** 15' x 10' 4" (4.57m x 3.15m) PVC double glazed window to front aspect, radiator, feature fireplace, cupboard housing electric meters.