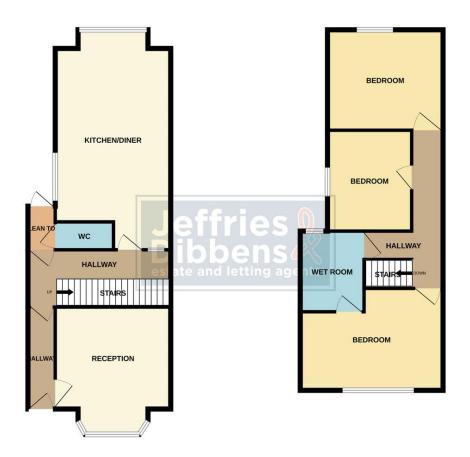

**REAR GARDEN** 25' 2" x 14' 2" (7.67m x 4.32m) Mainly laid to patio and raised decking, west facing.

GROUND FLOOR 1ST FLOOR

Whists every attempt has been made to ensure the accuracy of the floorplan contained here, measurement of doors, windows, comes and any other items are appointment and no repossibility is taken for any error omission or mis-statement. This plan is for illustrative purposes only and should be used as such by any prospective purchaser. The services, systems and appliances shown have not been tested and no guarant as to their operability or efficiency can be given.