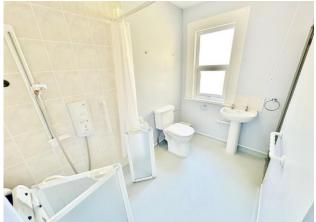

**WET ROOM** 9' x 5' 11" (2.74m x 1.8m) Obscure PVC double glazed window to rear aspect, close coupled WC, pedestal wash basin, corner shower cubicle with electric shower, tiled to principal areas, wall mounted electric heater, door to bedroom one.