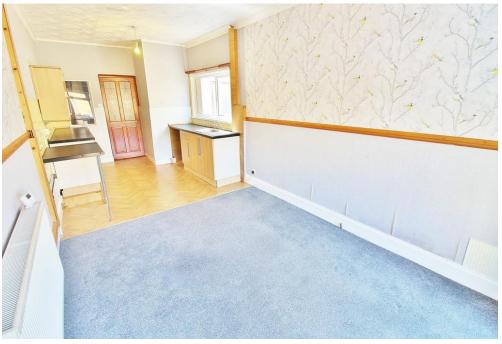

#### **OBSCURE PVC GLAZED FRONT DOOR**

**HALLWAY** Radiator, door to reception room, door to hallway.

**RECEPTION ROOM** 15' x 10' 4" (4.57m x 3.15m) PVC double glazed window to front aspect, radiator, feature fireplace, cupboard housing electric meters.

**KITCHEN/DINER** 26' 5" x 9' 3" (8.05m x 2.82m) PVC double glazed window to side aspect, glazed window to front aspect, PVC double glazed bay window to rear aspect, radiator, range of wall and base units, roll top work surfaces, stainless steel sink with drainer unit, space for cooker, space for fridge/freezer, plumbing for washing machine, tiled to principal areas.