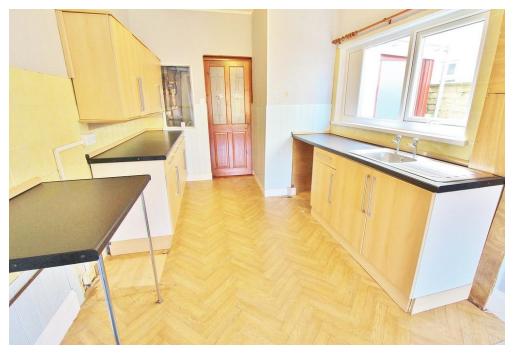

**KITCHEN/DINER** 26' 5" x 9' 3" (8.05m x 2.82m) PVC double glazed window to side aspect, glazed window to front aspect, PVC double glazed bay window to rear aspect, radiator, range of wall and base units, roll top work surfaces, stainless steel sink with drainer unit, space for cooker, space for fridge/freezer, plumbing for washing machine, tiled to principal areas.