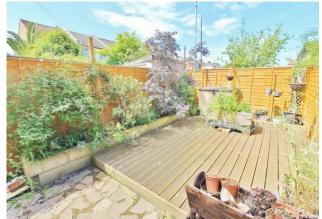

**REAR GARDEN** 25' 2" x 14' 2" (7.67m x 4.32m) Mainly laid to patio and raised decking, west facing.

GROUND FLOOR 1ST FLOOR

Whists every attempt has been made to ensure the accuracy of the floorplan contained here, measurement of doors, windows, comes and any other items are appointment and no repossibility is taken for any error omission or mis-statement. This plan is for illustrative purposes only and should be used as such by any prospective purchaser. The services, systems and appliances shown have not been tested and no guarant as to their operability or efficiency can be given.