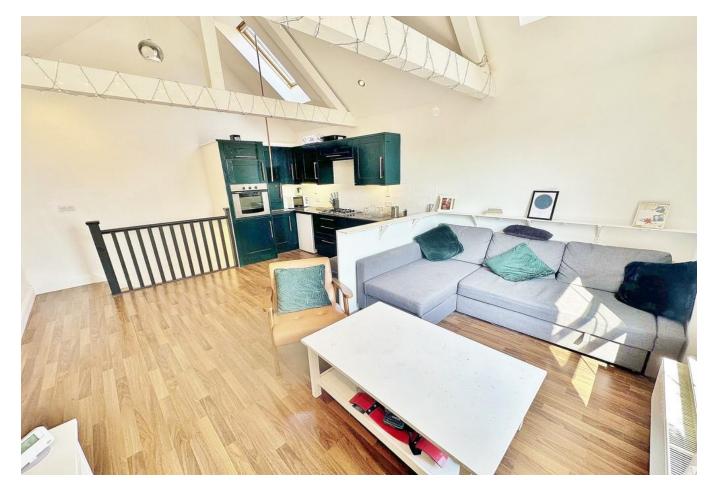

**LOUNGE/KITCHENETTE** 18' 08" x 13' 09" (5.69m x 4.19m) PVC double glazed window to front aspect, radiator, two double glazed Velux windows to side aspect, range of wall and base level units, roll top work surfaces, one and a half bowl stainless steel sink with mixer tap and drainer unit, integrated oven, space for fridge/freezer, integrated fridge, plumbing for washing machine, integral gas hob with overhead extractor, tiling to principal areas, cupboard housing wall mounted combination boiler.