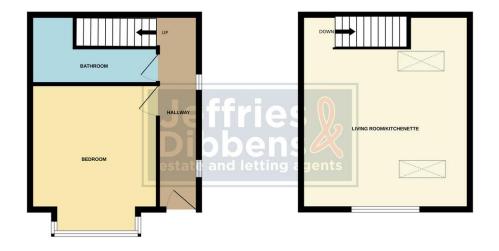

## PROPERTY SUMMARY

INVERTED DETACHED HOUSE! Jeffries & Dibbens Portsmouth are delighted to offer for sale this one bedroom, inverted detached house located in Gladys Avenue, North End. Accommodation comprises an 18ft living room/kitchenette, a 14ft bedroom and a 10ft bathroom. Additional benefits include gas central heating, double glazing throughout and a 17ft south facing front garden. Ideally suited to first time or investment buyers, we recommend an internal viewing at your earliest convenience. Please contact our Portsmouth office today! 02392 661662

## **GLAZED HARDWOOD FRONT DOOR**

**HALLWAY** Two double glazed windows to side aspect, radiator, doors to bedroom & bathroom, stairs to first floor.

**BEDROOM** 14' 06" x 10' 0" (4.42m x 3.05m) PVC double glazed bay window to front aspect, radiator.

**BATHROOM** 10' 01" x 6' 06" (3.07m x 1.98m) Heated towel rail, pedestal mounted wash basin, low level WC, wood panelled bath with mains powered shower, under stairs storage cupboard, tiling to principal areas, extractor fan.

**LOUNGE/KITCHENETTE** 18' 08" x 13' 09" (5.69m x 4.19m) PVC double glazed window to front aspect, radiator, two double glazed Velux windows to side aspect, range of wall and base level units, roll top work surfaces, one and a half bowl stainless steel sink with mixer tap and drainer unit, integrated oven, space for fridge/freezer, integrated fridge, plumbing for washing machine, integral gas hob with overhead extractor, tiling to principal areas, cupboard housing wall mounted combination boiler.

**FRONT GARDEN** 17' 02" x 13' 10" (5.23m x 4.22m) South facing front garden, laid to shingle.

GROUND FLOOR

1ST FLOOR

Whilst every attempt has been made to ensure the accuracy of the flooplan contained here, measurements of doors, windows, noon and any other items are appointante and no responsibility is taken to any error, emission or mis-statement. This plan is for litisstative purposes only and should be used as such by any prospective purchaser. The services, systems and applicances shown have not been tested and no guarante as to their openability of efficiency can be given. Made with Menters (2007) LOCAL AUTHORITY Portsmouth City Council