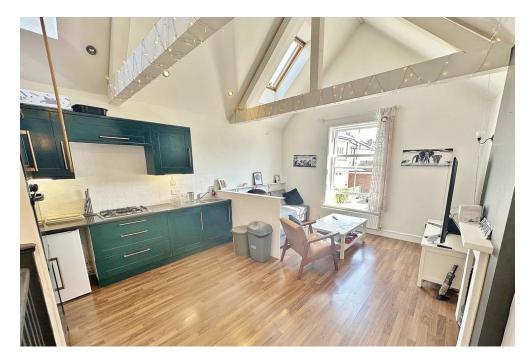

**LOUNGE/KITCHENETTE** 18' 08" x 13' 09" (5.69m x 4.19m) PVC double glazed window to front aspect, radiator, two double glazed Velux windows to side aspect, range of wall and base level units, roll top work surfaces, one and a half bowl stainless steel sink with mixer tap and drainer unit, integrated oven, space for fridge/freezer, integrated fridge, plumbing for washing machine, integral gas hob with overhead extractor, tiling to principal areas, cupboard housing wall mounted combination boiler.