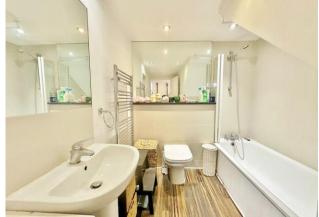

**BATHROOM** 10' 01" x 6' 06" (3.07m x 1.98m) Heated towel rail, pedestal mounted wash basin, low level WC, wood panelled bath with mains powered shower, under stairs storage cupboard, tiling to principal areas, extractor fan.