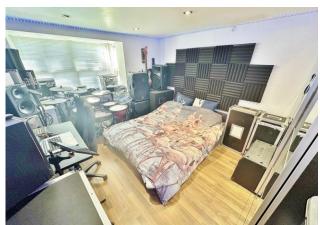

## **GLAZED HARDWOOD FRONT DOOR**

**HALLWAY** Two double glazed windows to side aspect, radiator, doors to bedroom & bathroom, stairs to first floor.

**BEDROOM** 14' 06" x 10' 0" (4.42m x 3.05m) PVC double glazed bay window to front aspect, radiator.