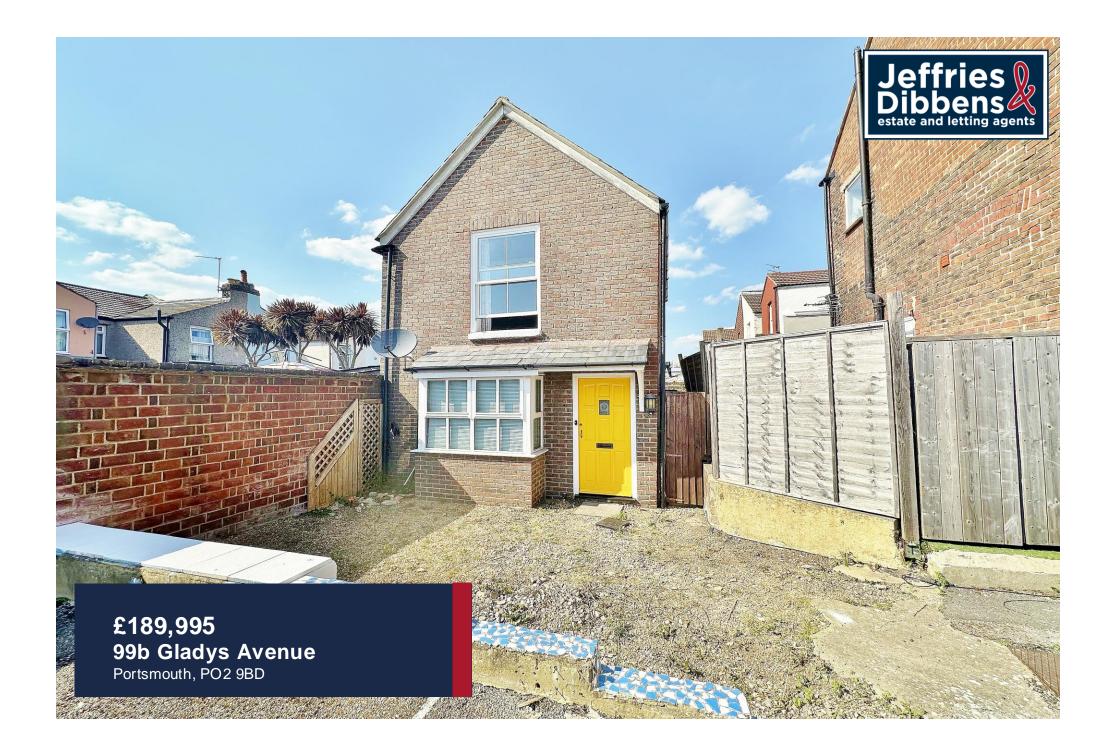

## PROPERTY SUMMARY

INVERTED DETACHED HOUSE! Jeffries & Dibbens Portsmouth are delighted to offer for sale this one bedroom, inverted detached house located in Gladys Avenue, North End. Accommodation comprises an 18ft living room/kitchenette, a 14ft bedroom and a 10ft bathroom. Additional benefits include gas central heating, double glazing throughout and a 17ft south facing front garden. Ideally suited to first time or investment buyers, we recommend an internal viewing at your earliest convenience. Please contact our Portsmouth office today! 02392 661662

**FRONT GARDEN** 17' 02" x 13' 10" (5.23m x 4.22m) South facing front garden, laid to shingle.

GROUND FLOOR

1ST FLOOR

Whilst every attempt has been made to ensure the accuracy of the flooplan contained here, measurements of doors, windows, noon and any other items are appointante and no responsibility is taken to any error, emission or mis-statement. This plan is for litisstative purposes only and should be used as such by any prospective purchaser. The services, systems and applicances shown have not been tested and no guarante as to their openability of efficiency can be given. Made with Menters (2007) LOCAL AUTHORITY Portsmouth City Council