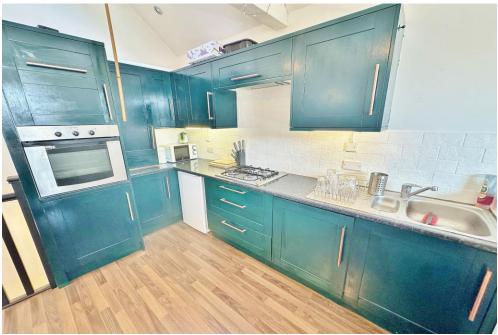

**LOUNGE/KITCHENETTE** 18' 08" x 13' 09" (5.69m x 4.19m) PVC double glazed window to front aspect, radiator, two double glazed Velux windows to side aspect, range of wall and base level units, roll top work surfaces, one and a half bowl stainless steel sink with mixer tap and drainer unit, integrated oven, space for fridge/freezer, integrated fridge, plumbing for washing machine, integral gas hob with overhead extractor, tiling to principal areas, cupboard housing wall mounted combination boiler.