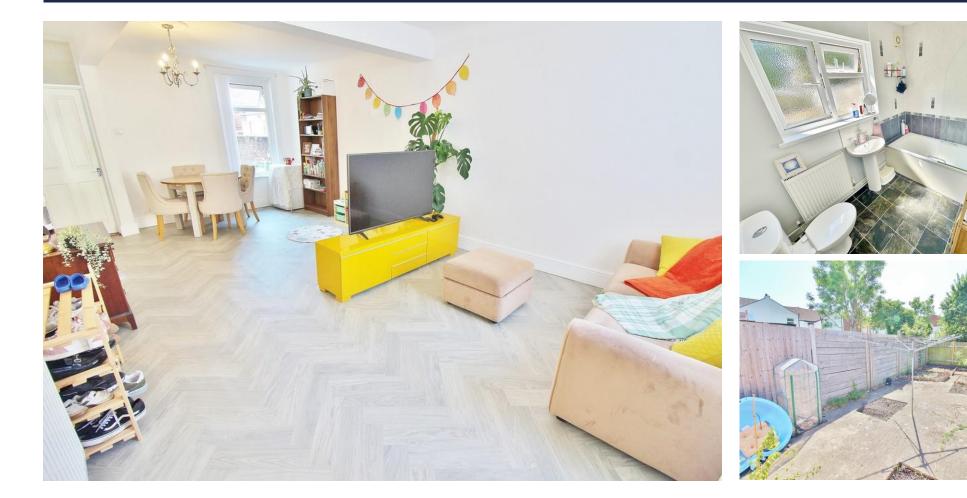

## **OBSCURE GLAZED FRONT DOOR**

**RECEPTION ROOM** 23' 1" x 12' 9" (7.04m x 3.89m) PVC double glazed window to front aspect, PVC double glazed window to rear aspect, two radiators, cupboard housing gas and electric meters, Herringbone flooring, door to hallway.

**LOBBY** Plumbing for washing machine, wall mounted combination boiler, Herringbone flooring, door to bathroom.

**BATHROOM** 7' 10" x 5' 10" (2.39m x 1.78m) Obscure PVC double glazed window to rear aspect, radiator, close coupled WC, pedestal wash basin, wooden panelled bath with electric shower, tiled to principal areas, extractor fan, lino flooring.

**BEDROOM TWO** 11' 3" x 9' 9" (3.43m x 2.97m) PVC double glazed window to rear aspect, radiator.

**BEDROOM THREE** 10' 2" x 7' 9" (3.1m x 2.36m) PVC double glazed window to rear aspect, radiator.

**REAR GARDEN** 31' 11" x 13' 4" (9.73m x 4.06m) South facing, mainly concrete, outside tap.