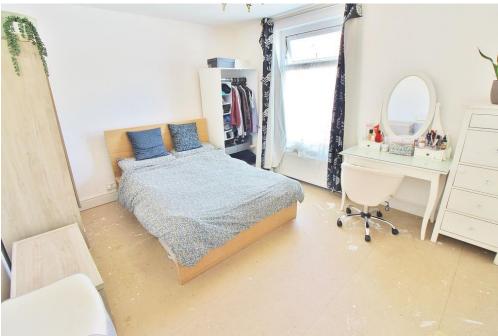

**FIRST FLOOR LANDING** PVC double glazed window to side aspect, doors to bedroom one, bedroom two and bedroom three, loft hatch.

**BEDROOM ONE** 12' 11" x 11' 3" (3.94m x 3.43m) PVC double glazed window to front aspect, radiator.

**BEDROOM TWO** 11' 3" x 9' 9" (3.43m x 2.97m) PVC double glazed window to rear aspect, radiator.

**BEDROOM THREE** 10' 2" x 7' 9" (3.1m x 2.36m) PVC double glazed window to rear aspect, radiator.

**REAR GARDEN** 31' 11" x 13' 4" (9.73m x 4.06m) South facing, mainly concrete, outside tap.