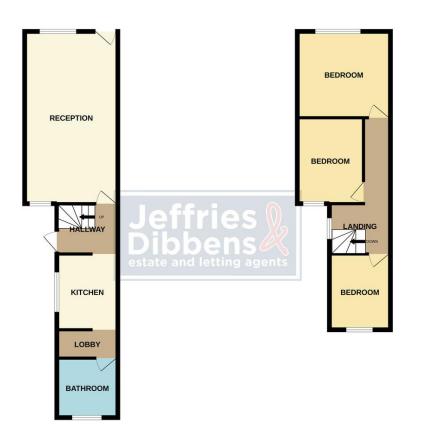

## **OBSCURE GLAZED FRONT DOOR**

**RECEPTION ROOM** 23' 1" x 12' 9" (7.04m x 3.89m) PVC double glazed window to front aspect, PVC double glazed window to rear aspect, two radiators, cupboard housing gas and electric meters, Herringbone flooring, door to hallway.

**HALLWAY** Radiator, under stairs storage cupboard, obscure PVC double glazed door to garden, open to kitchen, stairs to first floor, Herringbone flooring.

**KITCHEN** 10' 7" x 7' 9" (3.23m x 2.36m) PVC double glazed window to side aspect, roll top work surfaces, range of wall and base units, stainless steel sink with drainer unit, space for fridge/freezer, space for dishwasher, space for cooker, overhead extractor hood, tiled to principal areas, Herringbone flooring, open to lobby.

**LOBBY** Plumbing for washing machine, wall mounted combination boiler, Herringbone flooring, door to bathroom.

**BATHROOM** 7' 10" x 5' 10" (2.39m x 1.78m) Obscure PVC double glazed window to rear aspect, radiator, close coupled WC, pedestal wash basin, wooden panelled bath with electric shower, tiled to principal areas, extractor fan, lino flooring.

**FIRST FLOOR LANDING** PVC double glazed window to side aspect, doors to bedroom one, bedroom two and bedroom three, loft hatch.

**BEDROOM ONE** 12' 11" x 11' 3" (3.94m x 3.43m) PVC double glazed window to front aspect, radiator.

**BEDROOM TWO** 11' 3" x 9' 9" (3.43m x 2.97m) PVC double glazed window to rear aspect, radiator.

**BEDROOM THREE** 10' 2" x 7' 9" (3.1m x 2.36m) PVC double glazed window to rear aspect, radiator.

**REAR GARDEN** 31' 11" x 13' 4" (9.73m x 4.06m) South facing, mainly concrete, outside tap.

GROUND FLOOR

1ST FLOOR

hild every attempt has been made to ensure the accuracy of the fooptial contained here, measurements of doors, windows, mores and any order mess are approximate and no responsibility is taken to any error, omission or mis-statement. This plan is for illustrative purposes only and shuidd be used as such by any oppective purchaser. The services, systems and appliances shown have no to been tested and no guarantee as to their operability or efficiency can be given by any operative of the operability or efficiency can be given by any operative as to their operability or efficiency can be given by any operative as to their operability or efficiency can be given by any operative as to their operability or efficiency can be given by any operative and with Metropoint co2022. LOCAL AUTHORITY Portsmouth City Council