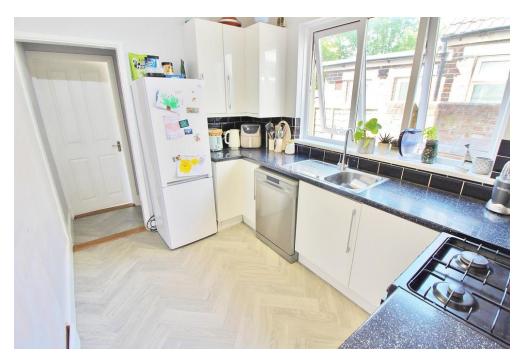

**HALLWAY** Radiator, under stairs storage cupboard, obscure PVC double glazed door to garden, open to kitchen, stairs to first floor, Herringbone flooring.

**KITCHEN** 10' 7" x 7' 9" (3.23m x 2.36m) PVC double glazed window to side aspect, roll top work surfaces, range of wall and base units, stainless steel sink with drainer unit, space for fridge/freezer, space for dishwasher, space for cooker, overhead extractor hood, tiled to principal areas, Herringbone flooring, open to lobby.