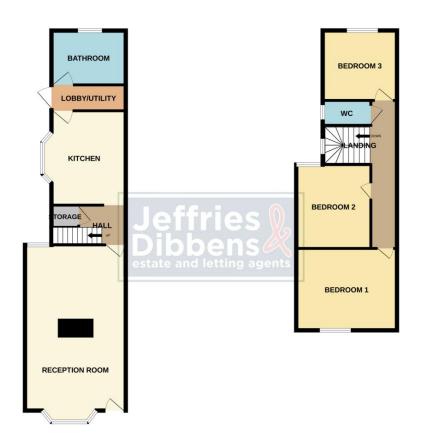

**REAR GARDEN** Laid to decking, fully enclosed, PVC double glazed doors to garage.

**GARAGE** 14' 7" x 11' 9" (4.44m x 3.58m) PVC double glazed doors to garden, electric door, power and lighting.

GROUND FLOOR 1ST FLOOR

Whilst every attempt has been made to ensure the accuracy of the floorplan contained here, measurements of doors, windows, rooms and any other items are approximate and no responsibility is taken for any error, omission or mis-statement. This plan is for flustrative purposes only and bould be used as such by any