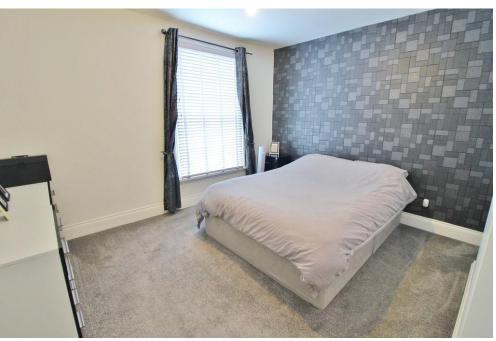

**FIRST FLOOR LANDING** Obscure PVC double glazed window to side aspect, loft access, doors to.

**BEDROOM ONE** 12' 1" x 11' 2" (3.68m x 3.4m) PVC double glazed window to front aspect, radiator.

**BEDROOM TWO** 11' 6" x 9' (3.51m x 2.74m) PVC double glazed window to rear aspect, radiator, laminate flooring.

**BEDROOM THREE** 7' 8" x 7' 7" (2.34m x 2.31m) PVC double glazed window to rear aspect, radiator.

**WC** PVC double glazed obscure window to side aspect, close coupled WC, wall mounted wash basin, laminate flooring.