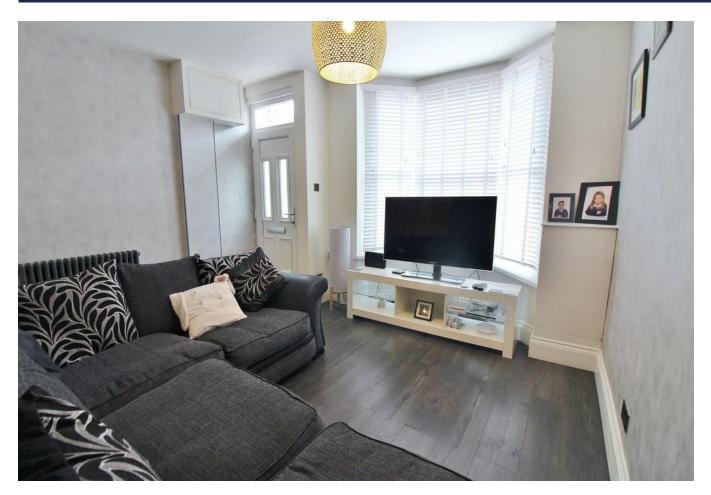

#### OBSCURE PVC DOUBLE GLAZED FRONT DOOR

**RECEPTION ROOM** 23' 2" x 12' 2" (7.06m x 3.71m) PVC double glazed bay window to front aspect, PVC double glazed window to rear aspect, two radiators, wall mounted cupboard housing gas and electric meters, potential for open fireplace, door to.