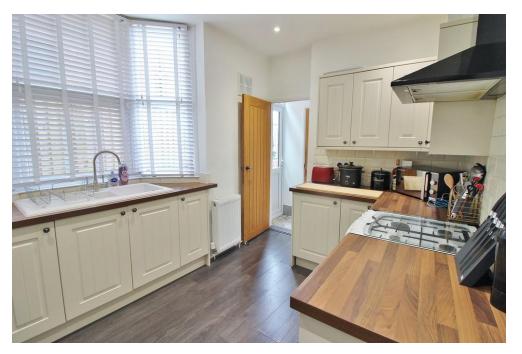

**INNER LOBBY** Stairs to first floor, under stairs storage, opening to.

**KITCHEN** 11'1" x 9'5" (3.38m x 2.87m) PVC double glazed bay window to side aspect, radiator, square edge work surfaces, range of wall and base units, ceramic sink and drainer with mixer tap, plumbing for dishwasher, space for fridge/freezer, space for gas cooker with extractor hood over, tiled to principal areas, laminate flooring, spot lights, door to.