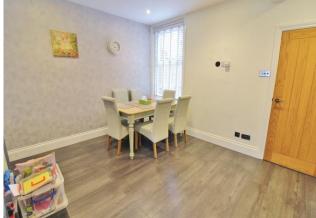

**INNER LOBBY** Stairs to first floor, under stairs storage, opening to.

**KITCHEN** 11'1" x 9'5" (3.38m x 2.87m) PVC double glazed bay window to side aspect, radiator, square edge work surfaces, range of wall and base units, ceramic sink and drainer with mixer tap, plumbing for dishwasher, space for fridge/freezer, space for gas cooker with extractor hood over, tiled to principal areas, laminate flooring, spot lights, door to.