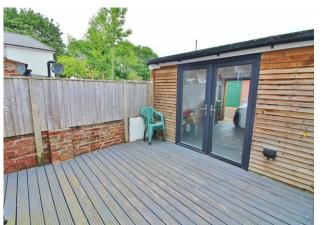

**REAR GARDEN** Laid to decking, fully enclosed, PVC double glazed doors to garage.

**GARAGE** 14' 7" x 11' 9" (4.44m x 3.58m) PVC double glazed doors to garden, electric door, power and lighting.

GROUND FLOOR 1ST FLOOR