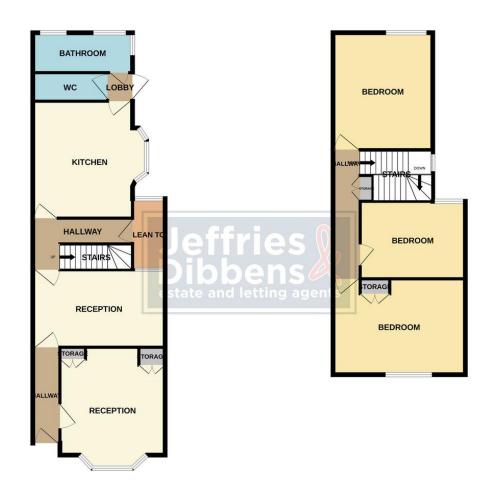

## **OBSCURE GLAZED FRONT DOOR**

HALLWAY Doors to reception room one and reception room two, gas meter, cupboard housing electric meter.

RECEPTION ROOM ONE 12' 5" x 9' 1" (3.78m x 2.77m) Glazed bay window to front aspect, radiator, fitted storage cupboards.

**RECEPTION ROOM TWO** 12' 3" x 10' 8" (3.73m x 3.25m) Glazed window to rear aspect, radiator, fireplace, door to hallway.

HALLWAY Radiator, doors to kitchen, lean-to, stairs to first floor landing.

**KITCHEN** 11' 9" x 10' 1" (3.58m x 3.07m) Glazed bay window to side aspect, range of wall and base units, stainless steel sink with mix er tap, space for cooker, space for fridge/freezer, tiled to principal areas, wall mounted boiler, water heater, door to lobby.

LOBBY Doors to WC and shower room, double glazed hard wooden door to garden.

**WC** Low level WC, tiled to principal areas.

**SHOWER ROOM** Obscure glazed windows to rear and side aspect, radiator, pedestal wash basin, water heater, corner shower cubicle with electric shower, tiled to principal areas.

FIRST FLOOR LANDING Glazed window to side aspect, doors to bedroom one, bedroom two and bedroom three, loft hatch.

**BEDROOM ONE** 12' 2" x 11' 7" (3.71m x 3.53m) Glazed window to front aspect, radiator, fitted storage cupboards.

**BEDROOM TWO** 11' 8" x 8' 1" (3.56m x 2.46m) PVC double glazed window to rear aspect, radiator.

BEDROOM THREE 10' 8" x 9' 1" (3.25m x 2.77m) Glazed window to rear aspect, radiator.

**REAR GARDEN** 12' 10" x 12' 6" (3.91m x 3.81m) Mainly laid to patio, south facing, obscure glazed door to garage.

GARAGE 14' 5" x 12' 2" (4.39m x 3.71m) Glazed window to front aspect, power and lighting, wooden double doors to rear.

GROUND FLOOR 1ST FLOOR

LOCAL AUTHORITY

Portsmouth City Council

**TENURE** 

Freehold

**COUNCIL TAX BAND** 