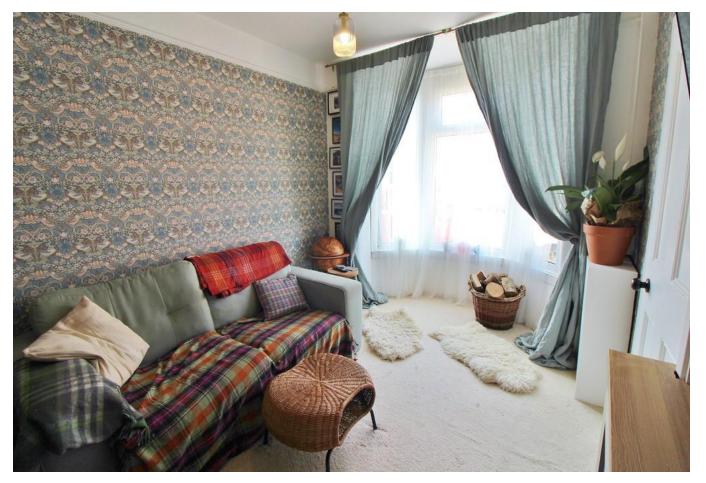

#### **OBSCURE PVC DOUBLE GLAZED FRONT DOOR**

**HALLWAY** Wall mounted cupboard housing meters, dado rail, stairs to first floor, doors to.

**RECEPTION ROOM ONE** 13' 9" into bay and recess x 8' 10" (4.19m x 2.69m) PVC double glazed bay window to front aspect, radiator, picture rail, feature fireplace with bioethanol burner.