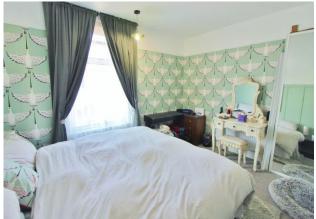

#### FIRST FLOOR LANDING Doors to.

**BEDROOM ONE** 12' 1" x 11' 5" into recess (3.68m x 3.48m) PVC double glazed window to front aspect, original cast iron feature fireplace, radiator, built in storage cupboard.