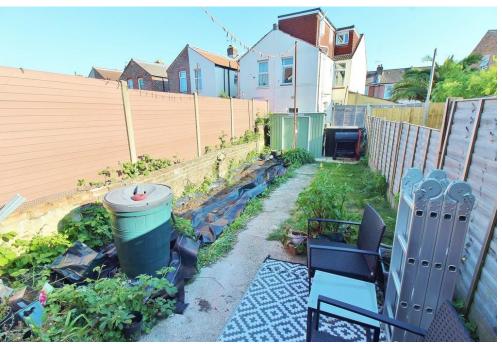

**BEDROOM TWO** 12' 2" including recess x 9' 11" (3.71m x 3.02m) PVC double glazed window to rear aspect, radiator, built in storage cupboard.

**REAR GARDEN** 30' 11" x 12' 7" (9.42m x 3.84m) South facing, fully enclosed, mainly laid to lawn with patio area, storage shed.