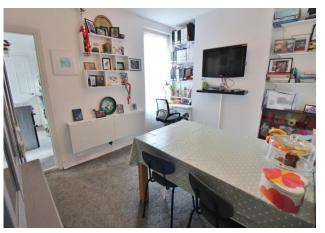

**RECEPTION ROOM TWO** 12' into recess x 9' 11" (3.66m x 3.02m) PVC double glazed window to rear aspect, under stairs storage cupboard, radiator, door to.

**KITCHEN** 9' 8" x 8' 3" (2.95m x 2.51m) PVC double glazed window to side aspect, obscure PVC double glazed door to garden, range of wall and base units, roll top work surfaces, stainless steel sink and drainer unit with mixer tap, space for electric cooker with extractor hood over, space for fridge/freezer, plumbing for washing machine, tiled to principal areas, wall mounted 'Vaillant' combination boiler (fitted Dec 2023), door to.