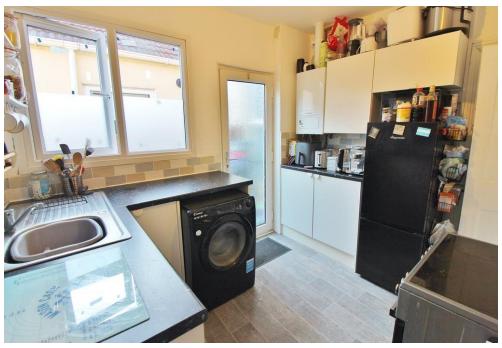

**RECEPTION ROOM TWO** 12' into recess x 9' 11" (3.66m x 3.02m) PVC double glazed window to rear aspect, under stairs storage cupboard, radiator, door to.

**KITCHEN** 9' 8" x 8' 3" (2.95m x 2.51m) PVC double glazed window to side aspect, obscure PVC double glazed door to garden, range of wall and base units, roll top work surfaces, stainless steel sink and drainer unit with mixer tap, space for electric cooker with extractor hood over, space for fridge/freezer, plumbing for washing machine, tiled to principal areas, wall mounted 'Vaillant' combination boiler (fitted Dec 2023), door to.