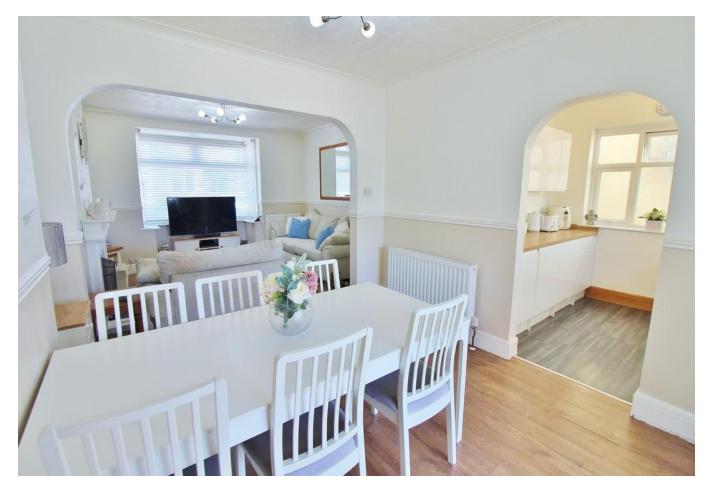

**WC** Close coupled WC with integral sink, tiling to principal areas, built-in storage cupboard housing combination boiler.

**RECEPTION ROOM ONE** 25' 08" into bay x 13' into recess, narrowing to 10' 09" (7.82m x 3.96m) PVC double glazed bay window to front aspect, wood laminate flooring, dado rail, feature fireplace with gas fire and tiled surround & hearth, two radiators, archway to kitchen, PVC double glazed doors to reception room two/utility room.

**KITCHEN** 7' 10" x 7' 09" (2.39m x 2.36m) PVC double glazed borrowed light window to reception room two/utility room, obscure PVC double glazed window to side aspect, range of wall and base level units, square edge work surfaces with matching splash back, under cupboard sensor lighting, integral electric oven with electric hob and extractor hood over, one and a half bowl stainless steel sink and drainer unit with mixer tap over, integral fridge & integral freezer.