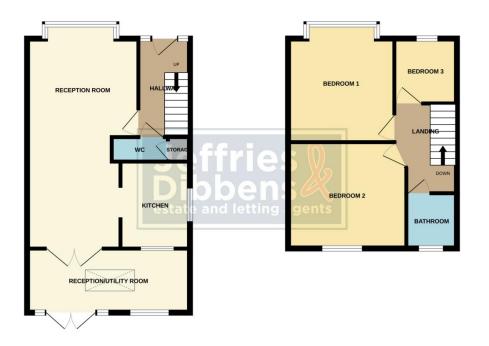

# **PROPERTY SUMMARY**

Jeffries & Dibbens are delighted to offer for sale this three bedroom, end terraced property located in Glenthorne Road, Copnor. Well presented throughout, the spacious accommodation on offer to the ground floor comprises a 25ft open plan reception room, a 7ft modern fitted kitchen, a WC, plus an additional reception room/utility room measuring 18ft. First floor accommodation offers three bedrooms and a modern fitted bathroom. Additional benefits include double glazing, gas central heating, plus a 57ft rear garden with side pedestrian access! Contact our Portsmouth branch to arrange your internal viewing! 02392 661 662

Whilst every attempt has been made to ensure the accuracy of the floorpian contained here, measureme of doors, windows, romes and any other items are apportunited and no responsibility is taken for any em omission or mis-statement. This plan is for illustrative purposes only and should be used as such by any prospective purchaster. The services, systems and appliances shown have not been tested and no guaran as to their operability or efficiency can be given.