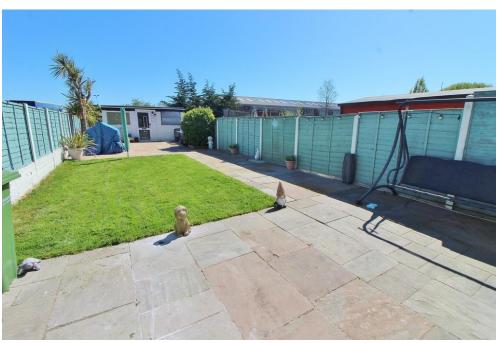

**GARDEN** 57' 03" x 20' 04" (17.45m x 6.2m) Mainly laid to paving with lawn area, outside tap, external power point, side pedestrian access, brick-built storage shed with power & light.

GROUND FLOOR 1ST FLOOR