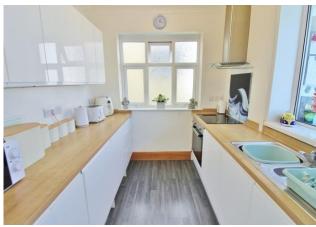

**KITCHEN** 7' 10" x 7' 09" (2.39m x 2.36m) PVC double glazed borrowed light window to reception room two/utility room, obscure PVC double glazed window to side aspect, range of wall and base level units, square edge work surfaces with matching splash back, under cupboard sensor lighting, integral electric oven with electric hob and extractor hood over, one and a half bowl stainless steel sink and drainer unit with mixer tap over, integral fridge & integral freezer.