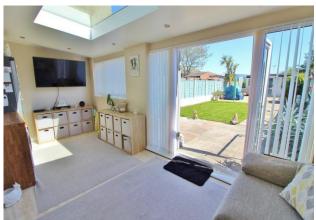

**RECEPTION ROOM TWO/UTILITY ROOM** 18' 09" x 8' 04" (5.72m x 2.54m) PVC double glazed windows to rear aspect, PVC double glazed doors to garden, skylight, roll top work surface with space for tumble dryer and plumbing for washing machine, space for fridge/freezer, spot lighting.