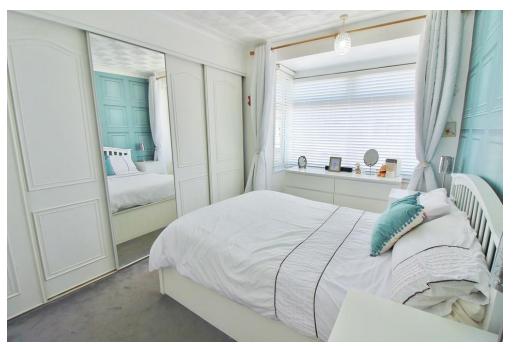

FIRST FLOOR LANDING Loft hatch with pull down ladder, spot lighting, doors to:-

**BEDROOM ONE** 14' 03" into bay x 9' excluding wardrobe (4.34m x 2.74) PVC double glazed bay window to front aspect, radiator, range of built-in wardrobes.