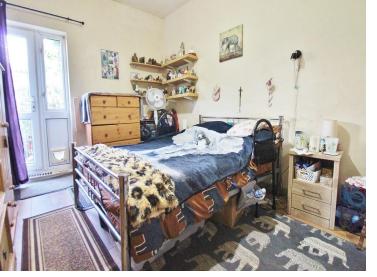

#### **BEDROOM**

13' 7" x 9' 11" (4.14m x 3.02m)

PVC double glazed window to rear aspect, wall mounted electric storage heater, PVC double glazed door to garden.