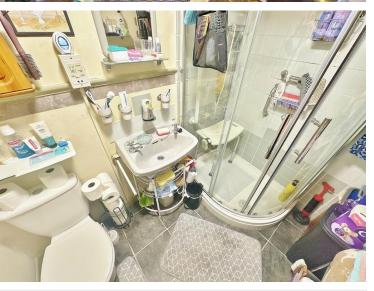

#### SHOWER ROOM

Close coupled WC, corner shower cubicle with mains powered shower, pedestal wash basin, tiled to principal areas, extractor fan.