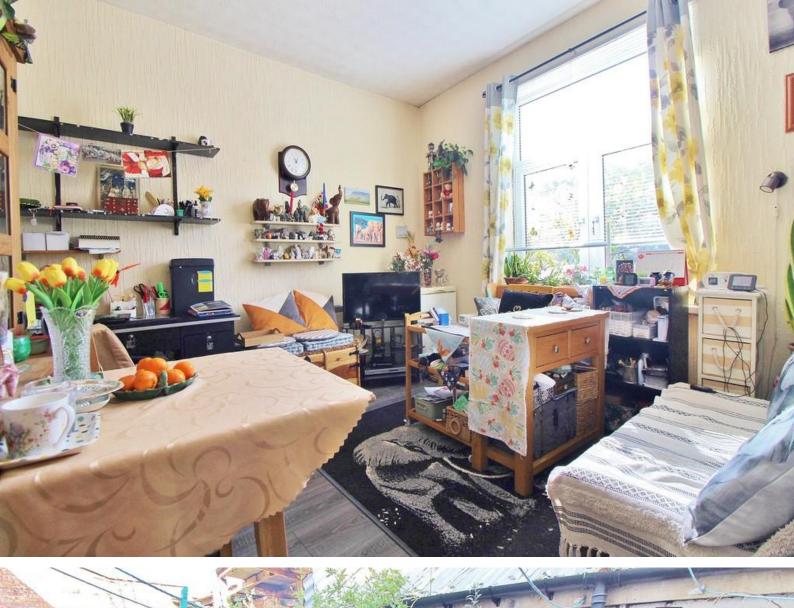

## £117,500 Leasehold

GARDEN & NO FORWARD CHAIN! Jeffries & Dibbens are delighted to offer for sale this one bedroom, ground floor flat located in New Road, Copnor. Accommodation comprises a 12ft reception room, a 13ft double bedroom, a fitted kitchen and a shower room. Added benefits include double glazing and a 13ft private rear garden. Please contact Jeffries & Dibbens today to arrange an internal viewing.

#### **RECEPTION ROOM**

12' 9" x 11' 4" (3.89m x 3.45m)

PVC double glazed window to front aspect, wall mounted electric storage heater.

#### **BEDROOM**

13' 7" x 9' 11" (4.14m x 3.02m)

PVC double glazed window to rear aspect, wall mounted electric storage heater, PVC double glazed door to garden.

#### SHOWER ROOM

Close coupled WC, corner shower cubicle with mains powered shower, pedestal wash basin, tiled to principal areas, extractor fan.