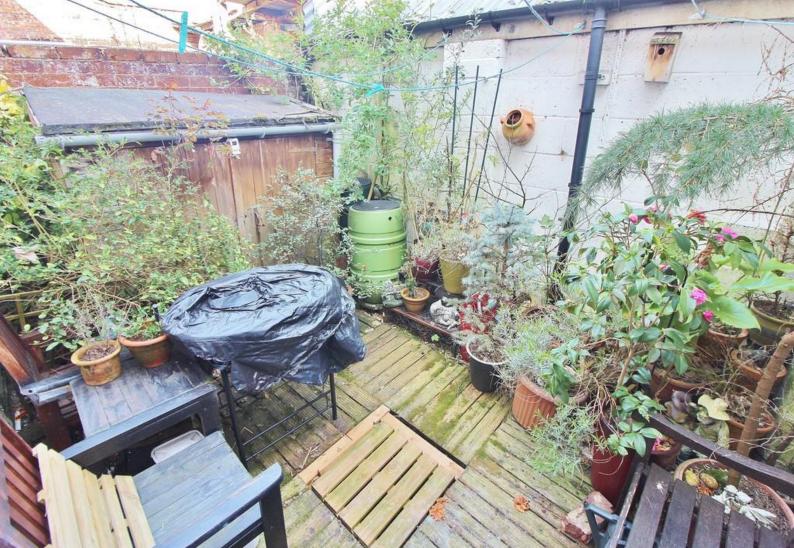

## £117,500 Leasehold

GARDEN & NO FORWARD CHAIN! Jeffries & Dibbens are delighted to offer for sale this one bedroom, ground floor flat located in New Road, Copnor. Accommodation comprises a 12ft reception room, a 13ft double bedroom, a fitted kitchen and a shower room. Added benefits include double glazing and a 13ft private rear garden. Please contact Jeffries & Dibbens today to arrange an internal viewing.

#### **REAR GARDEN**

13' 5" x 9' 8" (4.09m x 2.95m)

Mainly concrete with raised decking, wooden storage shed, outside tap.