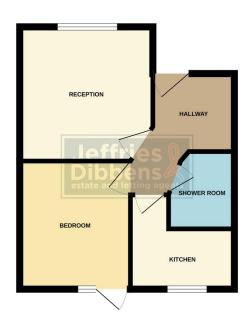

#### **HALLWAY**

Doors to reception room, bathroom, kitchen and bedroom.

#### **RECEPTION ROOM**

12' 9" x 11' 4" (3.89m x 3.45m)

PVC double glazed window to front aspect, wall mounted electric storage heater.

#### **KITCHEN**

8' 9" x 6' 9" (2.67m x 2.06m)

PVC double glazed window to rear aspect, roll top work surfaces, wall and base units, stainless steel sink with drainer unit, space for cooker, space for fridge/freezer, plumbing for washing machine, wall mounted combination boiler, tiled to principal areas.

#### **BEDROOM**

13' 7" x 9' 11" (4.14m x 3.02m)

PVC double glazed window to rear aspect, wall mounted electric storage heater, PVC double glazed door to garden.

#### SHOWER ROOM

Close coupled WC, corner shower cubicle with mains powered shower, pedestal wash basin, tiled to principal areas, extractor fan.

Confirmation of all charges relating to this property should be confirmed by your solicitor prior to any exchanging of contracts.

GROUND FLOOR

whole every attention to every attention to entitle the accuracy of the topogram contained in their, measurement of doors, visitions, moors and any part enters are approximate and no responsibility to taken for any error entition or mo-statement. This plan is for illustrative purposes only with should be used as such by any prospective purchaser. The services, systems and appliances shown have not been tested and no guarant as to their operations of the present. Added with Memory or efficiency of a big paren. Added with Memory or COSS.