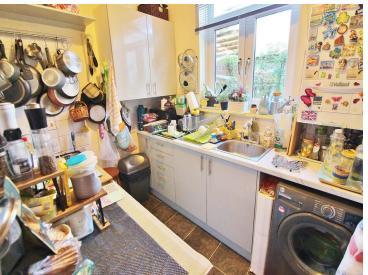

#### **KITCHEN**

8' 9" x 6' 9" (2.67m x 2.06m)

PVC double glazed window to rear aspect, roll top work surfaces, wall and base units, stainless steel sink with drainer unit, space for cooker, space for fridge/freezer, plumbing for washing machine, wall mounted combination boiler, tiled to principal areas.