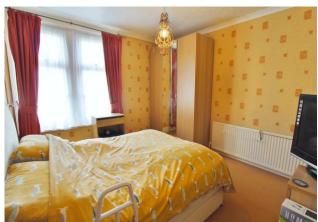

**BEDROOM ONE** 12' 8" excluding recess x 11' 8" (3.86m x 3.56m) PVC double glazed window to front aspect, two built in wardrobes, double radiator.

**BEDROOM TWO** 12' 3" x 7' 4" (3.73m x 2.24m) PVC double glazed window to rear aspect, radiator.