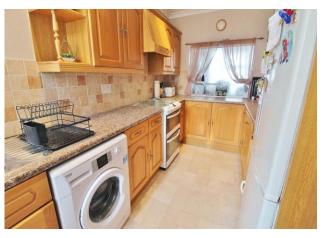

**KITCHEN** 12' 4" x 7' 4" (3.76m x 2.24m) PVC double glazed window to rear aspect, PVC double glazed door to garden, range of wall and base units, roll top work surfaces, space for gas cooker with extractor over, space for fridge/freezer, plumbing for washing machine, stainless steel sink and drainer unit with mixer tap over, tiled to principal areas, spotlights, door to WC.