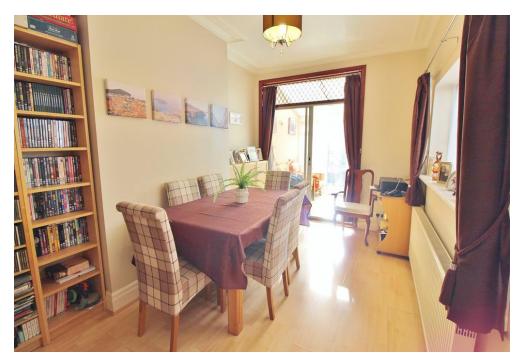

#### **OBSCURE PVC DOUBLE GLAZED FRONT DOOR**

**HALLWAY** Double radiator, stairs to first floor, doors to reception room one and two, doorway to kitchen, under stairs storage cupboard.

**RECEPTION ROOM ONE** 15' 3" into bay x 9' 8" into recess (4.65m x 2.95m) PVC double glazed bay window to front aspect, obscure borrowed light window to kitchen, radiator.

**KITCHEN** 12' 4" x 7' 4" (3.76m x 2.24m) PVC double glazed window to rear aspect, PVC double glazed door to garden, range of wall and base units, roll top work surfaces, space for gas cooker with extractor over, space for fridge/freezer, plumbing for washing machine, stainless steel sink and drainer unit with mixer tap over, tiled to principal areas, spotlights, door to WC.