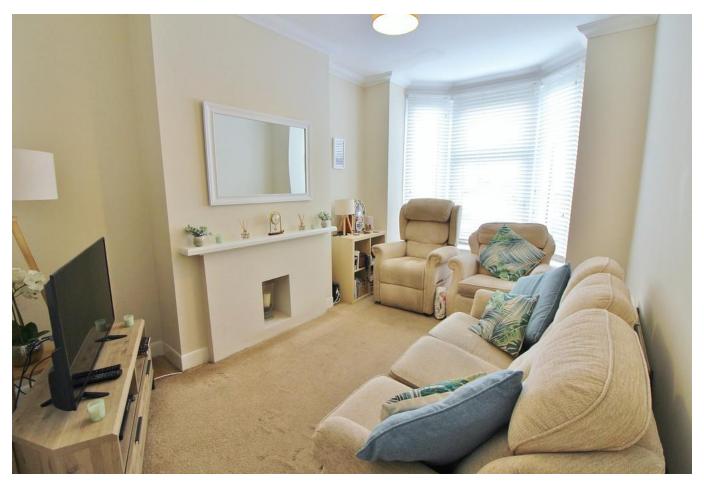

#### **OBSCURE PVC DOUBLE GLAZED FRONT DOOR**

**HALLWAY** Double radiator, stairs to first floor, doors to reception room one and two, doorway to kitchen, under stairs storage cupboard.

**RECEPTION ROOM ONE** 15' 3" into bay x 9' 8" into recess (4.65m x 2.95m) PVC double glazed bay window to front aspect, obscure borrowed light window to kitchen, radiator.