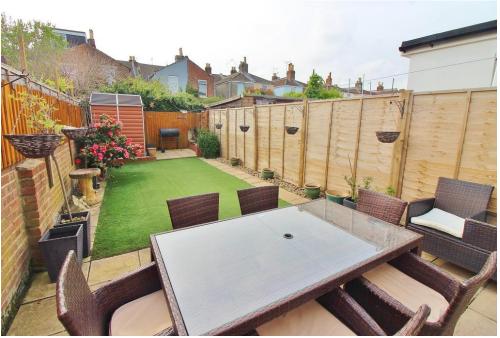

**BEDROOM THREE** 11' 3" x 7' 8" (3.43m x 2.34m) PVC double glazed window to rear aspect, built in wardrobe, feature fireplace with tiled surround and hearth, radiator.

**REAR GARDEN** 38' 2" x 13' 10" (11.63m x 4.22m) West facing garden, mainly laid to artificial grass with paved areas, storage shed, outside tap.