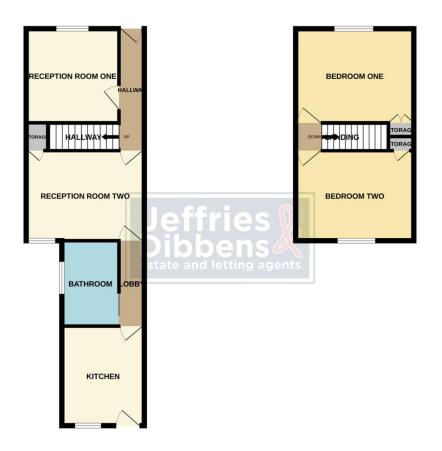

#### **OBSCURE PVC DOUBLE GLAZED FRONT DOOR To:-**

**HALLWAY** Picture rail, laminate wood flooring, stairs to first floor, doors to reception rooms one and two.

**RECEPTION ROOM ONE** 10' 0" x 9' 11" (3.05m x 3.02m) PVC double glazed window to front aspect, cupboard housing meters, radiator.

**RECEPTION ROOM TWO** 13' 02" x 9' 07" (4.01m x 2.92m) PVC double glazed window to rear aspect, radiator, picture rail, under stairs storage cupboard, door to:-

LOBBY Picture rail, sliding door to bathroom, door to kitchen.

**BATHROOM** 9' 06" x 4' 06" (2.9m x 1.37m) Obscure PVC double glazed window to side aspect, modern fitted bathroom suite comprising panelled bath with 'rainfall' style shower over, close coupled WC, vanity basin, white panels to principal areas, extractor fan, chrome heated towel rail, cupboard housing wall mounted 'Worcester' combination boiler (newly fitted July 2024).

**KITCHEN** 11' 09" x 6' 11" (3.58m x 2.11m) PVC double glazed window to rear aspect, fitted kitchen comprising range of wall and base level units, roll top work surfaces, stainless steel sink with mixer tap over, tiling to principal areas, space for gas cooker, space for fridge/freezer, plumbing for washing machine, radiator, Velux window, PVC double glazed door to garden.

FIRST FLOOR LANDING Loft hatch, doors to:-

**BEDROOM ONE** 13' 01" x 10' 0" (3.99m x 3.05m) PVC double glazed window to front aspect, radiator, built-in storage cupboard.

**BEDROOM TWO** 13' 01" x 9' 08" (3.99m x 2.95m) PVC double glazed window to rear aspect, radiator, built-in storage cupboard.

**GARDEN** West facing, mainly laid to paving with shingle area.

GROUND FLOOR 1ST FLOOR

Whists every attempt has been made to ensure the accuracy of the floorplan contained here, measurement of doors, undoors, comes and any other items are approximate and no repossibility is taken for any error omission or mis-statement. This plan is for illustrative purposes only and should be used as such by any prospective purchaser. The services, systems and applicances shown have not been lested and no guarant as to their operability or efficiency can be given.