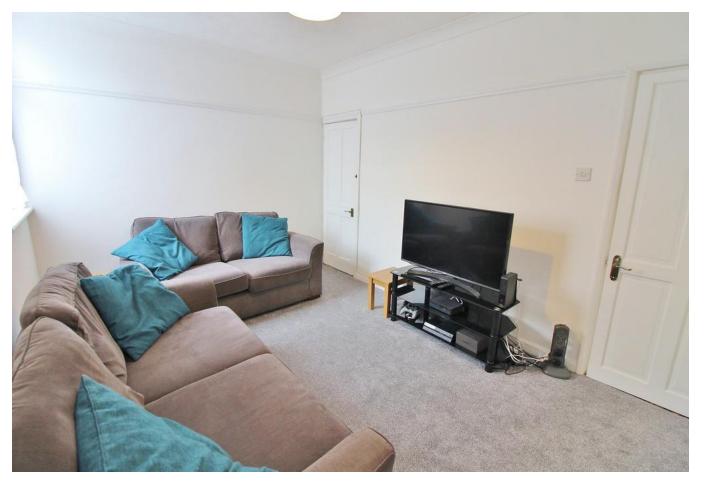

#### **OBSCURE PVC DOUBLE GLAZED FRONT DOOR To:-**

**HALLWAY** Picture rail, laminate wood flooring, stairs to first floor, doors to reception rooms one and two.

**RECEPTION ROOM ONE** 10' 0" x 9' 11" (3.05m x 3.02m) PVC double glazed window to front aspect, cupboard housing meters, radiator.

**RECEPTION ROOM TWO** 13' 02" x 9' 07" (4.01m x 2.92m) PVC double glazed window to rear aspect, radiator, picture rail, under stairs storage cupboard, door to:-

LOBBY Picture rail, sliding door to bathroom, door to kitchen.