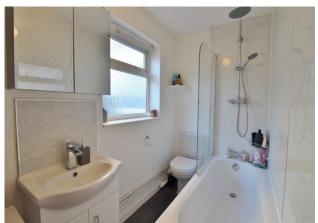

**BATHROOM** 9' 06" x 4' 06" (2.9m x 1.37m) Obscure PVC double glazed window to side aspect, modern fitted bathroom suite comprising panelled bath with 'rainfall' style shower over, close coupled WC, vanity basin, white panels to principal areas, extractor fan, chrome heated towel rail, cupboard housing wall mounted 'Worcester' combination boiler (newly fitted July 2024).