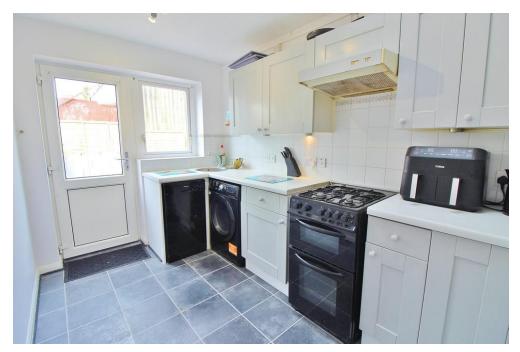

**KITCHEN** 11' 09" x 6' 11" (3.58m x 2.11m) PVC double glazed window to rear aspect, fitted kitchen comprising range of wall and base level units, roll top work surfaces, stainless steel sink with mixer tap over, tiling to principal areas, space for gas cooker, space for fridge/freezer, plumbing for washing machine, radiator, Velux window, PVC double glazed door to garden.