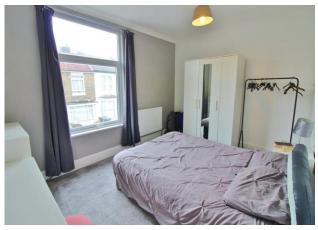

FIRST FLOOR LANDING Loft hatch, doors to:-

**BEDROOM ONE** 13' 01" x 10' 0" (3.99m x 3.05m) PVC double glazed window to front aspect, radiator, built-in storage cupboard.

**BEDROOM TWO** 13' 01" x 9' 08" (3.99m x 2.95m) PVC double glazed window to rear aspect, radiator, built-in storage cupboard.