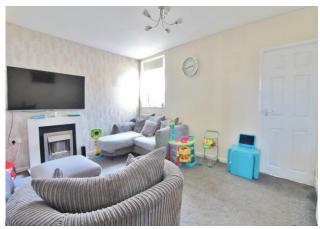

#### **OBSCURE PVC DOUBLE GLAZED FRONT DOOR**

**HALLWAY** Radiator, doors to reception rooms one and two.

**RECEPTION ROOM ONE** 9' 10" x 9' 10" (3m x 3m) PVC double glazed window to front aspect, radiator.

**RECEPTION ROOM TWO** 13' 0" x 12' 9" max (3.96m x 3.89m) PVC double glazed window to rear aspect, radiator, door to kitchen, wall mounted electric fireplace.

**KITCHEN** 12' 2" x 8' 2" (3.71m x 2.49m) PVC double glazed window to rear aspect, obscure double glazed door to garden, range of wall and base level units, roll top work surfaces, plumbing for washing machine, space for fridge/freezer, one and a half bowl stainless steel sink and drainer unit with mixer tap, tiling to principal areas, integrated oven with gas hob, extractor fan, radiator.