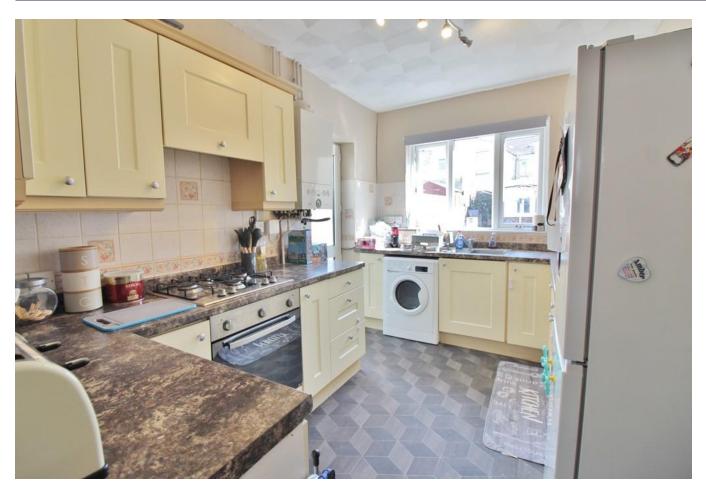

**RECEPTION ROOM TWO** 13' 0" x 12' 9" max (3.96m x 3.89m) PVC double glazed window to rear aspect, radiator, door to kitchen, wall mounted electric fireplace.

**KITCHEN** 12' 2" x 8' 2" (3.71m x 2.49m) PVC double glazed window to rear aspect, obscure double glazed door to garden, range of wall and base level units, roll top work surfaces, plumbing for washing machine, space for fridge/freezer, one and a half bowl stainless steel sink and drainer unit with mixer tap, tiling to principal areas, integrated oven with gas hob, extractor fan, radiator.