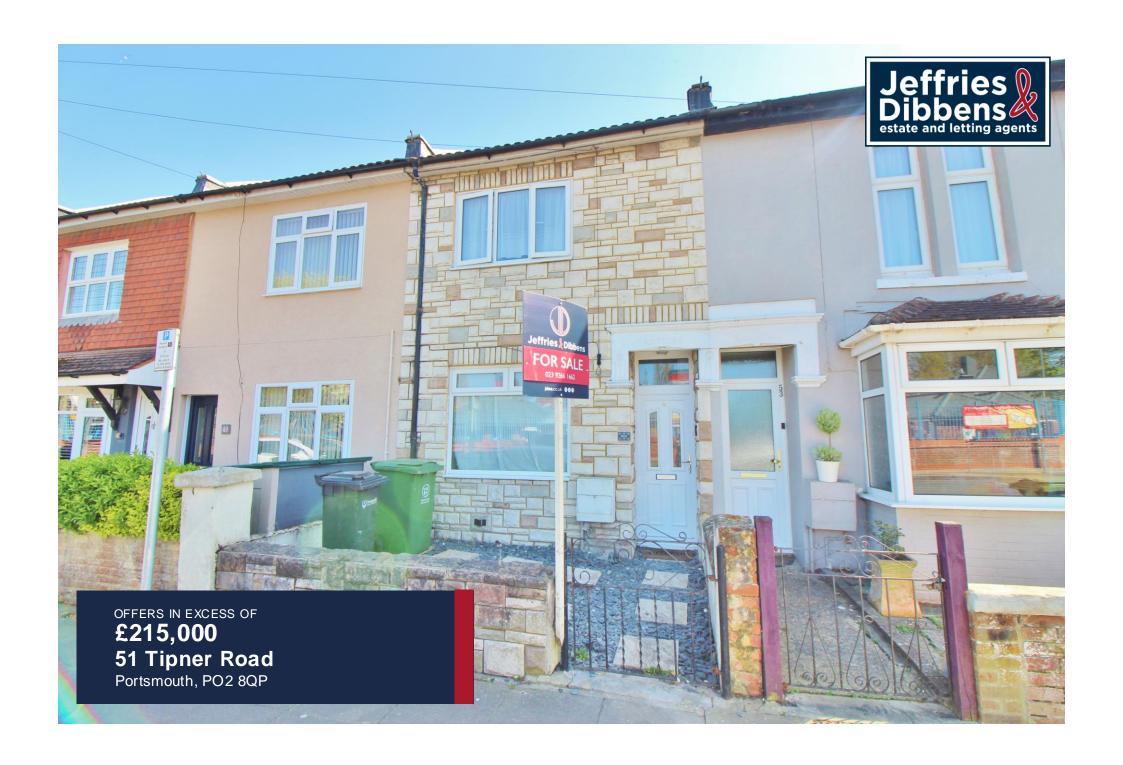

# **PROPERTY SUMMARY**

45ft SOUTH FACING GARDEN! Jeffries & Dibbens are delighted to offer for sale this two bedroom, terraced property located in Tipner Road, Stamshaw. In addition to two bedrooms, accommodation comprises two reception rooms, a fitted kitchen and an upstairs family wet room. Additional benefits include gas central heating, double glazing throughout and a fully-enclosed, private garden. To appreciate all that is on offer, please contact Jeffries & Dibbens Portsmouth today to arrange an internal viewing! 02392 661 662