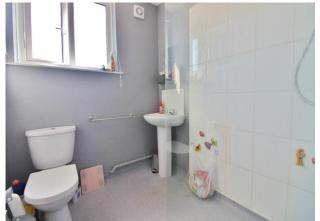

**WET ROOM** Obscure PVC double glazed window to rear as pect, close coupled WC, pedestal mounted wash basin, tiling to principal areas, radiator, extractor fan, electric power shower.

**GARDEN** 45' (13.72m) Fully enclosed, south facing, mainly laid to paving with artificial grass area, outside tap.