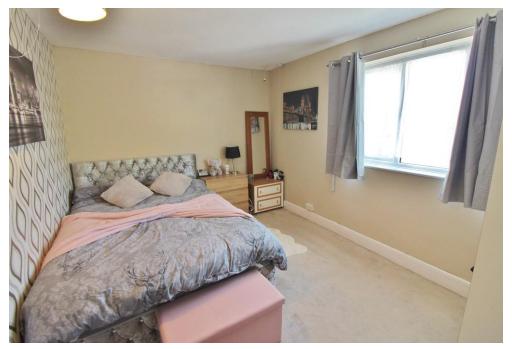

FIRST FLOOR LANDING Doors to all rooms.

**BEDROOM ONE** 13' 2" x 9' 9" (4.01m x 2.97m) PVC double glazed window to front aspect, radiator.

**BEDROOM TWO** 9' 10" x 6' 8" (3m x 2.03m) PVC double glazed window to rear aspect, radiator.