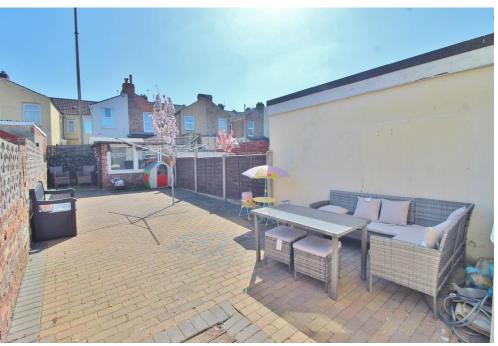

**WET ROOM** Obscure PVC double glazed window to rear as pect, close coupled WC, pedestal mounted wash basin, tiling to principal areas, radiator, extractor fan, electric power shower.

**GARDEN** 45' (13.72m) Fully enclosed, south facing, mainly laid to paving with artificial grass area, outside tap.