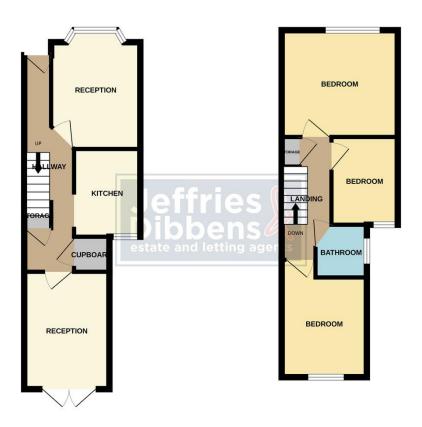

#### COMPOSITE FRONT DOOR

**HALLWAY** Stairs to first floor, under stairs storage cupboard housing meters, door to cupboard, door to.

**RECEPTION ROOM ONE** 14' 2" into bay x 9' 9" (4.32m x 2.97m) PVC double glazed bay window to front aspect, radiator.

**RECEPTION ROOM TWO** 13'  $\times$  9' 4" (3.96m  $\times$  2.84m) PVC double glazed French doors to rear aspect.

**KITCHEN** 10' 5" x 7' 2" (3.18m x 2.18m) PVC double glazed window to rear aspect, range of wall and base units, roll top work surfaces, 1 1/2 bowl stainless steel sink with mixer tap and drainer unit, plumbing for dishwasher, plumbing for washing machine, integral oven and gas hob, tiled to principal areas, space for fridge/freezer.

#### FIRST FLOOR LANDING Doors to.

**BEDROOM ONE** 13' 1" max x 11' 11" (3.99m x 3.63m) PVC double glazed window to front aspect, radiator.

**BEDROOM TWO** 10' 8" x 9' 2" (3.25m x 2.79m) PVC double glazed window to rear aspect, radiator.

**BEDROOM THREE** 10' 6" narrowing to 9'3" x 7' 2" (3.2m x 2.18m) PVC double glazed window to rear aspect, radiator.

**BATHROOM** Obscure PVC double glazed window to side aspect, panel enclosed bath, pedestal mounted wash basin, low level WC, tiled to principal areas, extractor fan.

**REAR GARDEN** 25' (7.62m) approx. West facing garden, fully enclosed, storage shed.

GROUND FLOOR 1ST FLOOR

Whilst every attempt has been made to ensure the accuracy of the floorplan contained here, measurement of doors, windows, rooms and any other items are approximate and no responsibility is taken for any error omission on risk-statement. This plan is for illustrated purposes only and should be used as such by any prospective purchaser. The services, systems and appliances shown have not been rested and no guarant as to their operatibility or efficiency can be giften.