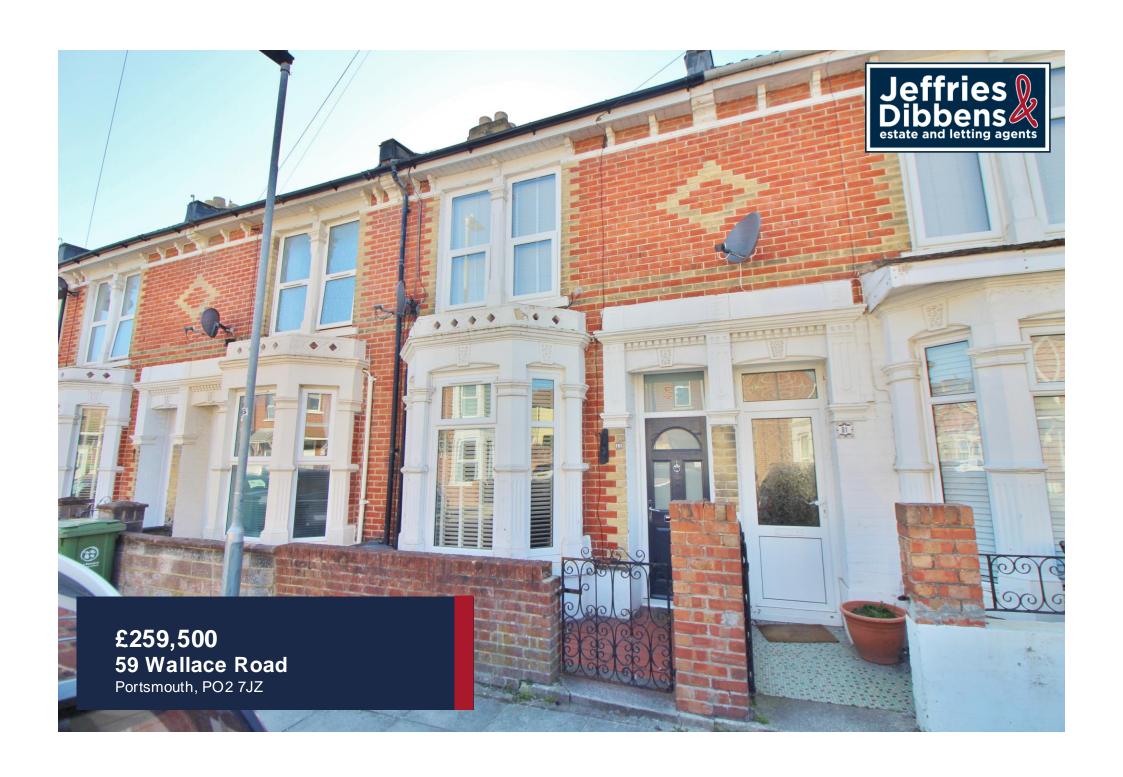

# PROPERTY SUMMARY

WEST-FACING GARDEN! Jeffries & Dibbens are delighted to offer for sale this three bedroom, terraced property located in Wallace Road, Copnor. Well presented throughout, this property offers a selection of benefits. Accommodation comprise two reception rooms, a fitted kitchen, three bedrooms and an upstairs family bathroom. Additional benefits include gas central heating, double glazing throughout and a fully-enclosed, west-facing garden. To appreciate all that is on offer, please contact Jeffries & Dibbens Portsmouth today.