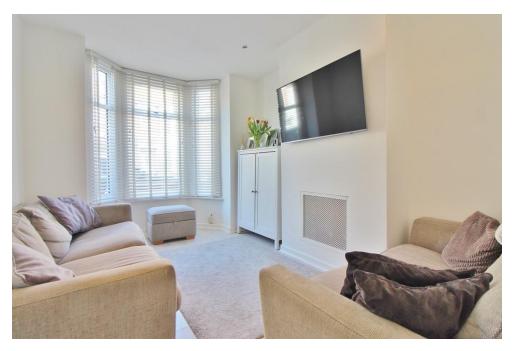

#### COMPOSITE FRONT DOOR

**HALLWAY** Stairs to first floor, under stairs storage cupboard housing meters, door to cupboard, door to.

**RECEPTION ROOM ONE** 14' 2" into bay x 9' 9" (4.32m x 2.97m) PVC double glazed bay window to front aspect, radiator.

**RECEPTION ROOM TWO** 13'  $\times$  9' 4" (3.96m  $\times$  2.84m) PVC double glazed French doors to rear aspect.

**KITCHEN** 10' 5" x 7' 2" (3.18m x 2.18m) PVC double glazed window to rear aspect, range of wall and base units, roll top work surfaces, 1 1/2 bowl stainless steel sink with mixer tap and drainer unit, plumbing for dishwasher, plumbing for washing machine, integral oven and gas hob, tiled to principal areas, space for fridge/freezer.