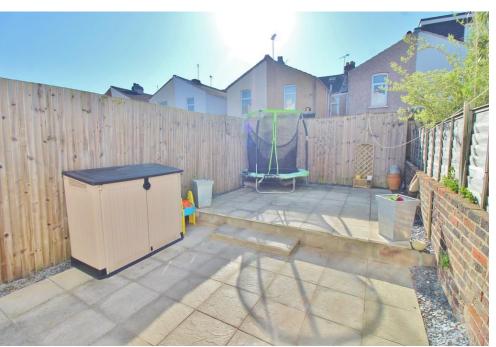

**REAR GARDEN** 25' (7.62m) approx. West facing garden, fully enclosed, storage shed.

GROUND FLOOR 1ST FLOOR

Whilst every attempt has been made to ensure the accuracy of the floorplan contained here, measurement of doors, windows, rooms and any other items are approximate and no responsibility is taken for any error omission on risk-statement. This plan is for illustrated purposes only and should be used as such by any prospective purchaser. The services, systems and appliances shown have not been rested and no guarant as to their operatibility or efficiency can be giften.