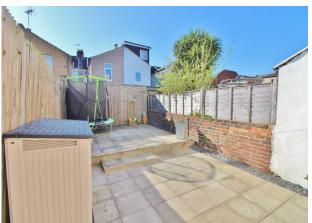

**REAR GARDEN** 25' (7.62m) approx. West facing garden, fully enclosed, storage shed.

GROUND FLOOR 1ST FLOOR

Whilst every attempt has been made to ensure the accuracy of the floorplan contained here, measurement of doors, windows, rooms and any other items are approximate and no responsibility is taken for any error omission on risk-statement. This plan is for illustrated purposes only and should be used as such by any prospective purchaser. The services, systems and appliances shown have not been rested and no guarant as to their operatibility or efficiency can be giften.