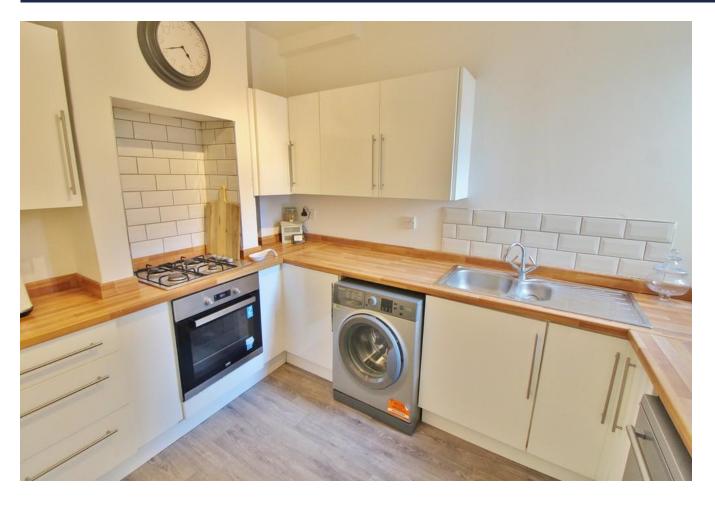

**RECEPTION ROOM TWO** 13'  $\times$  9' 4" (3.96m  $\times$  2.84m) PVC double glazed French doors to rear aspect.

**KITCHEN** 10' 5" x 7' 2" (3.18m x 2.18m) PVC double glazed window to rear aspect, range of wall and base units, roll top work surfaces, 1 1/2 bowl stainless steel sink with mixer tap and drainer unit, plumbing for dishwasher, plumbing for washing machine, integral oven and gas hob, tiled to principal areas, space for fridge/freezer.