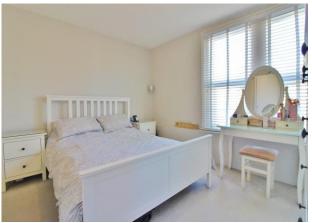

#### FIRST FLOOR LANDING Doors to.

**BEDROOM ONE** 13' 1" max x 11' 11" (3.99m x 3.63m) PVC double glazed window to front aspect, radiator.

**BEDROOM TWO** 10' 8" x 9' 2" (3.25m x 2.79m) PVC double glazed window to rear aspect, radiator.