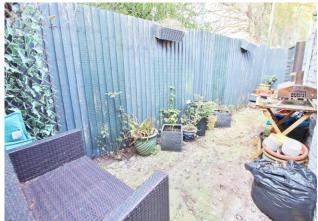

**BATHROOM** PVC double glazed window to rear aspect, close coupled WC, pedestal mounted wash basin, wood panelled corner bath with mains shower over, tiling to principal areas.

**GARDEN** 19' 03" x 8' 08" (5.87m x 2.64m) Mainly laid to patio with raised decked area, outside tap.