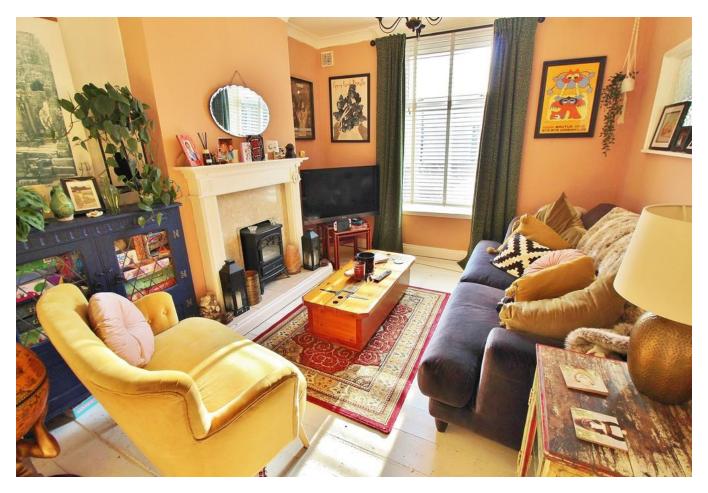

#### **OBSCURE PVC DOUBLE GLAZED FRONT DOOR**

**HALLWAY** Radiator, cupboards housing gas & electric meters, fitted storage cupboard, door to reception room, stairs to first floor.

**RECEPTION ROOM** 20' 02" x 14' 10" (6.15m x 4.52m) PVC double glazed window to front aspect, radiator, electric fireplace, opening to kitchen.