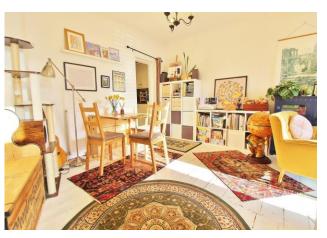

#### **OBSCURE PVC DOUBLE GLAZED FRONT DOOR**

**HALLWAY** Radiator, cupboards housing gas & electric meters, fitted storage cupboard, door to reception room, stairs to first floor.

**RECEPTION ROOM** 20' 02" x 14' 10" (6.15m x 4.52m) PVC double glazed window to front aspect, radiator, electric fireplace, opening to kitchen.

**KITCHEN** 12' 0" x 8' 06" (3.66m x 2.59m) PVC double glazed window to rear aspect, range of wall and base level units, roll top work surfaces, integrated electric oven with induction hob & overhead extractor, space for fridge/freezer, space for dishwasher, plumbing for washing machine, stainless steel sink with mixer tap and drainer unit, wall mounted combination boiler, tiling to principal areas, PVC double glazed door to garden.