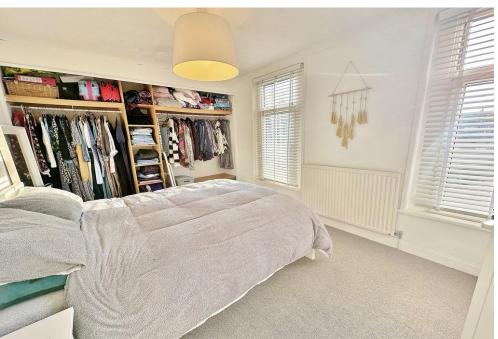

FIRST FLOOR LANDING Doors to all rooms.

**BEDROOM ONE** 15' 05" x 9' 06" (4.7m x 2.9m) Two PVC double glazed windows to front aspect, radiator, fitted storage cupboard.

**BEDROOM TWO** 10' 05" x 7' 03" (3.18m x 2.21m) PVC double glazed window to rear aspect, radiator.