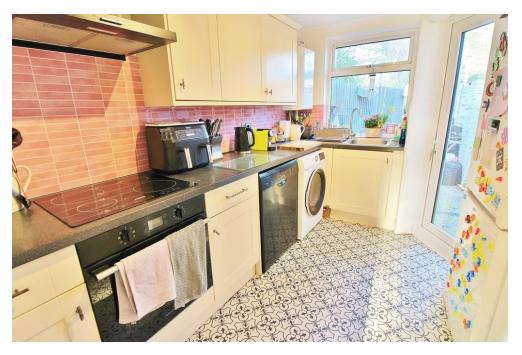

**KITCHEN** 12' 0" x 8' 06" (3.66m x 2.59m) PVC double glazed window to rear aspect, range of wall and base level units, roll top work surfaces, integrated electric oven with induction hob & overhead extractor, space for fridge/freezer, space for dishwasher, plumbing for washing machine, stainless steel sink with mixer tap and drainer unit, wall mounted combination boiler, tiling to principal areas, PVC double glazed door to garden.