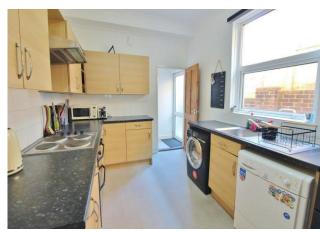

**HALLWAY** Stairs to first floor, under stairs cupboard, door to kitchen.

**KITCHEN** 11' 6" x 8' 6" (3.51m x 2.59m) PVC double glazed window to side aspect, range of wall and base units, roll top work surfaces, integral electric oven, hob with extractor hood over, tiled to principal areas, stainless steel sink with mixer tap and drainer unit, wall mounted combination boiler (newly fitted December 2024) lino flooring, door to lobby.