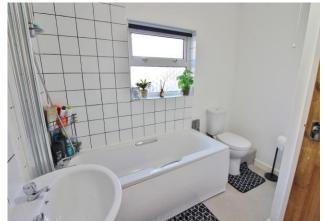

LOBBY Obscure PVC double glazed back door to garden, door to bathroom.

**BATHROOM** Obscure PVC double glazed window to rear aspect, tiled to principal areas, pedestal wash basin, close coupled WC, lino flooring, stainless steel towel radiator, panel enclosed bath with mains shower over.