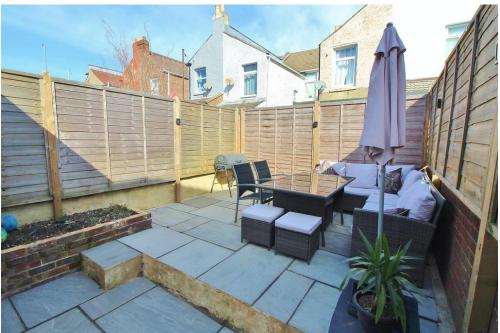

**BEDROOM THREE** 10' 5" x 8' 4" (3.18m x 2.54m) PVC double glazed window to rear aspect, double radiator.

**REAR GARDEN** Mainly laid to paving, fully enclosed.

GROUND FLOOR 1ST FLOOR

Whilst every attempt has been made to ensure the accuracy of the floorplan contained here, measuremen of doors, vindows, rooms and any other items are approximate and no responsibility is taken for any erro emission or mis-statement. This plan is for illustrative purposes only and should be used as such by any prospective purchaser. The services, systems and appliances shown have not been tested and no quarant as to their operability or efficiency can be give.