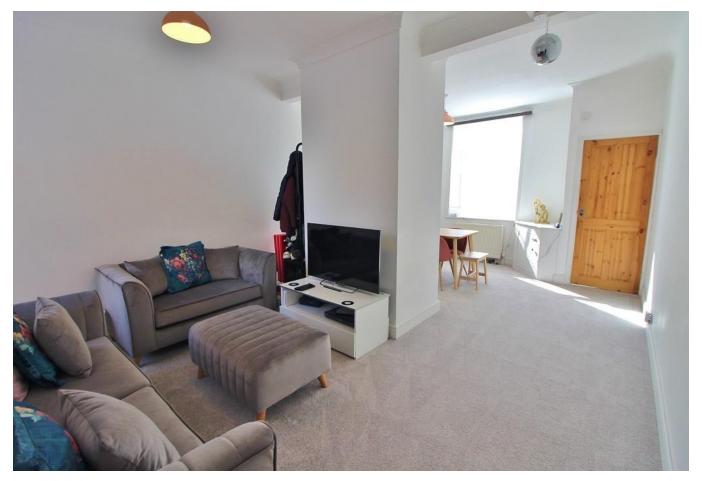

OBSCURE PVC DOUBLE GLAZED FRONT DOOR Leading to porch.

**PORCH** Door to reception room one.

**RECEPTION ROOM** 22' 6" x 13' (6.86m x 3.96m) PVC double glazed windows to front and rear aspect, two double radiators, cupboard housing gas and electric meters, door to hallway.