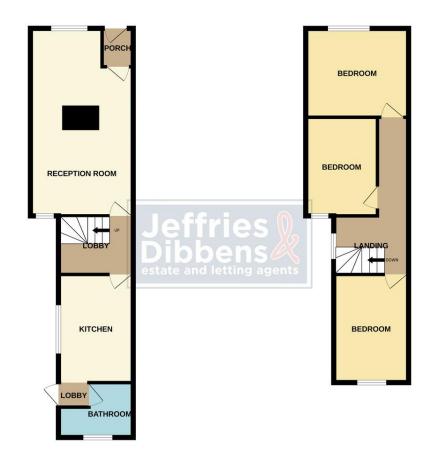

OBSCURE PVC DOUBLE GLAZED FRONT DOOR Leading to porch.

**PORCH** Door to reception room one.

**RECEPTION ROOM** 22' 6" x 13' (6.86m x 3.96m) PVC double glazed windows to front and rear aspect, two double radiators, cupboard housing gas and electric meters, door to hallway.

**HALLWAY** Stairs to first floor, under stairs cupboard, door to kitchen.

**KITCHEN** 11' 6" x 8' 6" (3.51m x 2.59m) PVC double glazed window to side aspect, range of wall and base units, roll top work surfaces, integral electric oven, hob with extractor hood over, tiled to principal areas, stainless steel sink with mixer tap and drainer unit, wall mounted combination boiler (newly fitted December 2024) lino flooring, door to lobby.

LOBBY Obscure PVC double glazed back door to garden, door to bathroom.

**BATHROOM** Obscure PVC double glazed window to rear aspect, tiled to principal areas, pedestal wash basin, close coupled WC, lino flooring, stainless steel towel radiator, panel enclosed bath with mains shower over.

**FIRST FLOOR LANDING** Doors to bedroom one, bedroom two, bedroom three and loft hatch.

**BEDROOM ONE** 13' x 10' 7" (3.96m x 3.23m) PVC double glazed window to front aspect, double radiator.

**BEDROOM TWO** 11' x 9' 11" (3.35m x 3.02m) PVC double glazed window to rear aspect, double radiator.

**BEDROOM THREE** 10' 5" x 8' 4" (3.18m x 2.54m) PVC double glazed window to rear aspect, double radiator.

**REAR GARDEN** Mainly laid to paving, fully enclosed.

GROUND FLOOR 1ST FLOOR

Whilst every attempt has been made to ensure the accuracy of the floorplan contained here, measuremen of doors, vindows, rooms and any other items are approximate and no responsibility is taken for any erro emission or mis-statement. This plan is for illustrative purposes only and should be used as such by any prospective purchaser. The services, systems and appliances shown have not been tested and no quarant as to their operability or efficiency can be give.