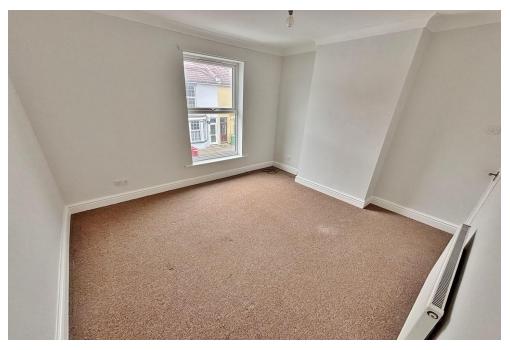

FIRST FLOOR LANDING Loft hatch, doors to bedroom one and bedroom two.

**BEDROOM ONE** 11' 9" x 10' 5" (3.58m x 3.18m) PVC double glazed window to front aspect, radiator.

**BEDROOM TWO** 11' 9" x 10' 5" (3.58m x 3.18m) PVC double glazed window to rear aspect, radiator.