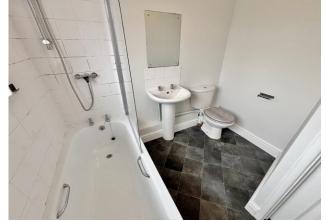

**OUTER LOBBY** Door to bathroom, PVC double glazed door to garden.

**BATHROOM** Obscure PVC double glazed window to rear aspect, double radiator, three piece bathroom suite comprising panel enclosed bath and shower over, pedestal wash basin, close coupled WC, tiled to principal areas.