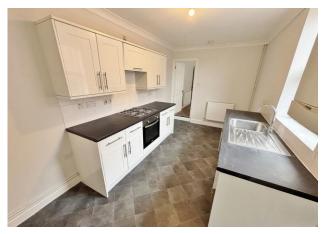

**RECEPTION ROOM TWO** 11' 10" x 10' 3" (3.61m x 3.12m) PVC double glazed window to rear aspect, radiator, under stairs storage cupboard housing meters and fuse board.

**KITCHEN** 14' 1" x 7' 11" (4.29m x 2.41m) PVC double glazed window to side aspect, double radiator, range of wall and base units, roll top work surfaces, stainless steel sink with mixer tap and drainer, tiled splash backs, fitted stainless steel electric oven, gas hob and extractor hood over, plumbing for washing machine, wall mounted combination boiler, door to outer lobby.