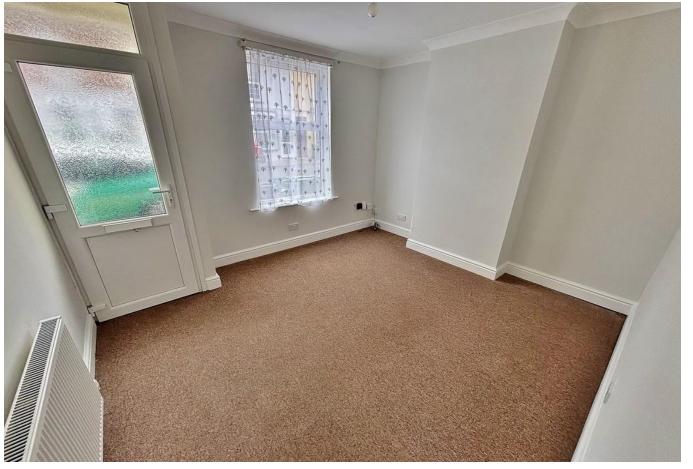

#### **PVC DOUBLE GLAZED FRONT DOOR**

**RECEPTION ROOM ONE** 11' 10" x 10' 4" (3.61m x 3.15m) PVC double glazed window to front aspect, radiator, door to.

INNER LOBBY Stairs to first floor, door to reception room two.

**RECEPTION ROOM TWO** 11' 10" x 10' 3" (3.61m x 3.12m) PVC double glazed window to rear aspect, radiator, under stairs storage cupboard housing meters and fuse board.

**KITCHEN** 14' 1" x 7' 11" (4.29m x 2.41m) PVC double glazed window to side aspect, double radiator, range of wall and base units, roll top work surfaces, stainless steel sink with mixer tap and drainer, tiled splash backs, fitted stainless steel electric oven, gas hob and extractor hood over, plumbing for washing machine, wall mounted combination boiler, door to outer lobby.

**OUTER LOBBY** Door to bathroom, PVC double glazed door to garden.

**BATHROOM** Obscure PVC double glazed window to rear aspect, double radiator, three piece bathroom suite comprising panel enclosed bath and shower over, pedestal wash basin, close coupled WC, tiled to principal areas.