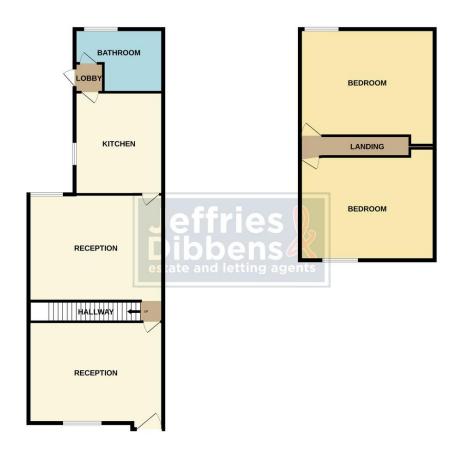

REAR GARDEN 33' (10.06m) approx. South facing, fully paved.

GROUND FLOOR 1ST FLOOR

Whilst every attempt has been made to ensure the accuracy of the floorplan contained here, measuremen of doors, windows, rooms and any other items are approximate and no responsibility is taken for any error ormission or mis-statement. This plan is for illustrative purposes only and should be used as such by any prospective purchaser. The services, systems and appliances shown have not been tested and no guarant as to their operability or efficiency can be given.