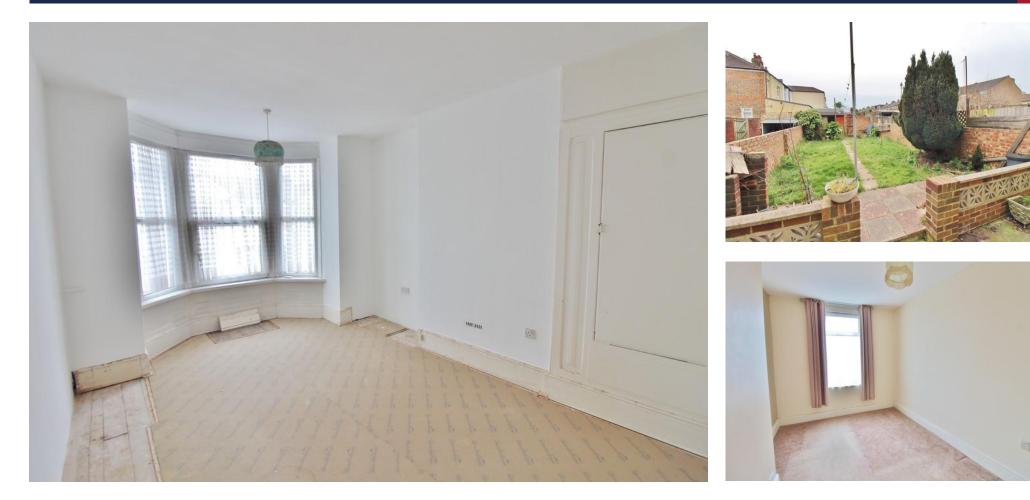

## **OBSCURE PVC DOUBLE GLAZED FRONT DOOR**

**HALLWAY** Stairs to first floor, double radiator, under stairs cupboard, doors to reception room one, reception room two and kitchen.

**RECEPTION ROOM ONE** 16' 3" into bay x 11' 5" (4.95m x 3.48m) PVC double glazed bay window to front aspect, double radiator.

**WET ROOM** Obscure PVC double glazed window to front aspect, close coupled WC, floating wash basin, radiator, tiled to principal areas, extractor fan.

**REAR GARDEN** 48' (14.63m) approx South facing, fully enclosed, rear pedestrian access, mainly laid to paving.