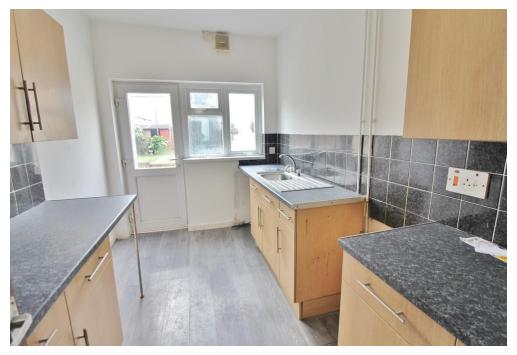

**RECEPTION ROOM TWO** 16' 8" x 9' 5" (5.08m x 2.87m) PVC double glazed French doors to garden, radiator.

**KITCHEN** 11' 3" x 7' 7" (3.43m x 2.31m) PVC double glazed back door to garden, PVC double glazed window to rear aspect, range of wall and base units, roll top work surfaces, gas cooker point, stainless steel sink with mixer tap and drainer unit, tiled to principal areas.