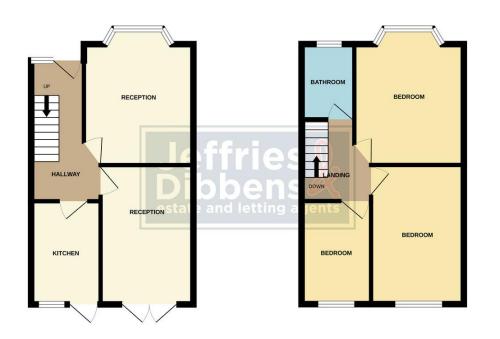

## **OBSCURE PVC DOUBLE GLAZED FRONT DOOR**

**HALLWAY** Stairs to first floor, double radiator, under stairs cupboard, doors to reception room one, reception room two and kitchen.

**RECEPTION ROOM ONE** 16' 3" into bay x 11' 5" (4.95m x 3.48m) PVC double glazed bay window to front aspect, double radiator.

**RECEPTION ROOM TWO** 16' 8" x 9' 5" (5.08m x 2.87m) PVC double glazed French doors to garden, radiator.

**KITCHEN** 11' 3" x 7' 7" (3.43m x 2.31m) PVC double glazed back door to garden, PVC double glazed window to rear aspect, range of wall and base units, roll top work surfaces, gas cooker point, stainless steel sink with mixer tap and drainer unit, tiled to principal areas.

**FIRST FLOOR LANDING** Doors to bedroom one, bedroom two, bedroom three and bathroom.

**BEDROOM ONE** 16' 4" into bay x 11' 6" (4.98m x 3.51m) PVC double glazed bay window to front aspect, double radiator, fitted storage.

**BEDROOM TWO** 14' 8" x 9' 5" narrowing to 8'3" (4.47m x 2.87m) PVC double glazed window to rear aspect, radiator, fitted storage.

**BEDROOM THREE** 11' 4" x 7' 7" (3.45m x 2.31m) PVC double glazed window to rear aspect, wall mounted combination boiler.

**WET ROOM** Obscure PVC double glazed window to front aspect, close coupled WC, floating wash basin, radiator, tiled to principal areas, extractor fan.

**REAR GARDEN** 48' (14.63m) approx South facing, fully enclosed, rear pedestrian access, mainly laid to paving.

GROUND FLOOR

1ST FLOOR

hist every attempt has been made to ensure the accuracy of the flooplan contained here, measurement doors, windows, corosm and any other terms are appointed and in exposibility is taken for any error prinsion or mis-statement. This plan is for illustrative purposes only and should be used as such by any spective purchaser. The services, systems and agained sets shown have not been tested and no guarante as to their operability or efficiency can be given. LOCAL AUTHORITY Portsmouth City Council