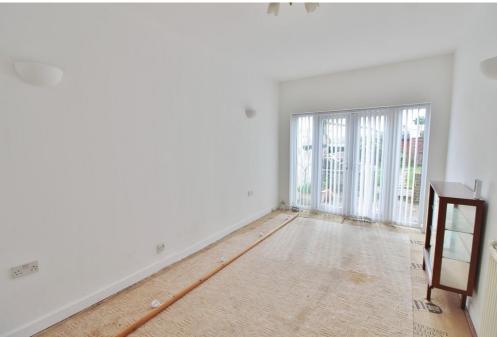

**RECEPTION ROOM TWO** 16' 8" x 9' 5" (5.08m x 2.87m) PVC double glazed French doors to garden, radiator.

**KITCHEN** 11' 3" x 7' 7" (3.43m x 2.31m) PVC double glazed back door to garden, PVC double glazed window to rear aspect, range of wall and base units, roll top work surfaces, gas cooker point, stainless steel sink with mixer tap and drainer unit, tiled to principal areas.