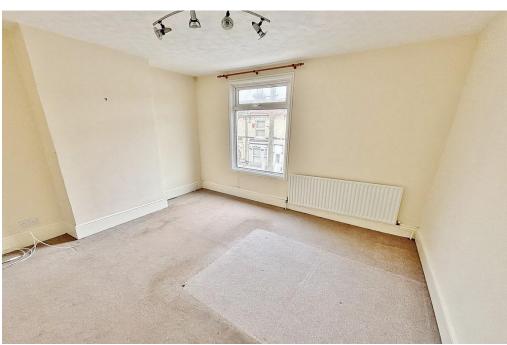

FIRST FLOOR LANDING Doors to all rooms.

**BEDROOM ONE** 13' 4" x 11' 1" (4.06m x 3.38m) PVC double glazed window to front aspect, radiator.

**WC** Obscure PVC double glazed window to rear aspect, close coupled WC, wash hand basin, tiled splash back, loft hatch.

**BEDROOM TWO** 9' 8" x 9' 2" (2.95m x 2.79m) PVC double glazed window to rear aspect, radiator.

**BEDROOM THREE** 7' 11" max x 6' 4" (2.41m x 1.93m)

**REAR GARDEN** 25" (7.62m) approx West facing, laid to lawn, raised flower and shrub borders, patio area.