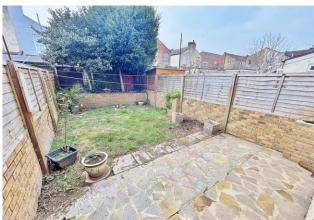

**BEDROOM TWO** 9' 8" x 9' 2" (2.95m x 2.79m) PVC double glazed window to rear aspect, radiator.

**BEDROOM THREE** 7' 11" max x 6' 4" (2.41m x 1.93m)

**REAR GARDEN** 25" (7.62m) approx West facing, laid to lawn, raised flower and shrub borders, patio area.