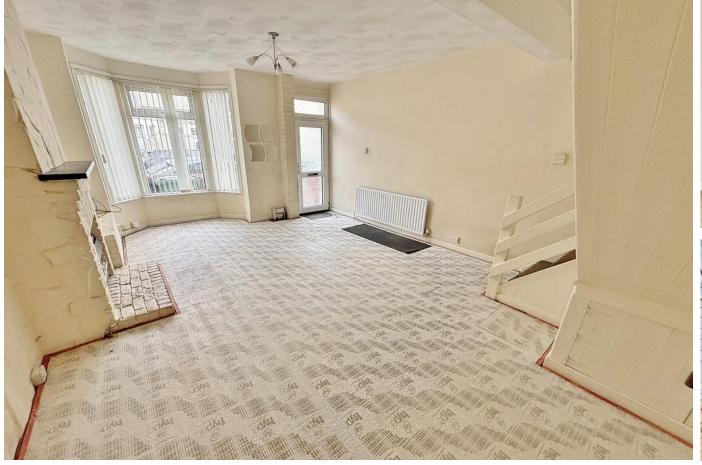

#### **PVC DOUBLE GLAZED FRONT DOOR**

**RECEPTION ROOM** 20' 1" max into bay x 13' 3" (6.12m x 4.04m) PVC double glazed bay window to front aspect, PVC double glazed window to rear aspect, radiator, fitted gas fire with brick surround and hearth, stairs to first floor, door to kitchen/diner.