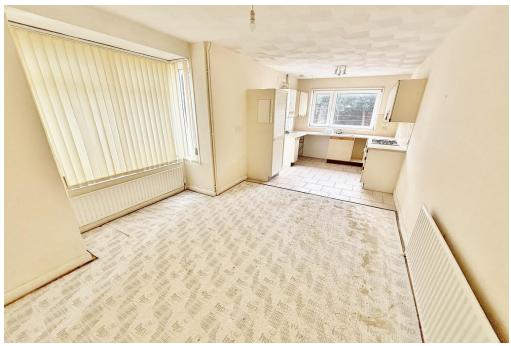

#### **PVC DOUBLE GLAZED FRONT DOOR**

**RECEPTION ROOM** 20' 1" max into bay x 13' 3" (6.12m x 4.04m) PVC double glazed bay window to front aspect, PVC double glazed window to rear aspect, radiator, fitted gas fire with brick surround and hearth, stairs to first floor, door to kitchen/diner.

**KITCHEN/DINER** 22' 1" x 11' 2" (6.73m x 3.4m) PVC double glazed window to rear aspect, PVC double glazed bay window to side aspect, PVC double glazed door to garden, range of wall and base units, roll top work surfaces, stainless steel sink with mixer tap and drainer, fitted gas hob and electric oven with extractor over, plumbing for washing machine, space for fridge/freezer, wall mounted combination boiler, tiled splash backs, ceramic tiled flooring.