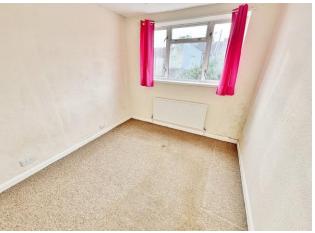

**BEDROOM TWO** 9' 8" x 9' 2" (2.95m x 2.79m) PVC double glazed window to rear aspect, radiator.

**BEDROOM THREE** 7' 11" max x 6' 4" (2.41m x 1.93m)

**REAR GARDEN** 25" (7.62m) approx West facing, laid to lawn, raised flower and shrub borders, patio area.