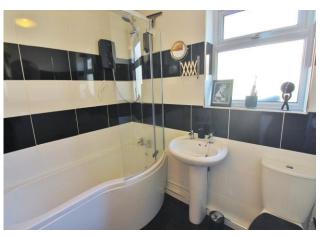

**BATHROOM** 7' 3" x 5' 10" (2.21m x 1.78m) Obscure PVC double glazed window to rear aspect, close coupled WC, pedestal mounted wash basin, panelled 'P' shape bath with electric shower unit over, fully tiled walls and floor, extractor, chrome heated towel rail.