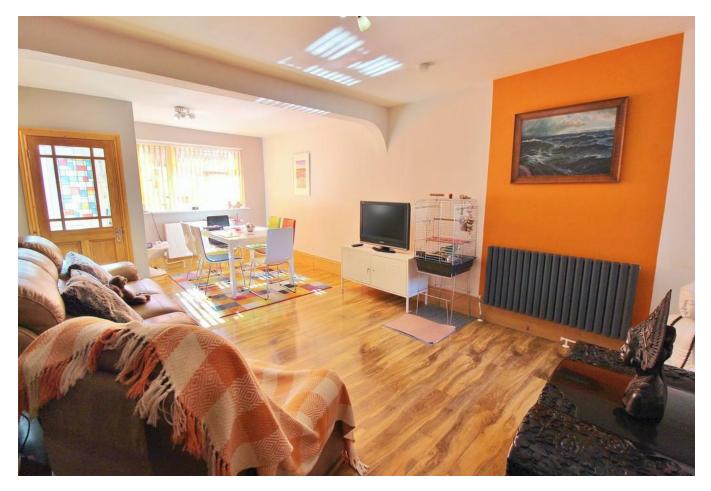

#### **OBSCURE PVC DOUBLE GLAZED FRONT DOOR**

**PORCH** Wood laminate flooring, wall mounted gas meter, door to.

**RECEPTION ROOM** 22' 3" max x 12' 2" (6.78m x 3.71m) PVC double glazed window to front aspect, PVC double glazed door to garden, wood laminate flooring, two radiators, door to.