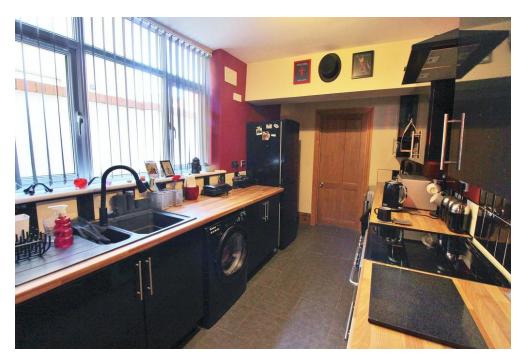

**LOBBY** Stairs to first floor, under stairs storage cupboard, PVC double glazed window to side aspect, doorway to kitchen.

**KITCHEN** 14' 9" x 7' 4" (4.5m x 2.24m) PVC double glazed window to side aspect, wall and base units, roll top work surfaces, tiled to principal areas, space for fridge/freezer, space for gas cooker with extractor hood over, plumbing for washing machine, space for tumble dryer, 1 1/2 bowl sink and drainer unit with mixer tap, tiled floor, door to.