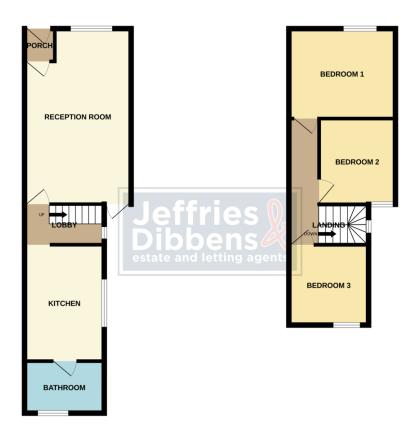

**LOFT ROOM** 12' 1" x 10' 2" (3.68m x 3.1m) PVC double glazed Velux window to rear aspect, eaves storage.

**REAR GARDEN** Mainly laid to paving with decked area.

GROUND FLOOR 1ST FLOOR

Whiste very attempt has been made to ensure the accuracy of the floorplan contained here, measuremen of doors, windows, rooms and any other items are approximate and no reopposibility is taken for any error omission or mis-statement. This plan is for illustrative purposes only and should be used as such by any prospective purchaser. The services, systems and appliances shown have not been tested and no guarant as to their operability or efficiency can be given.