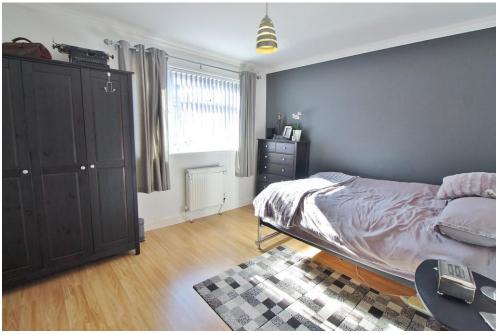

**FIRST FLOOR LANDING** PVC double glazed window to side aspect, pull down loft ladder leading to loft room, doors to.

**BEDROOM ONE** 12' 2" x 10' 9" (3.71m x 3.28m) PVC double glazed window to front aspect, laminate flooring, radiator.

**BEDROOM TWO** 11' 1" x 8' 10" (3.38m x 2.69m) PVC double glazed window to rear aspect, radiator, laminate flooring.

**BEDROOM THREE** 10' 8"  $\times$  7' 5" (3.25m  $\times$  2.26m) PVC double glazed window to rear aspect, radiator, laminate flooring.