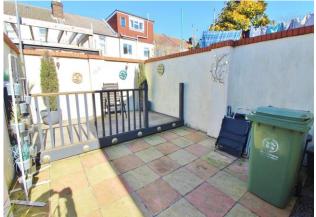

**LOFT ROOM** 12' 1" x 10' 2" (3.68m x 3.1m) PVC double glazed Velux window to rear aspect, eaves storage.

**REAR GARDEN** Mainly laid to paving with decked area.

GROUND FLOOR 1ST FLOOR

Whiste very attempt has been made to ensure the accuracy of the floorplan contained here, measuremen of doors, windows, rooms and any other items are approximate and no reopposibility is taken for any error omission or mis-statement. This plan is for illustrative purposes only and should be used as such by any prospective purchaser. The services, systems and appliances shown have not been tested and no guarant as to their operability or efficiency can be given.