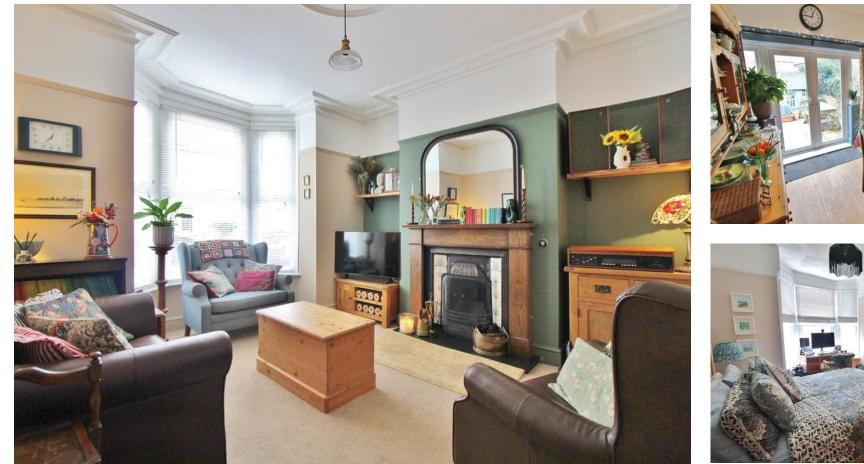

**RECEPTION ROOM ONE** 14' 11" x 12' 11" (4.55m x 3.94m) PVC double glazed bay window to front aspect, double radiator, open fireplace with oak surround.

**RECEPTION ROOM TWO** 14'1" x8'10" (4.29m x2.69m) PVC double glazed window to rear aspect, radiator, feature fireplace.

**FIRST FLOOR LANDING** Doors to bedrooms 1, 2 & 3, door to bathroom, inspection hatch.

**BEDROOM ONE** 15' 0" into bay x 11' 7" (4.57m x 3.53m) PVC double glazed bay window to front aspect, radiator.

**BEDROOM TWO** 14' 0" x8' 11" (4.27m x2.72m) PVC double glazed window to rear aspect, radiator.