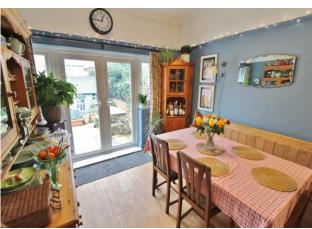

**RECEPTION THREE** 10' 8" x 9' 4" (3.25m x 2.84m) PVC double glazed French doors to garden, PVC double glazed windows to rear aspect, double radiator, door to utility room.

**UTILITY ROOM** 10'9" x4'10" (3.28m x1.47m) Obscure PVC double glazed back door to garden, obscure PVC double glazed window to rear aspect, plumbing for washing machine, close coupled WC, pedestal wash basin.