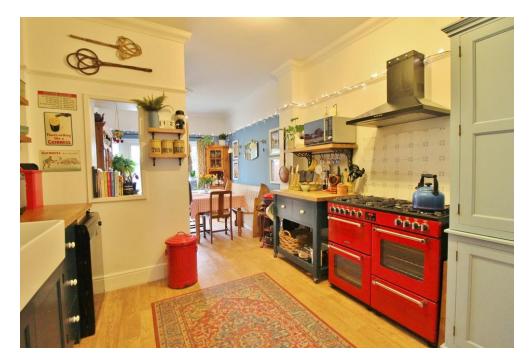

**KITCHEN** 10'9" x 10'9" (3.28m x 3.28m) Range of wall and base units, wood block work surfaces, double ceramic butler sink with mixer tap and drainer unit, space for fridge/freezer, fitted range cooker with overhead extractor fan, tiled to principal areas, open to reception room three.

**RECEPTION THREE** 10' 8" x 9' 4" (3.25m x 2.84m) PVC double glazed French doors to garden, PVC double glazed windows to rear aspect, double radiator, door to utility room.

**UTILITY ROOM** 10'9" x4'10" (3.28m x1.47m) Obscure PVC double glazed back door to garden, obscure PVC double glazed window to rear aspect, plumbing for washing machine, close coupled WC, pedestal wash basin.