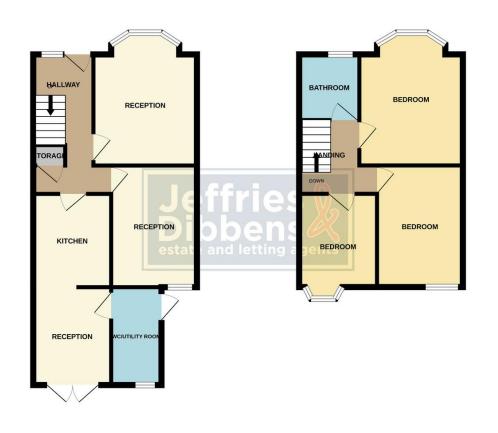

## **PROPERTY SUMMARY**

Jeffries & Dibbens are delighted to offer for sale this three DOUBLE bedrooms, terraced property located in Montague Road, North End. Well presented throughout and complete with appealing features, we invite an internal viewing at your earliest convenience. Ground floor accommodation comprises THREE reception rooms, a kitchen and a utility room/W.C. The first floor consists of three double bedrooms and a fitted family bathroom. The second reception room has previously been used as a fourth bedroom. Added benefits include gas central heating, double glazing throughout and a fully-enclosed, 49ft private garden with a shed. Please contact Jeffries & Dibbens Portsmouth to arrange an internal viewing today! 02392 661 662

## OBSCURE PVC DOUBLE GLAZED FRONT DOOR

**HALLWAY** Obscure PVC double glazed windows to front aspect, double radiator, stairs to first floor, under stairs cupboard, doors to reception room one, reception two and kitchen.

**RECEPTION ROOM ONE** 14' 11" x 12' 11" (4.55m x 3.94m) PVC double glazed bay window to front aspect, double radiator, open fireplace with oak surround.

**RECEPTION ROOM TWO** 14'1" x8'10" (4.29m x2.69m) PVC double glazed window to rear aspect, radiator, feature fireplace.

**KITCHEN** 10'9" x 10'9" (3.28m x 3.28m) Range of wall and base units, wood block work surfaces, double ceramic butler sink with mixer tap and drainer unit, space for fridge/freezer, fitted range cooker with overhead extractor fan, tiled to principal areas, open to reception room three.

**RECEPTION THREE** 10' 8" x 9' 4" (3.25m x 2.84m) PVC double glazed French doors to garden, PVC double glazed windows to rear aspect, double radiator, door to utility room.

**UTILITY ROOM** 10'9" x4'10" (3.28m x1.47m) Obscure PVC double glazed back door to garden, obscure PVC double glazed window to rear aspect, plumbing for washing machine, close coupled WC, pedestal wash basin.

**FIRST FLOOR LANDING** Doors to bedrooms 1, 2 & 3, door to bathroom, inspection hatch.

**BEDROOM ONE** 15' 0" into bay x 11' 7" (4.57m x 3.53m) PVC double glazed bay window to front aspect, radiator.

**BEDROOM TWO** 14' 0" x8' 11" (4.27m x2.72m) PVC double glazed window to rear aspect, radiator.

**BEDROOM THREE** 13' 2" into bay narrowing to 10' 9" x 10' 11" (4.01m x 3.33m) PVC double glazed bay window to rear aspect, radiator.

**BATHROOM** Obscure PVC double glazed window to rear aspect, double radiator, close coupled WC, free standing bath, shower attachment, tiled throughout, extractor fan, heated towel rail.

**GARDEN** 49' 11" (15.21m) Fully enclosed, wooden shed, raised decked area, outside tap, Wendy house, patio, flower & shrub borders.

GROUND FLOOR

1ST FLOOR

cervery available to been make to ensure to encode use accurately to the incompart comainten mme, measurements on some separate compare and no responsibility is taken for any enzy, assion or mis-statement. This pian is for illustrative purposes only and should be used as such by any enzy excitive purchase. The services, systems and applications shown have no been tested and no guarantee as to their operability or efficiency can be given. Made with Meropok C2025