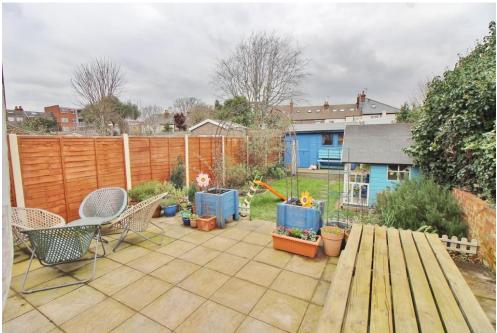

**GARDEN** 49' 11" (15.21m) Fully enclosed, wooden shed, raised decked area, outside tap, Wendy house, patio, flower & shrub borders.

GROUND FLOOR

1ST FLOOR

cervery available to been make to ensure to encode use accurately to the incompart comainten mme, measurements on some separate compare and no responsibility is taken for any enzy, assion or mis-statement. This pian is for illustrative purposes only and should be used as such by any enzy excitive purchase. The services, systems and applications shown have no been tested and no guarantee as to their operability or efficiency can be given. Made with Meropok C2025