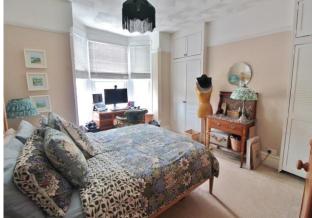

**FIRST FLOOR LANDING** Doors to bedrooms 1, 2 & 3, door to bathroom, inspection hatch.

**BEDROOM ONE** 15' 0" into bay x 11' 7" (4.57m x 3.53m) PVC double glazed bay window to front aspect, radiator.

**BEDROOM TWO** 14' 0" x8' 11" (4.27m x2.72m) PVC double glazed window to rear aspect, radiator.

**BEDROOM THREE** 13' 2" into bay narrowing to 10' 9" x 10' 11" (4.01m x 3.33m) PVC double glazed bay window to rear aspect, radiator.

**BATHROOM** Obscure PVC double glazed window to rear aspect, double radiator, close coupled WC, free standing bath, shower attachment, tiled throughout, extractor fan, heated towel rail.