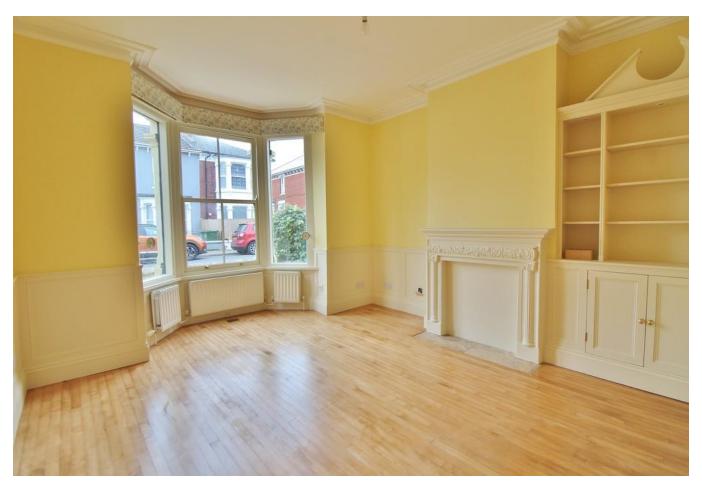

**RECEPTION ROOM ONE** 16' 3" into bay x 13' 1" (4.95m x 3.99m) Bay window to front aspect, three double radiators, feature fireplace, wooden flooring.

**RECEPTION ROOM TWO** 16' max x 10' 1" (4.88 m x 3.07 m) Windows to rear aspect, double radiator, wooden flooring.