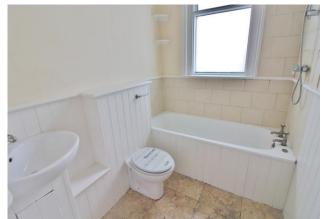

**BATHROOM** Window to front aspect, radiator, pedestal wash basin, concealed cistern WC, tiled to principal areas, spotlighting, tiled flooring.

**REAR GARDEN** 63' (19.2m) approx Fully enclosed, rear pedestrian access, wooden shed.