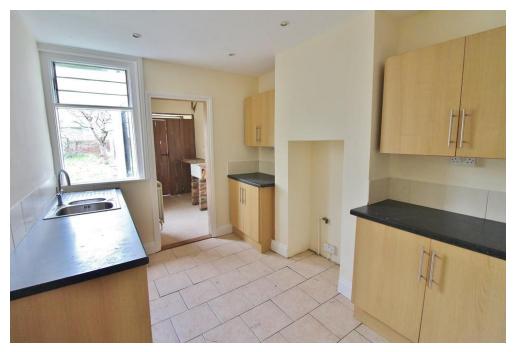

**KITCHEN** 10' 7" x 8' 8" (3.23m x 2.64m) Window to rear aspect, radiator, range of wall and base units, roll top work surfaces, tiled flooring, gas cooker point, 1 1/2 stainless steel sink with mixer tap and drainer unit, spotlighting, opening to utility room.