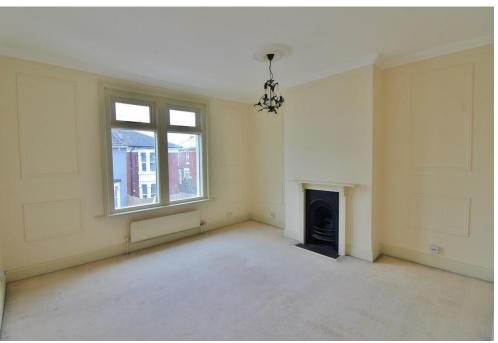

**RECEPTION ROOM ONE** 16' 3" into bay x 13' 1" (4.95m x 3.99m) Bay window to front aspect, three double radiators, feature fireplace, wooden flooring.

**RECEPTION ROOM TWO** 16' max x 10' 1" (4.88 m x 3.07 m) Windows to rear aspect, double radiator, wooden flooring.

**FIRST FLOOR LANDING** Inspection hatch, doors to bedroom one, bedroom two, bedroom three and bathroom.

**BEDROOM ONE** 13' x 13' 3" (3.96m x 4.04m) Window to front aspect, double radiator, feature fireplace.