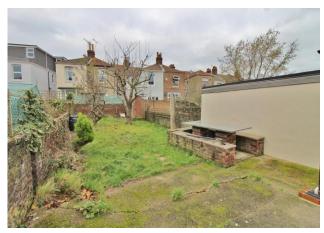

**BATHROOM** Window to front aspect, radiator, pedestal wash basin, concealed cistern WC, tiled to principal areas, spotlighting, tiled flooring.

**REAR GARDEN** 63' (19.2m) approx Fully enclosed, rear pedestrian access, wooden shed.