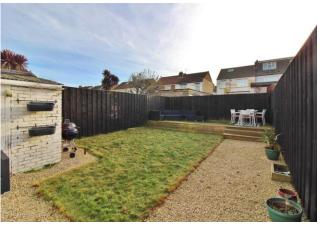

**BATHROOM** Obscure PVC double glazed window to front aspect, pedestal wash basin, bath with rainfall show er attachment, tiled to principal areas spotlights, extractor fan.

**REAR GARDEN** 54' (16.46m) South facing, shingle area, raised decked area, access to garage/shed, outside tap.