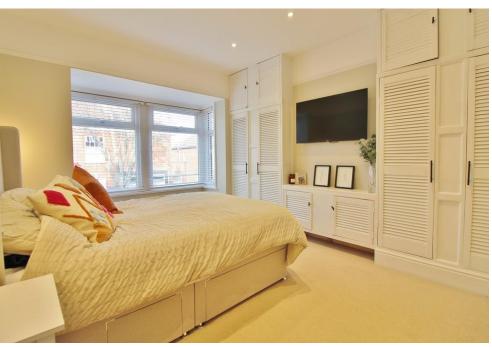

**FIRST FLOOR LANDING** Doors to bedroom one, bedroom two, bedroom three and bathroom.

**BEDROOM ONE** 14' 10" into bay x 9' 8" into wardrobe depth" (4.52m x 2.95m) PV C double glazed bay window to front aspect, double radiator, fitted built in storage, spotlighting.