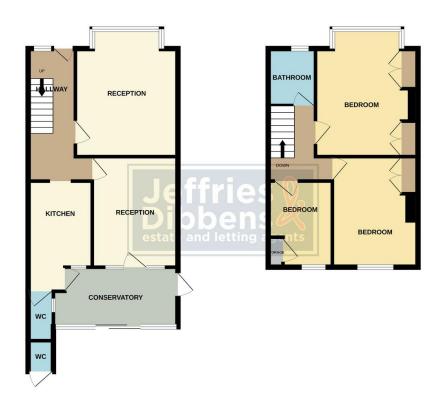

SHED/GARAGE 17' 4" x 7' 3" (5.28m x 2.21m) Door to shared drive, power and lighting.

GROUND FLOOR 1ST FLOOR

Whilst every attempt has been made to ensure the accuracy of the floorplain contained here, measureme of doors, windows, rooms and any other items are approximate and no responsibility is taken for any err omission or mis-stakement. This plan is for illustrative purposes only and should be used as such by an prospective purchaser. The services, systems and apphances shown have not been rested and no guarar as to their operations or efficiency can be given.