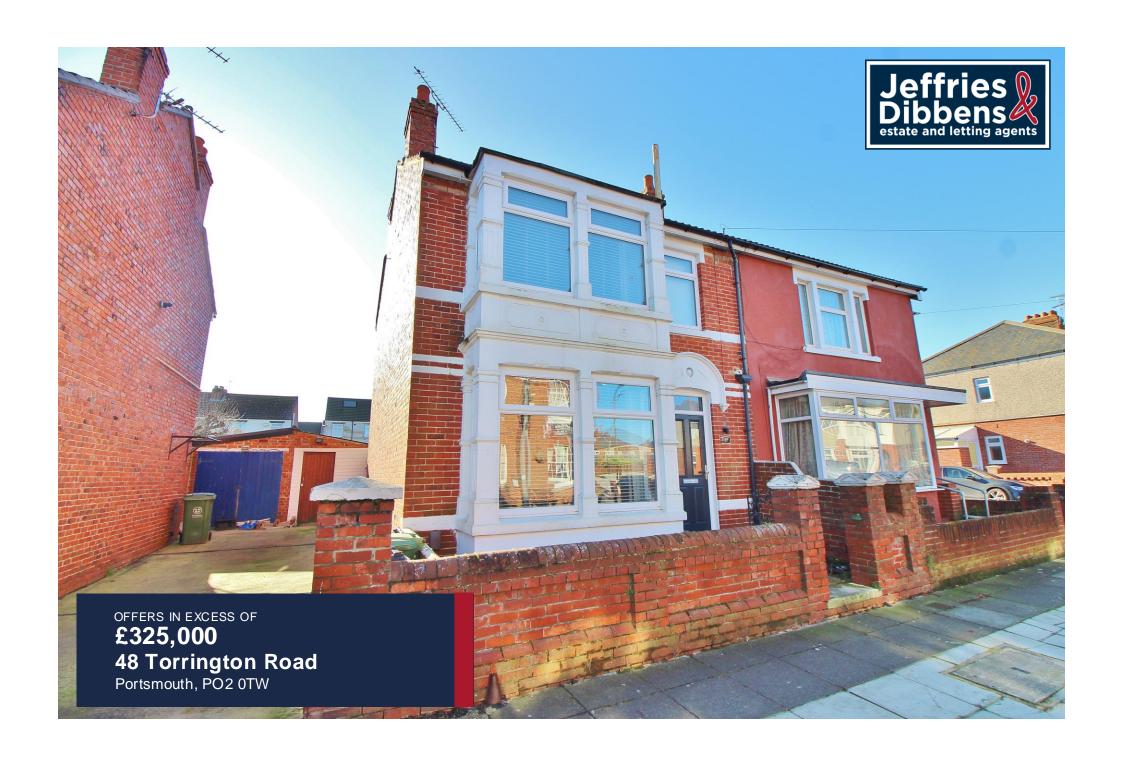

## **PROPERTY SUMMARY**

54ft SOUTH FACING GARDEN! Jeffries & Dibbens are delighted to offer this well-presented, three bedroom semi-detached property in Torrington Road, Hilsea. With benefits such as gas central heating and double glazing throughout, we recommend a viewing at your earliest convenience. Accommodation comprises two reception rooms, a fitted kitchen, a downstairs W.C and a conservatory to the rear. The first floor consists of three bedrooms and a modern-fitted family bathroom. From the conservatory, you can access the shared driveway and a 54ft south-facing garden with access to a 17ft converted shed, previously used as a garage. To appreciate all that is on offer, please contact Jeffries & Dibbens Portsmouth today! 02392 661 662