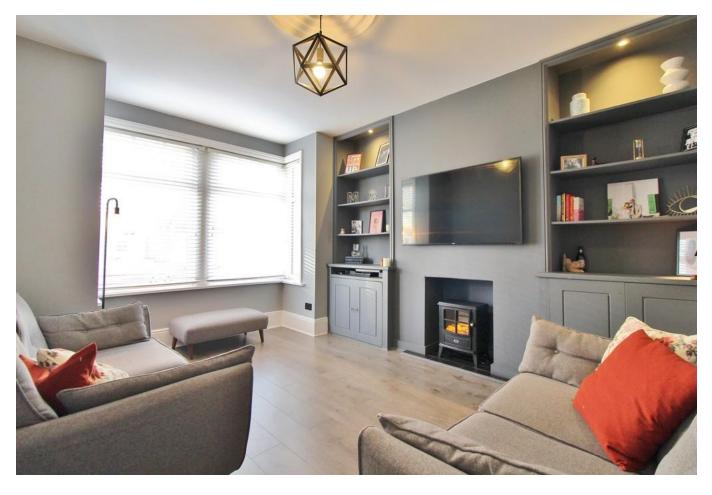

**RECEPTION ROOM ONE** 14' 9" into bay x 11' 6" (4.5m x 3.51m) PV C double glazed bay window to front aspect, radiator, laminate flooring, fitted storage.

**REC EPTION ROOM TWO** 11' 11"  $\times$  10' 5" (3.63m  $\times$  3.18m) Single glazed w indows to rear aspect, door to conservatory, radiator, laminate flooring.