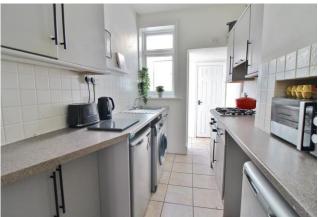

**KITCHEN** 12' 7" narrowing to 8'10" x 6' 5" max" (3.84m x 1.96m) Window to rear aspect, range of wall and base units, roll top work surfaces, stainless steel sink with mixer tap and drainer unit, integral oven, gas hob, plumbing for washing machine, space for under counter fridge, space for under counter freezer, tiled flooring, tiled splashback.