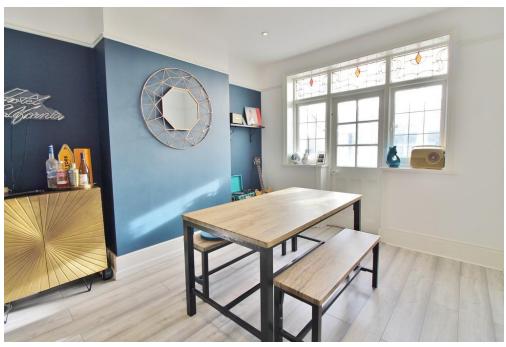

**RECEPTION ROOM ONE** 14' 9" into bay x 11' 6" (4.5m x 3.51m) PV C double glazed bay window to front aspect, radiator, laminate flooring, fitted storage.

**REC EPTION ROOM TWO** 11' 11"  $\times$  10' 5" (3.63m  $\times$  3.18m) Single glazed w indows to rear aspect, door to conservatory, radiator, laminate flooring.