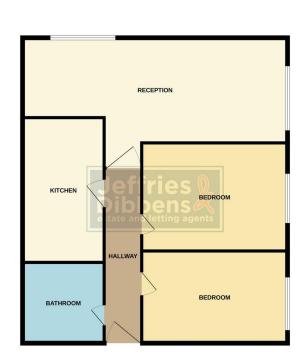

#### **HALLWAY**

Electric storage heater, cupboard housing electric meter, doors to bathroom, bedroom one, bedroom two, kitchen and reception room, telecom phone.

#### **BATHROOM**

Wooden panelled bath with hot and cold taps and electric shower, wall mounted pedestal wash basin with hot and cold taps, close coupled WC, tiled to principal areas, extractor fan.

#### **BEDROOM TWO**

11' 4" x 7' (3.45m x 2.13m)
PVC double glazed window to rear aspect.

#### **BEDROOM ONE**

11' 5" x 9' 9" (3.48m x 2.97m) PVC double glazed window to rear aspect, electric storage heater, fitted wardrobes.

#### **KITCHEN**

11' 9" x 6' 5" (3.58m x 1.96m)

Range of wall and base units, electric oven with induction hob, washing machine, fridge freezer, roll top work surface, tiled to principal areas, stainless steel sink with hot and cold taps and drainer, storage cupboards with one housing hot water tank, extractor fan.

#### **RECEPTION ROOM**

21' 10" x 10' 9" (6.65m x 3.28m)

PVC double glazed windows to rear and side aspect, two electric storage heaters, feature fireplace.