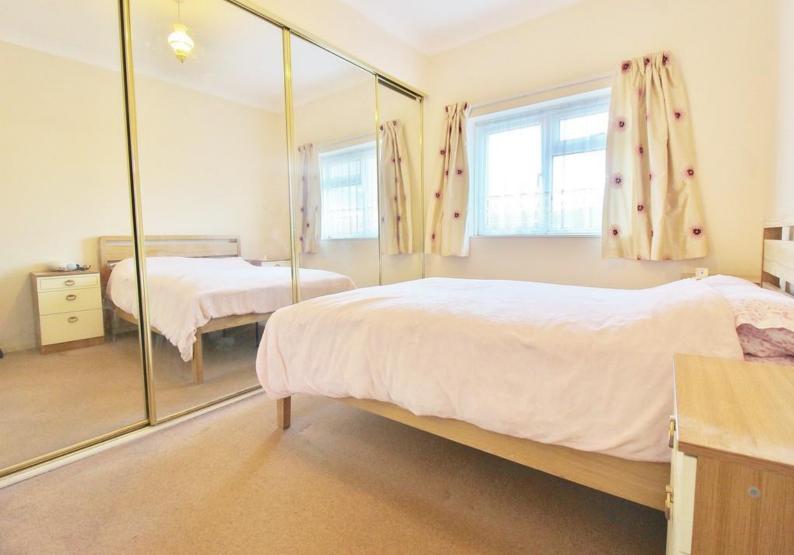

#### **BEDROOM ONE**

11' 5" x 9' 9" (3.48m x 2.97m) PVC double glazed window to rear aspect, electric storage heater, fitted wardrobes.