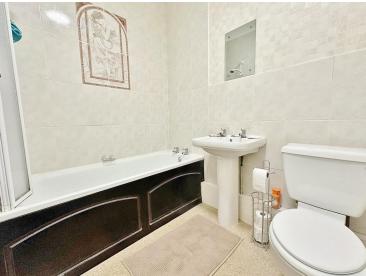

#### **BATHROOM**

Wooden panelled bath with hot and cold taps and electric shower, wall mounted pedestal wash basin with hot and cold taps, close coupled WC, tiled to principal areas, extractor fan.