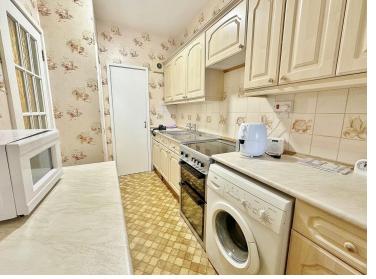

#### **KITCHEN**

11' 9" x 6' 5" (3.58m x 1.96m)

Range of wall and base units, electric oven with induction hob, washing machine, fridge freezer, roll top work surface, tiled to principal areas, stainless steel sink with hot and cold taps and drainer, storage cupboards with one housing hot water tank, extractor fan.