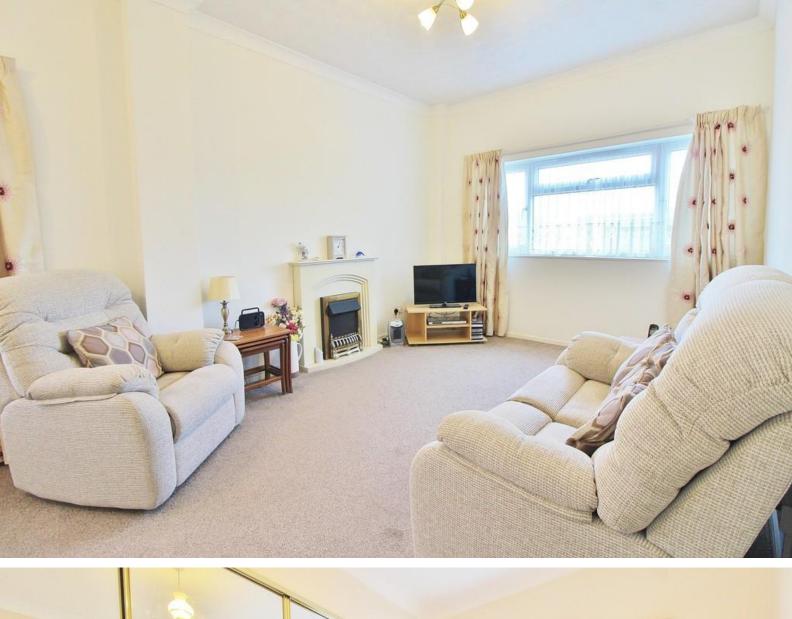

#### **RECEPTION ROOM**

21' 10" x 10' 9" (6.65m x 3.28m)

PVC double glazed windows to rear and side aspect, two electric storage heaters, feature fireplace.