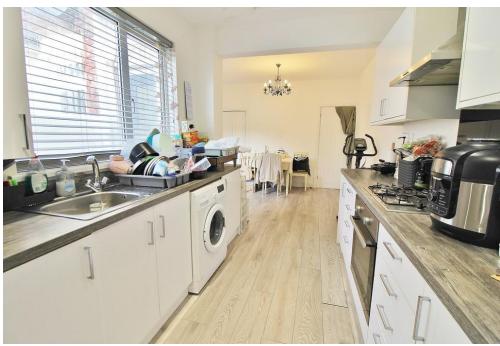

**KITCHEN/DINER** 21' 7" x 12' 1" (6.58m x 3.68m) PVC double glazed window to side aspect, range of wall and base units, stainless steel sink with hot and cold taps and drainer unit, electric oven with gas hob and overhead extractor fan, space for fridge/freezer, plumbing for washing machine, wall mounted combination boiler, laminate flooring, radiator, storage cupboard, door to bathroom, PVC double glazed door to garden.