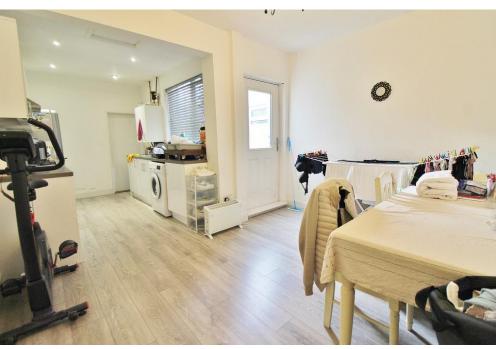

**KITCHEN/DINER** 21' 7" x 12' 1" (6.58m x 3.68m) PVC double glazed window to side aspect, range of wall and base units, stainless steel sink with hot and cold taps and drainer unit, electric oven with gas hob and overhead extractor fan, space for fridge/freezer, plumbing for washing machine, wall mounted combination boiler, laminate flooring, radiator, storage cupboard, door to bathroom, PVC double glazed door to garden.