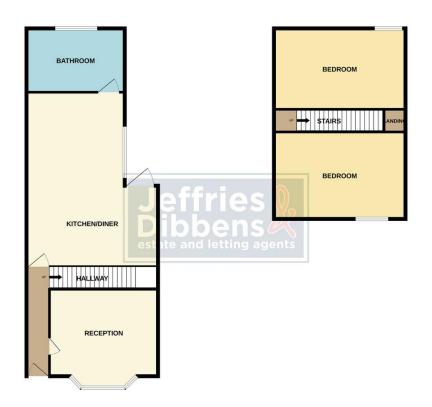

**REAR GARDEN** 30' x 13' (9.14m x 3.96m) South facing, mainly laid to patio and artificial grass, outside tap.

GROUND FLOOR 1ST FLOOR

Whist every attempt has been made to ensure the accuracy of the floorplan contained here, measureme of doors, windows, rooms and any other items are approximate and no responsibility is taken for any enomission or mis-statement. This plan is for illustrative purposes only and should be used as such by any prospective purchaser. The services, systems and appliances shown have not been tested and no guatarn as to their operations or efficiency can be given.