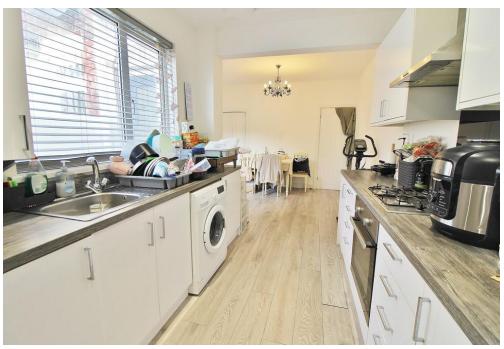

**KITCHEN/DINER** 21' 7" x 12' 1" (6.58m x 3.68m) PVC double glazed window to side aspect, range of wall and base units, stainless steel sink with hot and cold taps and drainer unit, electric oven with gas hob and overhead extractor fan, space for fridge/freezer, plumbing for washing machine, wall mounted combination boiler, laminate flooring, radiator, storage cupboard, door to bathroom, PVC double glazed door to garden.