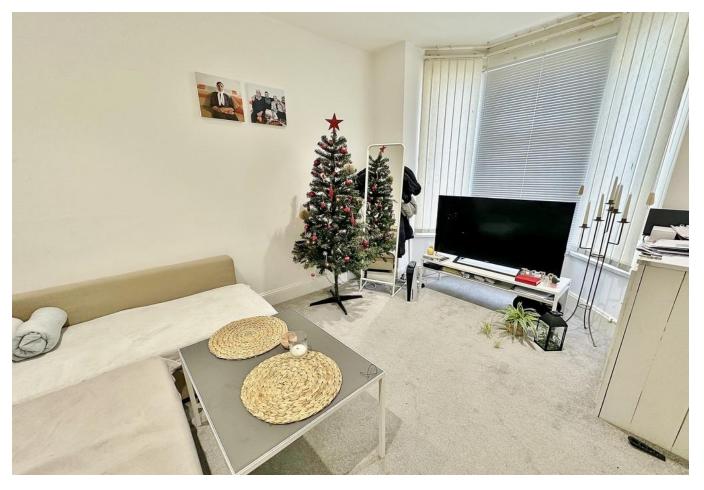

#### OBSCURE PVC DOUBLE GLAZED FRONT DOOR

**HALLWAY** Doors leading to reception room, kitchen/diner, stairs to first floor, radiator.

**RECEPTION ROOM** 13' 9" x 8' 10" (4.19m x 2.69m) PVC double glazed bay window to front aspect, radiator, cupboard housing gas and electric meters.