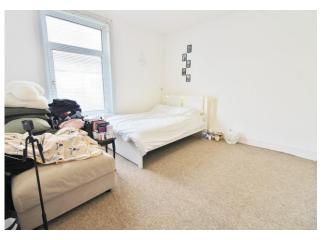

FIRST FLOOR LANDING Doors to bedroom one and bedroom two.

**BEDROOM ONE** 12' 2" x 11' 4" (3.71m x 3.45m) PVC double glazed window to front aspect, radiator, built in storage cupboard.

**BEDROOM TWO** 12' 2" x 9' 11" (3.71m x 3.02m) PVC double glazed window to rear aspect, radiator, built in wardrobe, loft hatch,