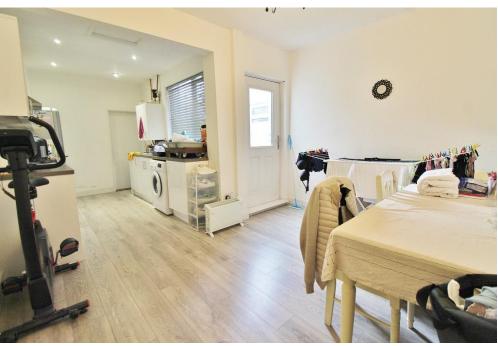

**KITCHEN/DINER** 21' 7" x 12' 1" (6.58m x 3.68m) PVC double glazed window to side aspect, range of wall and base units, stainless steel sink with hot and cold taps and drainer unit, electric oven with gas hob and overhead extractor fan, space for fridge/freezer, plumbing for washing machine, wall mounted combination boiler, laminate flooring, radiator, storage cupboard, door to bathroom, PVC double glazed door to garden.