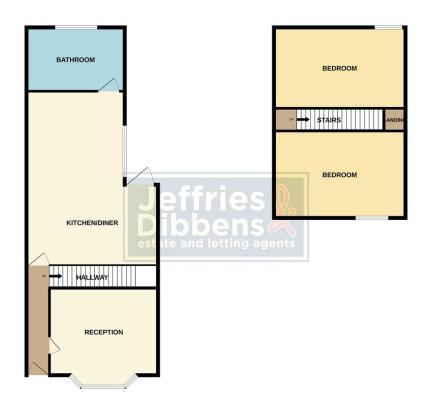

**REAR GARDEN** 30' x 13' (9.14m x 3.96m) South facing, mainly laid to patio and artificial grass, outside tap.

GROUND FLOOR 1ST FLOOR

Whists every attempt has been made to ensure the accuracy of the floorplan contained here, measurement of doors, windows, rooms and any other litems are approximate and no responsibility is basen for any error, omission or mis-statement. This plan is for illustrative purposes only and should be used as such by any prospective purchaser. The services, systems and appliances shown have no foem tested and no guarante as to their operatibility or efficiency can be given.