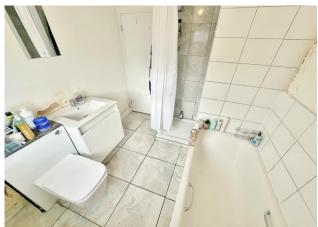

**BATHROOM** PVC double glazed window to rear aspect, panel enclosed bath, shower cubicle with mains powered 'Rainfall' shower head, wall mounted wash hand basin with mixer tap and vanity unit, wall mounted close coupled WC, tiled to principal areas, extractor fan.