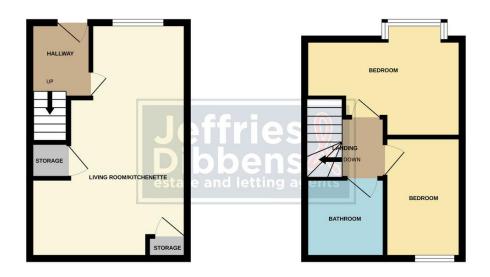

**BATHROOM** Close coupled WC, bath, pedestal mounted wash basin, laminate flooring, stainless steel heated towel rail, tiling to principal areas.

GROUND FLOOR 1ST FLOOR

Whilst every attempt has been made to ensure the accuracy of the floorplan contained here, measurements of doors, vierdows, rooms and any other items are approximate and no responsibility is taken for any error, omission or mis-statement. This plan is for illustrative purposes only and should be used as such by any prospective purchaser. The services, systems and appliances shown have not been tested and no guarantee as to their operability or efficiency can be given.