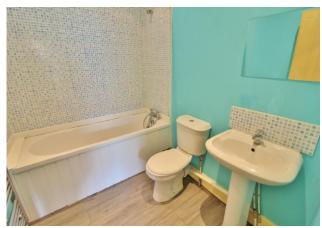

**BATHROOM** Close coupled WC, bath, pedestal mounted wash basin, laminate flooring, stainless steel heated towel rail, tiling to principal areas.

GROUND FLOOR 1ST FLOOR

Whilst every attempt has been made to ensure the accuracy of the floorplan contained here, measurements of doors, vierdows, rooms and any other items are approximate and no responsibility is taken for any error, omission or mis-statement. This plan is for illustrative purposes only and should be used as such by any prospective purchaser. The services, systems and appliances shown have not been tested and no guarantee as to their operability or efficiency can be given.