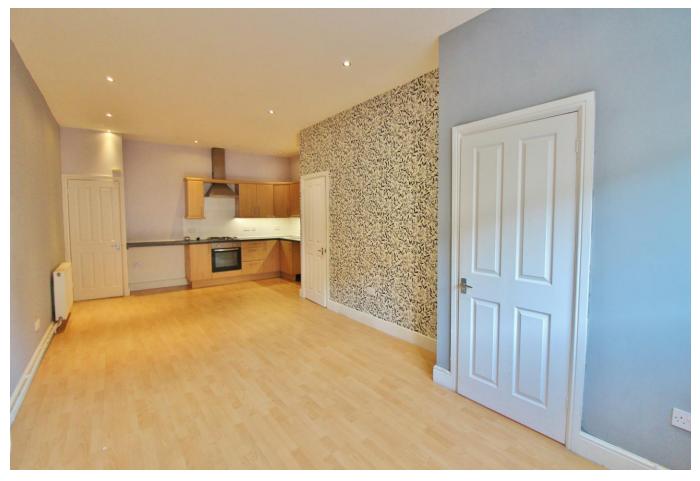

#### **OBSCURE PVC DOUBLE GLAZED FRONT DOOR**

**HALLWAY** Stairs to first floor, door to reception room/kitchenette.

RECEPTION ROOM/KITCHENETTE 25' 6" x 14' 1" narrowing to 8' 7" (7.77m x 4.29m) PVC double glazed window to front aspect, two double radiators, under stairs cupboard space, cupboard housing wall mounted combination boiler, laminate flooring, range of wall and base level units, roll top work surfaces, stainless steel sink and drainer unit with mixer tap over, integrated oven, gas hob & stainless steel overhead extractor, tiled splash back, space for fridge/freezer, plumbing for washing machine, space for tumble dryer, spot lighting.