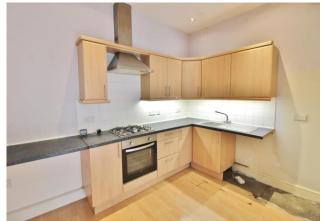

#### **OBSCURE PVC DOUBLE GLAZED FRONT DOOR**

**HALLWAY** Stairs to first floor, door to reception room/kitchenette.

RECEPTION ROOM/KITCHENETTE 25' 6" x 14' 1" narrowing to 8' 7" (7.77m x 4.29m) PVC double glazed window to front aspect, two double radiators, under stairs cupboard space, cupboard housing wall mounted combination boiler, laminate flooring, range of wall and base level units, roll top work surfaces, stainless steel sink and drainer unit with mixer tap over, integrated oven, gas hob & stainless steel overhead extractor, tiled splash back, space for fridge/freezer, plumbing for washing machine, space for tumble dryer, spot lighting.