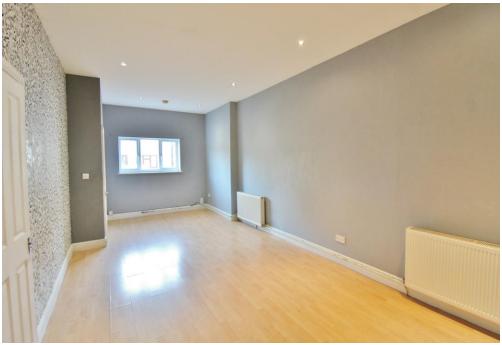

#### **OBSCURE PVC DOUBLE GLAZED FRONT DOOR**

**HALLWAY** Stairs to first floor, door to reception room/kitchenette.

RECEPTION ROOM/KITCHENETTE 25' 6" x 14' 1" narrowing to 8' 7" (7.77m x 4.29m) PVC double glazed window to front aspect, two double radiators, under stairs cupboard space, cupboard housing wall mounted combination boiler, laminate flooring, range of wall and base level units, roll top work surfaces, stainless steel sink and drainer unit with mixer tap over, integrated oven, gas hob & stainless steel overhead extractor, tiled splash back, space for fridge/freezer, plumbing for washing machine, space for tumble dryer, spot lighting.