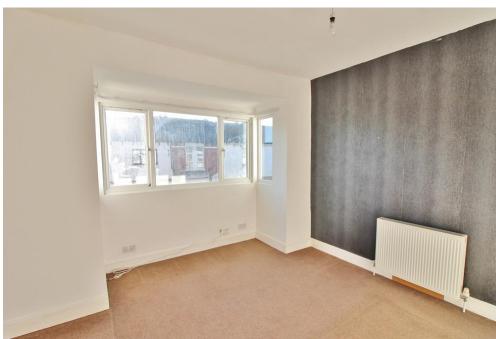

FIRST FLOOR LANDING Radiator, doors to all rooms.

**BEDROOM ONE** 14' 0" into bay x 14' 0" narrowing to 7' 10" (4.27m x 4.27m) PVC double glazed bay window to front aspect, radiator.

**BEDROOM TWO** 11' 5" narrowing to 11' 1" x 7' 11" (3.48m x 2.41m) PVC double glazed window to rear aspect, double radiator.