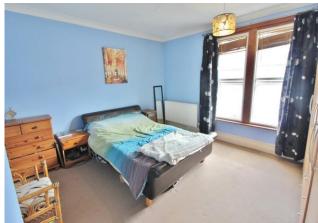

**CONSERVATORY** Obscure door to garden, plumbing for washing machine.

**FIRST FLOOR LANDING** Doors to bedroom one, bedroom two, bedroom three and bathroom.

**BEDROOM ONE** 13' 8" x 12' 11" (4.17m x 3.94m) PVC double glazed windows to front aspect, double radiator.

**BEDROOM TWO** 10' 7" x 9' 1" (3.23m x 2.77m) PVC double glazed window to rear aspect, double radiator, built in storage space.

**BEDROOM THREE** 9'  $8" \times 6' \cdot 6" \cdot (2.95m \times 1.98m)$  PVC double glazed window to side aspect, radiator, built in storage.