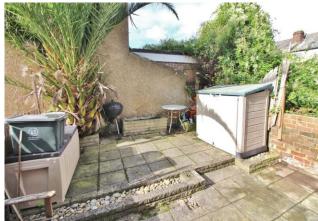

**BATHROOM** Obscure PVC double glazed window to rear aspect, radiator, close coupled WC, pedestal wash basin, bath with shower attachment, tiled flooring, tiled to principal areas, extractor fan.

**REAR GARDEN** Fully enclosed, mainly laid to paving, shed storage.