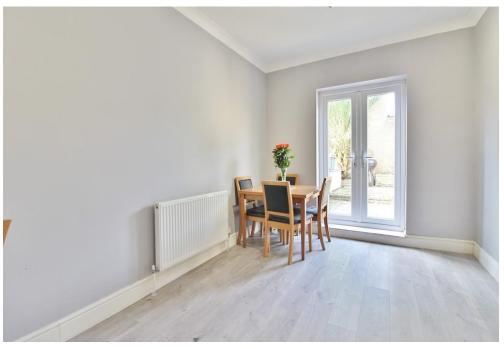

**CONSERVATORY** Obscure door to garden, plumbing for washing machine.

**FIRST FLOOR LANDING** Doors to bedroom one, bedroom two, bedroom three and bathroom.

**BEDROOM ONE** 13' 8" x 12' 11" (4.17m x 3.94m) PVC double glazed windows to front aspect, double radiator.