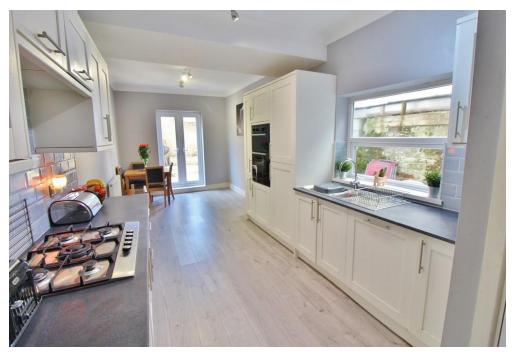

**RECEPTION ROOM** 12' 11" x 10' 3" (3.94m x 3.12m) PVC double glazed bay window to front aspect, radiator, wood flooring, feature fireplace with oak surround and tiled hearth.

**KITCHEN/DINER** 23' 5" x 9' (7.14m x 2.74m) PVC double glazed window to side aspect, PVC double glazed French doors to garden, built in cupboard space, space for fridge/freezer, range of wall and base units, roll top work surfaces, cupboard housing wall mounted Vaillant boiler, 1 1/2 stainless steel sink with mixer tap and drainer unit, laminate flooring, built in dishwasher, tiled splash back, double radiator, electric oven, gas hob.