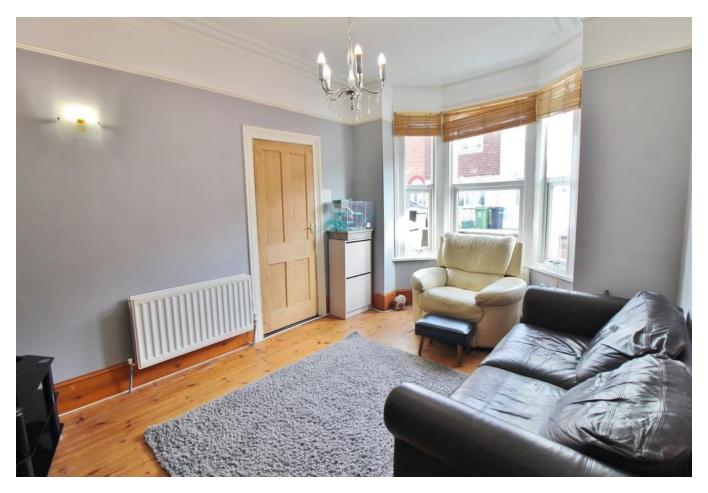

**RECEPTION ROOM** 12' 11" x 10' 3" (3.94m x 3.12m) PVC double glazed bay window to front aspect, radiator, wood flooring, feature fireplace with oak surround and tiled hearth.

**KITCHEN/DINER** 23' 5" x 9' (7.14m x 2.74m) PVC double glazed window to side aspect, PVC double glazed French doors to garden, built in cupboard space, space for fridge/freezer, range of wall and base units, roll top work surfaces, cupboard housing wall mounted Vaillant boiler, 1 1/2 stainless steel sink with mixer tap and drainer unit, laminate flooring, built in dishwasher, tiled splash back, double radiator, electric oven, gas hob.