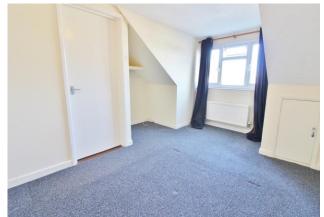

FIRST FLOOR LANDING Stairs to second floor, doors to bedroom two and three.

**BEDROOM TWO** 9' 9" x 9' (2.97m x 2.74m) PVC double glazed window to rear aspect, radiator, built in storage cupboard, cupboard housing combination boiler.

**BEDROOM THREE** 10' 6" x 5' 10" (3.2m x 1.78m) PVC double glazed window to front aspect, built in wardrobe, radiator.

SECOND FLOOR LANDING Door to.

**BEDROOM ONE** 12' 9" x 8' 5" (3.89m x 2.57m) PVC double glazed window to rear aspect, double radiator.