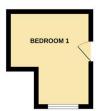

**BEDROOM THREE** 10' 6" x 5' 10" (3.2m x 1.78m) PVC double glazed window to front aspect, built in wardrobe, radiator.

SECOND FLOOR LANDING Door to.

**BEDROOM ONE** 12' 9" x 8' 5" (3.89m x 2.57m) PVC double glazed window to rear aspect, double radiator.