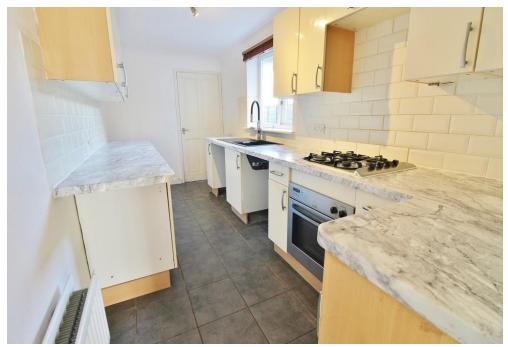

**LOUNGE/DINER** 8' 9" widening to 11'11" x 23' (2.67m x 7.01m) PVC double glazed windows to front and rear aspect, two radiators, laminate wooden flooring, under stairs storage cupboard, door to.

**KITCHEN** 15' 3" x 6' 5" (4.65m x 1.96m) PVC double glazed window to side aspect, range of wall and base units with roll top work surfaces, tiled splash back, coloured sink with mixer tap and drainer, gas cooker point, plumbing for washing machine, space for fridge/freezer, tiled flooring, radiator, door to.