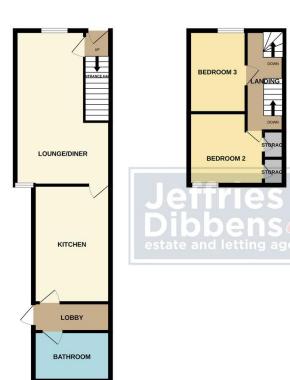

#### DOUBLE GLAZED FRONT DOOR

**PORCH** Double glazed obscure windows to front and side aspect, laminate flooring, door to.

**HALLWAY** Cupboard housing consumer unit, electric meter and gas meter, stairs to first floor, door to.

**LOUNGE/DINER** 8' 9" widening to 11'11" x 23' (2.67m x 7.01m) PVC double glazed windows to front and rear aspect, two radiators, laminate wooden flooring, under stairs storage cupboard, door to.

**KITCHEN** 15' 3" x 6' 5" (4.65m x 1.96m) PVC double glazed window to side aspect, range of wall and base units with roll top work surfaces, tiled splash back, coloured sink with mixer tap and drainer, gas cooker point, plumbing for washing machine, space for fridge/freezer, tiled flooring, radiator, door to.

**LOBBY** PVC double glazed door to garden, tiled flooring, door to.

**BATHROOM** Obscure PVC double glazed window to side aspect, close coupled WC, pedestal wash basin with mixer tap, panel enclosed bath, walk in shower cubicle, tiled to principal areas, tiled flooring, radiator.

FIRST FLOOR LANDING Stairs to second floor, doors to bedroom two and three.

**BEDROOM TWO** 9' 9" x 9' (2.97m x 2.74m) PVC double glazed window to rear aspect, radiator, built in storage cupboard, cupboard housing combination boiler.

**BEDROOM THREE** 10' 6" x 5' 10" (3.2m x 1.78m) PVC double glazed window to front aspect, built in wardrobe, radiator.

SECOND FLOOR LANDING Door to.

**BEDROOM ONE** 12' 9" x 8' 5" (3.89m x 2.57m) PVC double glazed window to rear aspect, double radiator.

**REAR GARDEN** Fully laid to artificial grass, outside tap.

GROUND FLOOR 1ST FLOOR 2ND FLOOR 2ND FLOOR

Whilst every attempt has been made to ensure the accuracy of the floorplan contained here, measureme of doors, windows, rooms and any other items are approximate and no responsibility is taken for any endomination or mis-statement. This plan is for illustrative purposes only and should be used as such by any prospective purchaser. The services, systems and applicances shown have not been tested and no guarar as to their operability or efficiency can be given.