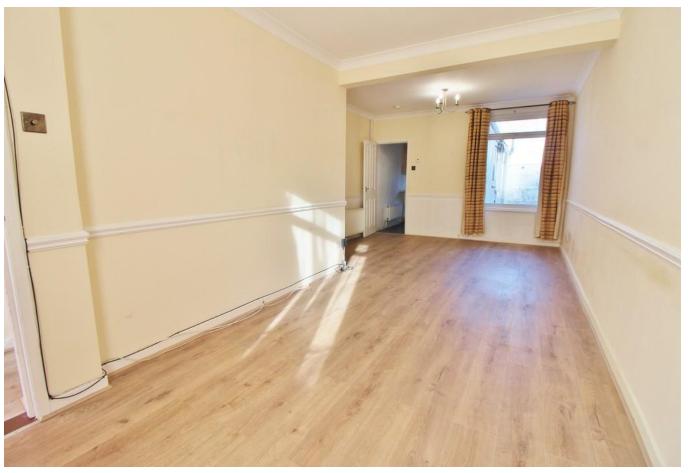

**LOUNGE/DINER** 8' 9" widening to 11'11" x 23' (2.67m x 7.01m) PVC double glazed windows to front and rear aspect, two radiators, laminate wooden flooring, under stairs storage cupboard, door to.

**KITCHEN** 15' 3" x 6' 5" (4.65m x 1.96m) PVC double glazed window to side aspect, range of wall and base units with roll top work surfaces, tiled splash back, coloured sink with mixer tap and drainer, gas cooker point, plumbing for washing machine, space for fridge/freezer, tiled flooring, radiator, door to.