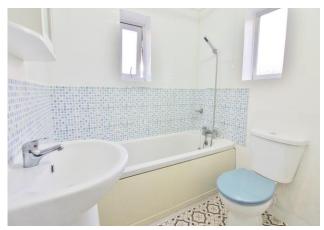

**LOBBY** PVC double glazed door to garden, tiled flooring, door to.

**BATHROOM** Obscure PVC double glazed window to side aspect, close coupled WC, pedestal wash basin with mixer tap, panel enclosed bath, walk in shower cubicle, tiled to principal areas, tiled flooring, radiator.