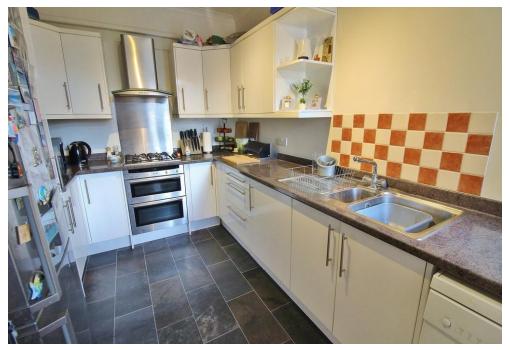

**RECEPTION ROOM ONE** 15' 5" into bay x 10' 9" into recess (4.7m x 3.28m) PVC double glazed bay window to front aspect, radiator, picture rail, feature fireplace with gas fire.

**KITCHEN** 12' 3" x 8' 3" (3.73m x 2.51m) Obscure PVC double glazed window to rear aspect, obscure PVC double glazed door to garden, range of wall and base units, roll top work surfaces with matching splash back, integral electric double oven with integral gas hob and extractor hood over, 1 1/2 bowl stainless steel sink and drainer unit with mixer tap, space for fridge/freezer, plumbing for washing machine, plumbing for dishwasher, tiled to principal areas, wall mounted 'Vaillant' combination boiler.