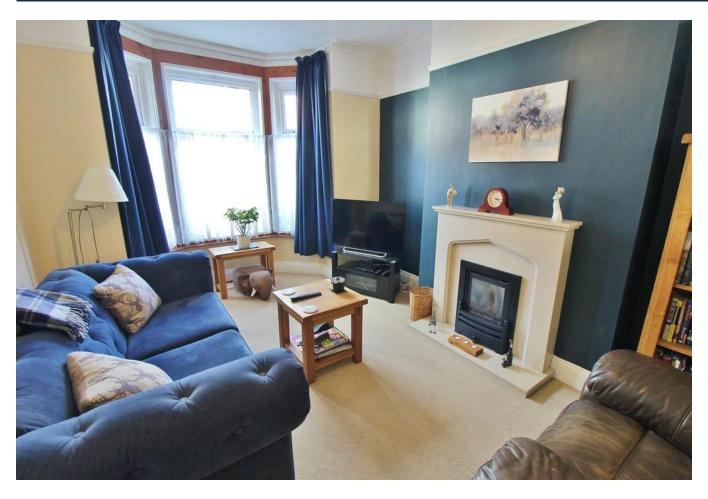

**RECEPTION ROOM ONE** 15' 5" into bay x 10' 9" into recess (4.7m x 3.28m) PVC double glazed bay window to front aspect, radiator, picture rail, feature fireplace with gas fire.

**KITCHEN** 12' 3" x 8' 3" (3.73m x 2.51m) Obscure PVC double glazed window to rear aspect, obscure PVC double glazed door to garden, range of wall and base units, roll top work surfaces with matching splash back, integral electric double oven with integral gas hob and extractor hood over, 1 1/2 bowl stainless steel sink and drainer unit with mixer tap, space for fridge/freezer, plumbing for washing machine, plumbing for dishwasher, tiled to principal areas, wall mounted 'Vaillant' combination boiler.