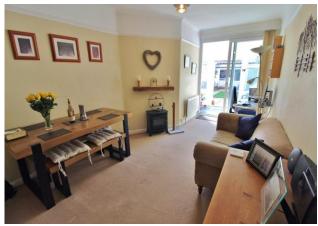

**RECEPTION ROOM TWO** 17' 6" x 10' max (5.33m x 3.05m) PVC sliding doors to conservatory, radiator, picture rail.

**CONSERVATORY** 10' 5" x 5' 7" (3.18m x 1.7m) Two obscure PVC double glazed windows to side aspect, two PVC double glazed windows to rear aspect, PVC double glazed doors to garden, door to WC.