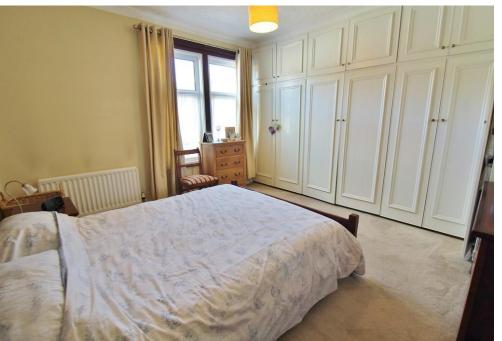

**WC** Obscure PVC double glazed window to side aspect, close coupled WC, wall mounted wash basin, tiled to principal areas.

FIRST FLOOR LANDING Loft hatch, radiator, doors to.

**BEDROOM ONE** 13' 1"  $\times$  11' 10" excluding wardrobe (3.99m  $\times$  3.61m) PVC double glazed window to front aspect, radiator, range of built in wardrobes.