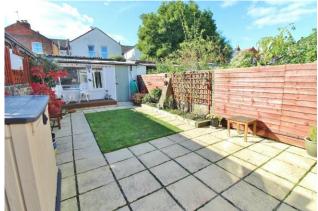

**BEDROOM THREE** 9' 11" x 8' 4" (3.02m x 2.54m) PVC double glazed window to rear aspect, radiator, spot lighting.

**REAR GARDEN** 29' x 14' 4" (8.84m x 4.37m) West facing, mainly laid to paving with lawn area, raised flower border, brick built storage shed with power and lighting.