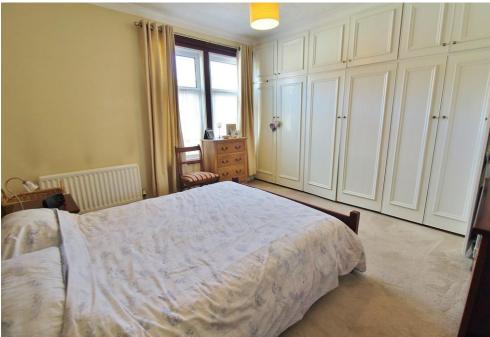

**WC** Obscure PVC double glazed window to side aspect, close coupled WC, wall mounted wash basin, tiled to principal areas.

FIRST FLOOR LANDING Loft hatch, radiator, doors to.

**BEDROOM ONE** 13' 1" x 11' 10" excluding wardrobe (3.99m x 3.61m) PVC double glazed window to front aspect, radiator, range of built in wardrobes.