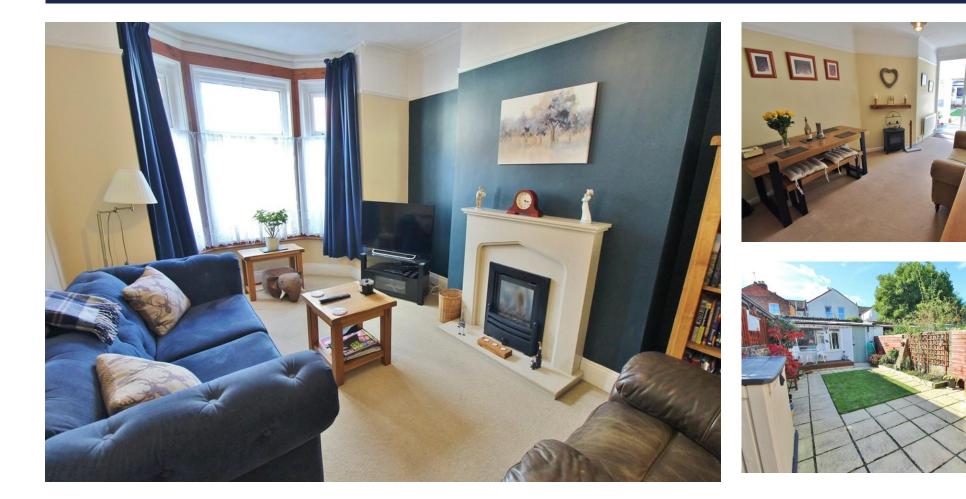

**RECEPTION ROOM ONE** 15' 5" into bay x 10' 9" into recess (4.7m x 3.28m) PVC double glazed bay window to front aspect, radiator, picture rail, feature fireplace with gas fire.

**KITCHEN** 12' 3" x 8' 3" (3.73m x 2.51m) Obscure PVC double glazed window to rear aspect, obscure PVC double glazed door to garden, range of wall and base units, roll top work surfaces with matching splash back, integral electric double oven with integral gas hob and extractor hood over, 1 1/2 bowl stainless steel sink and drainer unit with mixer tap, space for fridge/freezer, plumbing for washing machine, plumbing for dishwasher, tiled to principal areas, wall mounted 'Vaillant' combination boiler.

**RECEPTION ROOM TWO** 17' 6" x 10' max (5.33m x 3.05m) PVC sliding doors to conservatory, radiator, picture rail.

**CONSERVATORY** 10' 5" x 5' 7" (3.18m x 1.7m) Two obscure PVC double glazed windows to side aspect, two PVC double glazed windows to rear aspect, PVC double glazed doors to garden, door to WC.

**BEDROOM THREE** 9' 11" x 8' 4" ( $3.02m \times 2.54m$ ) PVC double glazed window to rear aspect, radiator, spot lighting.

**REAR GARDEN** 29' x 14' 4" (8.84m x 4.37m) West facing, mainly laid to paving with lawn area, raised flower border, brick built storage shed with power and lighting.