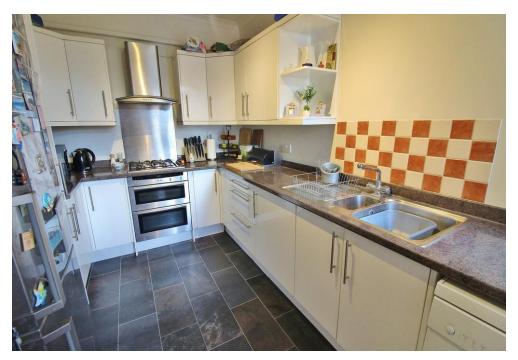

**RECEPTION ROOM ONE** 15' 5" into bay x 10' 9" into recess (4.7m x 3.28m) PVC double glazed bay window to front aspect, radiator, picture rail, feature fireplace with gas fire.

**KITCHEN** 12' 3" x 8' 3" (3.73m x 2.51m) Obscure PVC double glazed window to rear aspect, obscure PVC double glazed door to garden, range of wall and base units, roll top work surfaces with matching splash back, integral electric double oven with integral gas hob and extractor hood over, 1 1/2 bowl stainless steel sink and drainer unit with mixer tap, space for fridge/freezer, plumbing for washing machine, plumbing for dishwasher, tiled to principal areas, wall mounted 'Vaillant' combination boiler.