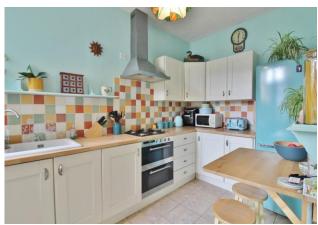

**KITCHEN** 12' 5" x 7' 1" (3.78m x 2.16m) PVC double glazed back door to garden, PVC double glazed window to rear aspect, tiled flooring, range of wall and base units, roll top work surfaces, large bowl ceramic sink, integral oven with gas hob, space for fridge/freezer, radiator, stainless steel overhead extractor fan, tiled splash back.