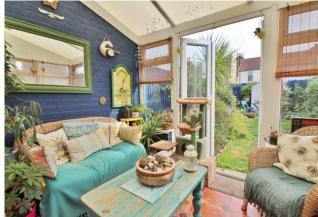

**CONSERVATORY** 9' 4" x 9' 3" (2.84m x 2.82m) PVC double glazed back door to garden, tiled flooring, space for tumble dryer.

**FIRST FLOOR LANDING** Doors to bedroom one, two, three and bathroom, airing cupboard.