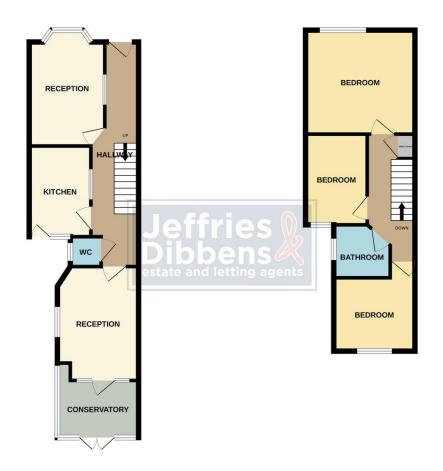

# **PROPERTY SUMMARY**

Jeffries & Dibbens are delighted to offer for sale this three bedroom, terraced property located in Burlington Road, North End. Accommodation comprises two reception rooms, a fitted kitchen, a conservatory and a W.C on the ground floor. The first floor consists of three bedrooms and a family bathroom. Added benefits include gas central heating, double glazing throughout and a fully-enclosed, private garden. To appreciate all that is on offer, please contact Jeffries & Dibbens Portsmouth to arrange an internal viewing today! 02392 661 662

#### **OBSCURE HARDWOOD FRONT DOOR**

**HALLWAY** Original flooring, doors to reception room one, reception room two, kitchen and WC, under stairs storage cupboard, radiator.

**RECEPTION ROOM ONE** 15' 4" into bay x 9' 10" (4.67m x 3m) PVC double glazed bay window to front aspect, wood flooring, original feature fireplace, radiator.

**KITCHEN** 12' 5" x 7' 1" (3.78m x 2.16m) PVC double glazed back door to garden, PVC double glazed window to rear aspect, tiled flooring, range of wall and base units, roll top work surfaces, large bowl ceramic sink, integral oven with gas hob, space for fridge/freezer, radiator, stainless steel overhead extractor fan, tiled splash back.

**WC** Obscure PVC double glazed window to side aspect, wall mounted combination boiler, plumbing for washing machine, close coupled WC.

**RECEPTION ROOM TWO** 14' 6" x 9' (4.42m x 2.74m) PVC double glazed windows to side and rear aspect, PVC double glazed back door to conservatory, wooden flooring, feature fireplace.

**CONSERVATORY** 9' 4" x 9' 3" (2.84m x 2.82m) PVC double glazed back door to garden, tiled flooring, space for tumble dryer.

**FIRST FLOOR LANDING** Doors to bedroom one, two, three and bathroom, airing cupboard.

**BEDROOM ONE** 13' 1" x 12' 4" (3.99m x 3.76m) PVC double glazed window to front aspect, wooden flooring, radiator, built in wardrobe.

**BEDROOM TWO** 9' 5"  $\times$  9' 2" (2.87m  $\times$  2.79m) PVC double glazed window to rear aspect, radiator.

**BEDROOM THREE** 12'  $5" \times 7' \ 1" \ (3.78m \times 2.16m)$  PVC double glazed window to rear aspect, radiator.

BATHROOM Obscure PVC double glazed window to side aspect, low level WC,

GROUND FLOOR 1ST FLOOR

Whist every attempt has been made to ensure the accuracy of the floorplan contained here, measuremen of doors, windows, rooms and any other items are approximate and no responsibility is taken for any error omission or mis-statement. This plan is for illustrative purposes only and should be used as such by any prospective purchaser. The services, systems and appliances shown have not been tested and no guarante as to their operations or efficiency can be given.