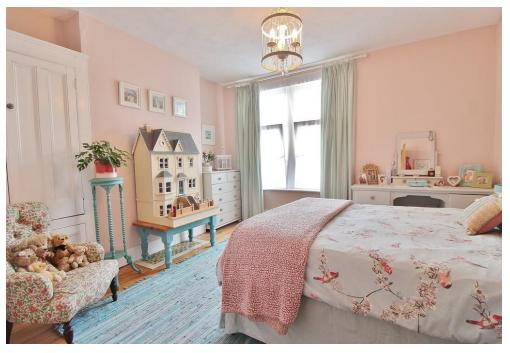

**BEDROOM ONE** 13' 1" x 12' 4" (3.99m x 3.76m) PVC double glazed window to front aspect, wooden flooring, radiator, built in wardrobe.

**BEDROOM TWO** 9' 5"  $\times$  9' 2" (2.87m  $\times$  2.79m) PVC double glazed window to rear aspect, radiator.