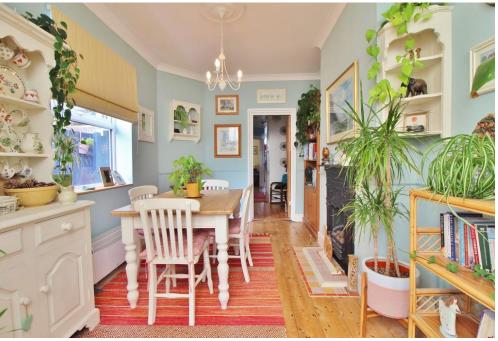

**WC** Obscure PVC double glazed window to side aspect, wall mounted combination boiler, plumbing for washing machine, close coupled WC.

**RECEPTION ROOM TWO** 14' 6" x 9' (4.42m x 2.74m) PVC double glazed windows to side and rear aspect, PVC double glazed back door to conservatory, wooden flooring, feature fireplace.