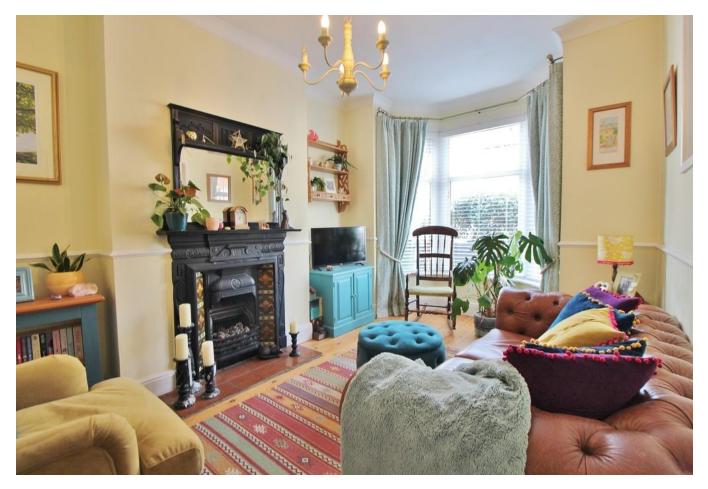

#### **OBSCURE HARDWOOD FRONT DOOR**

**HALLWAY** Original flooring, doors to reception room one, reception room two, kitchen and WC, under stairs storage cupboard, radiator.

**RECEPTION ROOM ONE** 15' 4" into bay x 9' 10" (4.67m x 3m) PVC double glazed bay window to front aspect, wood flooring, original feature fireplace, radiator.