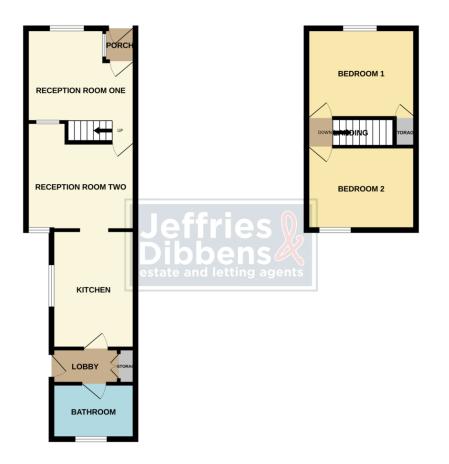

## **OBSCURE PVC DOUBLE GLAZED FRONT DOOR**

**PORCH** Obscure borrowed light window to reception room one, obscure glazed door to.

**RECEPTION ROOM ONE** 13' 3" into recess x 10' 3" (4.04m x 3.12m) PVC double glazed window to front aspect, obscure borrowed light window to reception room two, cupboard housing meters, radiator, stairs to first floor, door to.

**RECEPTION ROOM TWO** 13' 6" max x 13' 1" into recess (4.11m x 3.99m) PVC double glazed window to rear aspect, laminate flooring, radiator, archway to.

**KITCHEN** 12' x 8' 4" (3.66m x 2.54m) PVC double glazed window to side aspect, range of wall and base units, roll top work surfaces, sink and drainer unit with mixer tap over, tiled to principal areas, space for gas cooker with extractor over, space for fridge/freezer, plumbing for washing machine, space for additional under counter appliance, wall mounted 'Ideal' combination boiler, door to rear lobby.

**REAR LOBBY** Built in cupboard, PVC double glazed door to garden, door to bathroom.

**BATHROOM** 8' 5" x 5' 3" (2.57m x 1.6m) Obscure PVC double glazed window to rear aspect, low level WC, panelled corner bath with electric shower unit over, pedestal mounted wash basin, tiled to principal areas, radiator, extractor.

FIRST FLOOR LANDING Loft hatch, doors to.

**BEDROOM ONE** 13' 2" x 10' 4" (4.01m x 3.15m) PVC double glazed window to front aspect, radiator, built in storage cupboard,

**BEDROOM TWO** 13' 2" x 10' 5" (4.01m x 3.18m) PVC double glazed window to rear aspect, radiator.

**REAR GARDEN** 25' 1" x 13' 3" (7.65m x 4.04m) Mainly laid to lawn with patio area, outside tap.

Whits every attempt has been made to ensure the accuracy of the floorplan contained here, measurements of doors, windows, rooms and any other items are approximate and no responsibility is taken for any error, omission or mis-statement. This plan is for illustrative purposes every and should be used as such by any prospective purchaser. The services, systems and applicances shown have not been tested and no guarantee as to their operability or efficiency can be given. Made with Memoric (2002