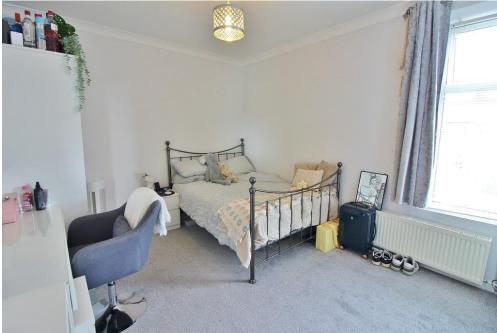

FIRST FLOOR LANDING Loft hatch, doors to.

**BEDROOM ONE** 13' 2" x 10' 4" (4.01m x 3.15m) PVC double glazed window to front aspect, radiator, built in storage cupboard,

**BEDROOM TWO** 13' 2" x 10' 5" (4.01m x 3.18m) PVC double glazed window to rear aspect, radiator.