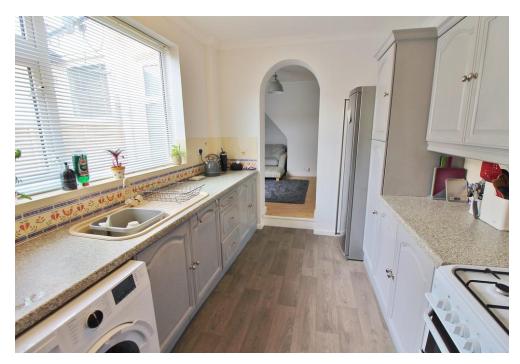

**RECEPTION ROOM TWO** 13' 6" max x 13' 1" into recess (4.11m x 3.99m) PVC double glazed window to rear aspect, laminate flooring, radiator, archway to.

**KITCHEN** 12' x 8' 4" (3.66m x 2.54m) PVC double glazed window to side aspect, range of wall and base units, roll top work surfaces, sink and drainer unit with mixer tap over, tiled to principal areas, space for gas cooker with extractor over, space for fridge/freezer, plumbing for washing machine, space for additional under counter appliance, wall mounted 'Ideal' combination boiler, door to rear lobby.