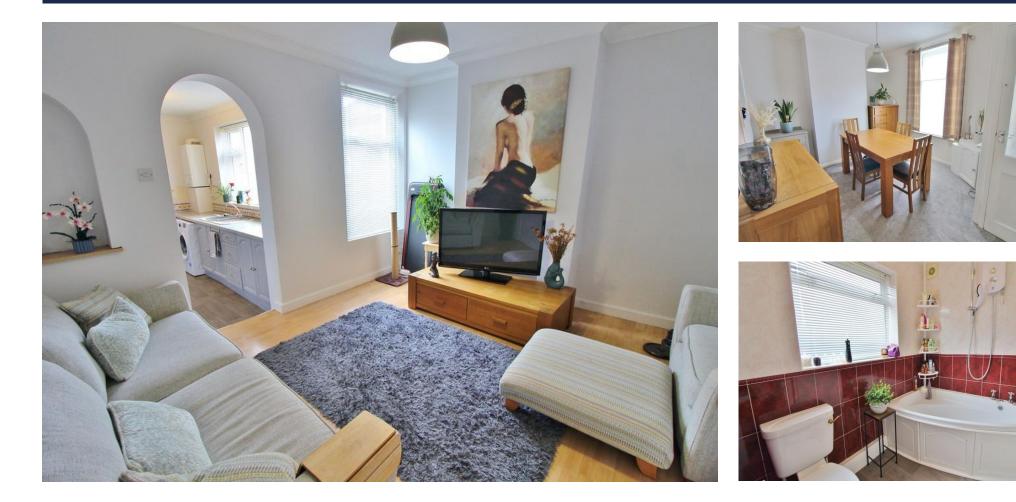

## **OBSCURE PVC DOUBLE GLAZED FRONT DOOR**

**PORCH** Obscure borrowed light window to reception room one, obscure glazed door to.

**RECEPTION ROOM ONE** 13' 3" into recess x 10' 3" (4.04m x 3.12m) PVC double glazed window to front aspect, obscure borrowed light window to reception room two, cupboard housing meters, radiator, stairs to first floor, door to.

**RECEPTION ROOM TWO** 13' 6" max x 13' 1" into recess (4.11m x 3.99m) PVC double glazed window to rear aspect, laminate flooring, radiator, archway to.

**KITCHEN** 12' x 8' 4" (3.66m x 2.54m) PVC double glazed window to side aspect, range of wall and base units, roll top work surfaces, sink and drainer unit with mixer tap over, tiled to principal areas, space for gas cooker with extractor over, space for fridge/freezer, plumbing for washing machine, space for additional under counter appliance, wall mounted 'Ideal' combination boiler, door to rear lobby.

**REAR LOBBY** Built in cupboard, PVC double glazed door to garden, door to bathroom.

**BATHROOM** 8' 5" x 5' 3" (2.57m x 1.6m) Obscure PVC double glazed window to rear aspect, low level WC, panelled corner bath with electric shower unit over, pedestal mounted wash basin, tiled to principal areas, radiator, extractor.