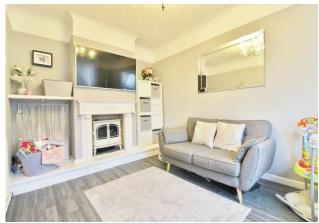

**RECEPTION ROOM ONE** 13' 9" into bay x 9' 7" (4.19m x 2.92m) Obscure PVC double glazed bay window to front aspect, radiator, feature fireplace.

**KITCHEN/DINER** 26' 5" x 8' 7" (8.05m x 2.62m) PVC double glazed bay window to rear aspect, obscure PVC double glazed window to side aspect, two radiators, tiled flooring, range of wall and base level units, roll top work surfaces, space for fridge/freezer, cupboard housing wall mounted combination boiler, one and a half bowl resin sink and drainer unit with mixer tap over, tiled splash back, plumbing for washing machine, overhead extractor fan, spot lighting, integral dishwasher, cooker.