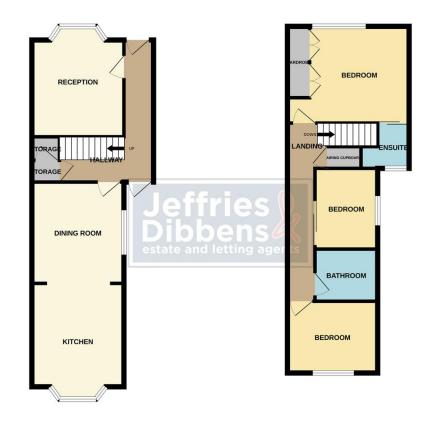

## PROPERTY SUMMARY

Jeffries & Dibbens are delighted to offer for sale this three bedroom, terraced property located in Walmer Road, Fratton. Well presented throughout, this property offers a selection of benefits. Accommodation comprises a 14ft reception room and a 25ft kitchen/dining room to the ground floor. The first floor consists of three bedrooms and a modern-fitted family bathroom, the main bedroom benefitting from a modern-fitted en-suite. Added benefits include gas central heating, double glazing throughout and a fully-enclosed, private garden. To appreciate all that is on offer, please contact Jeffries & Dibbens Portsmouth today! 02392 661 662

1ST FLOOR

Inter service y autoriante de la construction de la constructiva de la

LOCAL AUTHORITY Portsmouth City Council

**TENURE** Freehold

COUNCIL TAX BAND Band B

VIEWINGS By prior appointment only