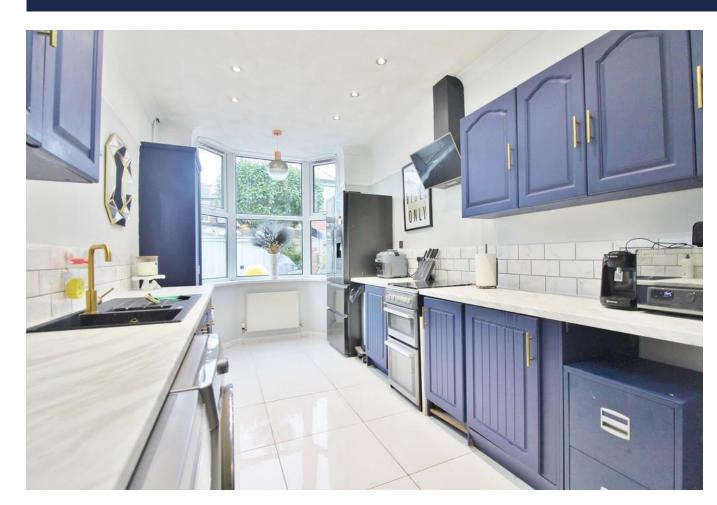

**RECEPTION ROOM ONE** 13' 9" into bay x 9' 7" (4.19m x 2.92m) Obscure PVC double glazed bay window to front aspect, radiator, feature fireplace.

**KITCHEN/DINER** 26' 5" x 8' 7" (8.05m x 2.62m) PVC double glazed bay window to rear aspect, obscure PVC double glazed window to side aspect, two radiators, tiled flooring, range of wall and base level units, roll top work surfaces, space for fridge/freezer, cupboard housing wall mounted combination boiler, one and a half bowl resin sink and drainer unit with mixer tap over, tiled splash back, plumbing for washing machine, overhead extractor fan, spot lighting, integral dishwasher, cooker.