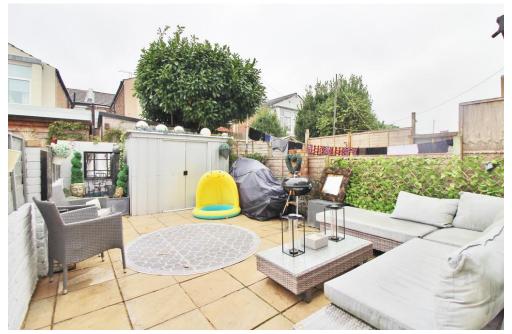

**BEDROOM TWO** 8' 8" x 8' 5" (2.64m x 2.57m) Obscure PVC double glazed window to rear aspect, radiator, laminate flooring.

**REAR GARDEN** 22' (6.71m) Mainly laid to paving, metal shed, outside tap.

GROUND FLOOR