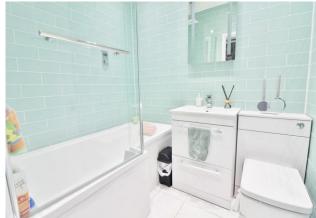

**BEDROOM THREE** 8' 7" x 5' 4" (2.62m x 1.63m) Obscure PVC double glazed window to side aspect, vertical radiator, laminate flooring.

**BATHROOM** Tiling throughout, vanity unit with concealed cistern WC, spotlighting, extractor fan, stainless steel heated towel rail, bath with digitally controlled shower, light up mirror.