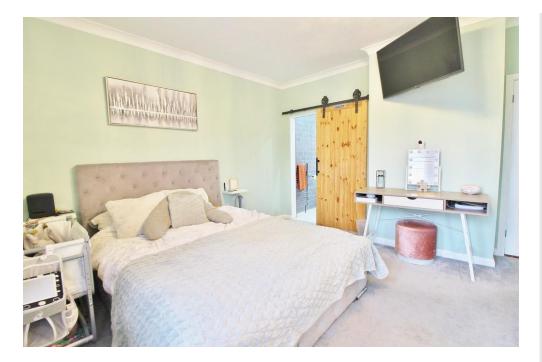

**FIRST FLOOR LANDING** Spotlighting, laminate flooring, built-in airing cupboard housing radiator, doors to bedrooms one and two, door to bathroom, sliding door to bedroom three.

**BEDROOM ONE** 12' 9" x 12' 9" (3.89m x 3.89m) PVC double glazed window to front aspect, double radiator, sliding door to ensuite, built-in wardrobes, air conditioning.

**EN-SUITE** Obscure PVC double glazed window to rear aspect, close coupled WC, vanity unit, stainless heated towel rail, spotlighting, tiling throughout, walk in shower cubicle with 'Rainfall' shower.