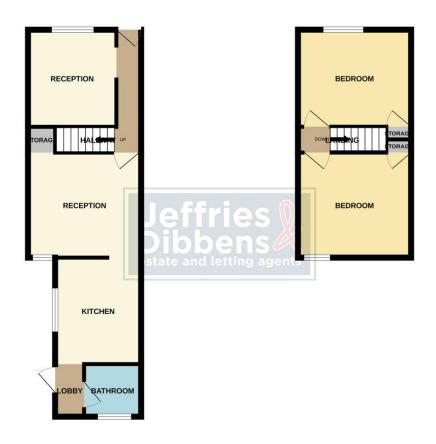

#### OBSCURE PVC DOUBLE GLAZED FRONT DOOR

**HALLWAY** Opening to reception room one, stairs to first floor, radiator, door to reception room two, cupboard housing gas and electric meters.

**RECEPTION ROOM ONE** 10' 05" x 9' 0" (3.18m x 2.74m) PVC double glazed window to front aspect, double radiator.

**RECEPTION ROOM TWO** 12' 0" x 10' 03" (3.66m x 3.12m) PVC double glazed window to rear aspect, radiator, under stairs storage cupboard, opening to kitchen.

**KITCHEN** 10' 5" x 8' 0" (3.18m x 2.44m) PVC double glazed window to side aspect, range of wall and base level units, roll top work surfaces, double radiator, one and a half bowl ceramic sink with mixer tap and drainer unit, space for fridge/freezer, vinyl flooring, integral oven with gas hob, overhead extractor fan, tiling to principal areas, plumbing for washing machine, opening to lobby.

LOBBY Door to bathroom, PVC double glazed door to garden.

**BATHROOM** Obscure PVC double glazed window to rear aspect, pedestal mounted wash basin, close coupled WC, bath with shower attachment over, tiled floor, fully tiled walls.

FIRST FLOOR LANDING Doors to bedrooms one and two.

**BEDROOM ONE** 12' 1" x 10' 6" (3.68m x 3.2m) PVC double glazed window to front aspect, radiator.

**BEDROOM TWO** 12' 0" x 10' 07" (3.66m x 3.23m) PVC double glazed window to rear aspect, radiator.