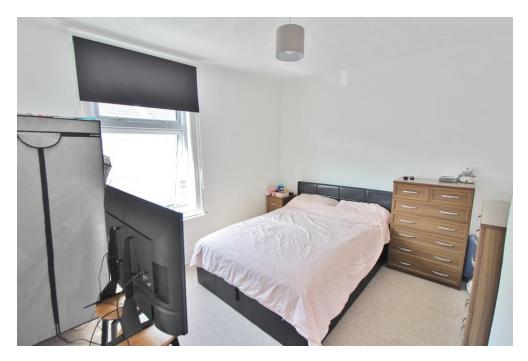

FIRST FLOOR LANDING Doors to bedrooms one and two.

**BEDROOM ONE** 12' 1" x 10' 6" (3.68m x 3.2m) PVC double glazed window to front aspect, radiator.

**BEDROOM TWO** 12' 0" x 10' 07" (3.66m x 3.23m) PVC double glazed window to rear aspect, radiator.