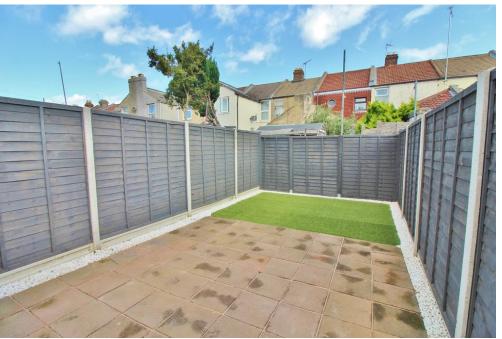

**GARDEN** 23' (7.01m) Fully enclosed, mainly laid to paving, artificial grass, outside tap.

GROUND FLOOR 1ST FLOOR