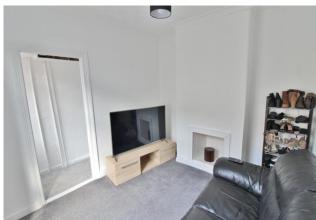

#### OBSCURE PVC DOUBLE GLAZED FRONT DOOR

**HALLWAY** Opening to reception room one, stairs to first floor, radiator, door to reception room two, cupboard housing gas and electric meters.

**RECEPTION ROOM ONE** 10' 05" x 9' 0" (3.18m x 2.74m) PVC double glazed window to front aspect, double radiator.