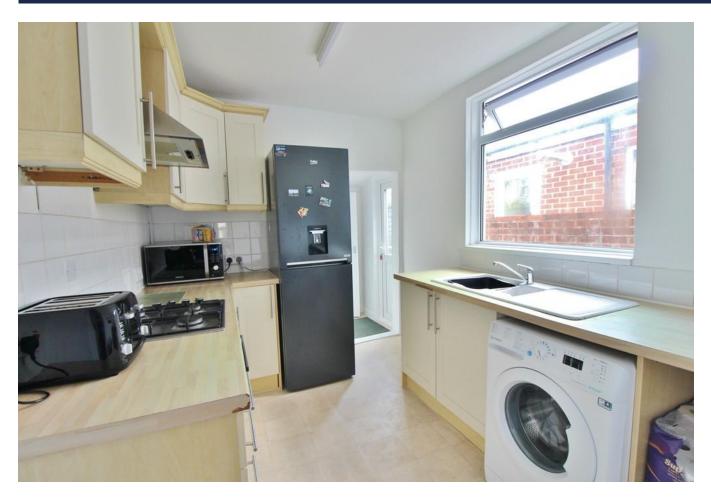

**RECEPTION ROOM TWO** 12' 0" x 10' 03" (3.66m x 3.12m) PVC double glazed window to rear aspect, radiator, under stairs storage cupboard, opening to kitchen.

**KITCHEN** 10' 5" x 8' 0" (3.18m x 2.44m) PVC double glazed window to side aspect, range of wall and base level units, roll top work surfaces, double radiator, one and a half bowl ceramic sink with mixer tap and drainer unit, space for fridge/freezer, vinyl flooring, integral oven with gas hob, overhead extractor fan, tiling to principal areas, plumbing for washing machine, opening to lobby.