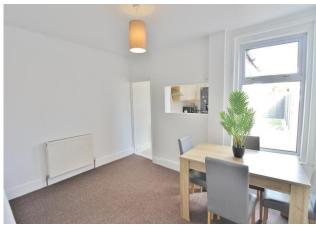

#### OBSCURE PVC DOUBLE GLAZED FRONT DOOR

**HALLWAY** Opening to reception room one, stairs to first floor, radiator, door to reception room two, cupboard housing gas and electric meters.

**RECEPTION ROOM ONE** 10' 05" x 9' 0" (3.18m x 2.74m) PVC double glazed window to front aspect, double radiator.

**RECEPTION ROOM TWO** 12' 0" x 10' 03" (3.66m x 3.12m) PVC double glazed window to rear aspect, radiator, under stairs storage cupboard, opening to kitchen.

**KITCHEN** 10' 5" x 8' 0" (3.18m x 2.44m) PVC double glazed window to side aspect, range of wall and base level units, roll top work surfaces, double radiator, one and a half bowl ceramic sink with mixer tap and drainer unit, space for fridge/freezer, vinyl flooring, integral oven with gas hob, overhead extractor fan, tiling to principal areas, plumbing for washing machine, opening to lobby.