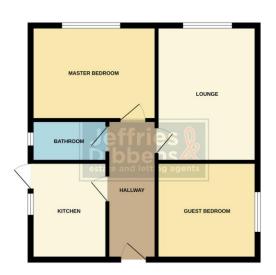

#### **HALLWAY**

Cupboard housing meters, doors to:-

#### **KITCHEN**

8' 06" x 8' 0" (2.59m x 2.44m)

PVC double glazed window to side aspect, PVC obscure double glazed door leading to shared fire escape, range of wall and base level units, stainless steel sink and drainer unit with mixer tap over, tiling to principal areas, integrated electric oven, grill & hob with extractor hood over, plumbing for washing machine, cupboard housing combination boiler.

#### **LOUNGE**

13' 04" x 8' 09" (4.06m x 2.67m) PVC double glazed window to rear aspect, radiator.

#### **BEDROOM ONE**

11' 01" x 9' 05" (3.38m x 2.87m) PVC double glazed window to rear aspect, radiator.

#### **BEDROOM TWO**

9' 08" x 8' 10" (2.95m x 2.69m) PVC double glazed window to side aspect, radiator.

#### **BATHROOM**

7' 11" max x 4' 08" (2.41m x 1.42m)
Obscure double glazed window to side aspect,
panel enclosed bath with shower over, pedestal
mounted wash basin, low level WC, heated towel
rail, tiling to principal areas.

prior to any exchanging of contracts.

TOP FLOOR

Whilst every alternat has been made to ensure the accuracy of the floorpins contained lines, measurements of doors, weakness, cooks and any other forms are approximate and no responsibility is taken for any entire, emospon or min-sceners. This plan is for illustration purposes only and should be used as such by any purposelve purposes. The ordinary replaces also applicable purposes them have an illness terms and any approached purposes.