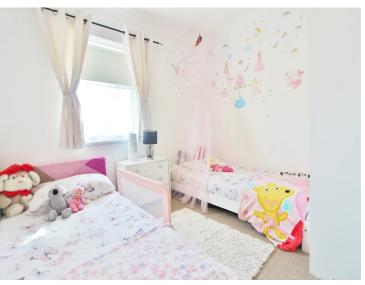

#### **BEDROOM TWO**

9' 08" x 8' 10" (2.95m x 2.69m) PVC double glazed window to side aspect, radiator.