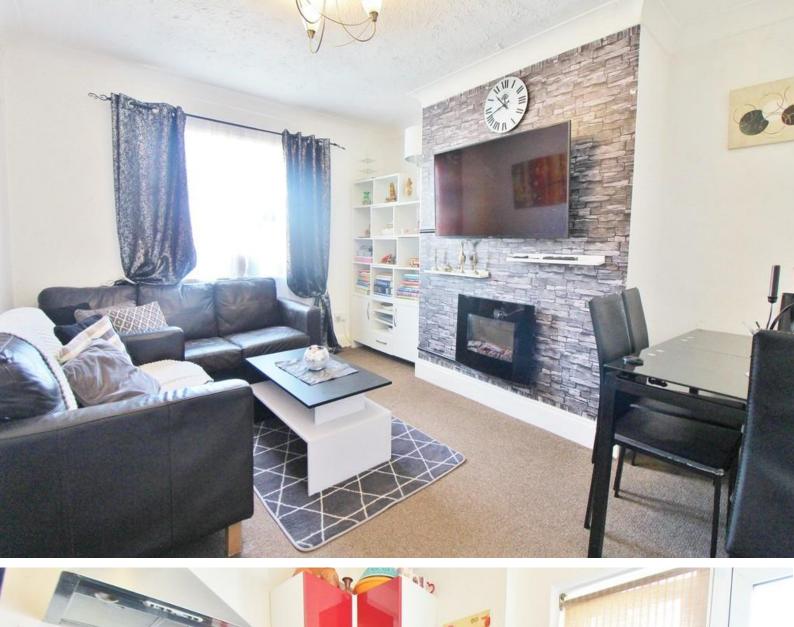

#### **LOUNGE**

13' 04" x 8' 09" (4.06m x 2.67m) PVC double glazed window to rear aspect, radiator.

#### **BEDROOM ONE**

11' 01" x 9' 05" (3.38m x 2.87m) PVC double glazed window to rear aspect, radiator.

#### **BEDROOM TWO**

9' 08" x 8' 10" (2.95m x 2.69m) PVC double glazed window to side aspect, radiator.