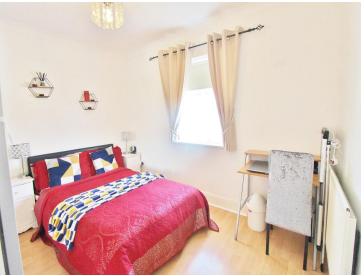

#### **BEDROOM ONE**

11' 01" x 9' 05" (3.38m x 2.87m) PVC double glazed window to rear aspect, radiator.