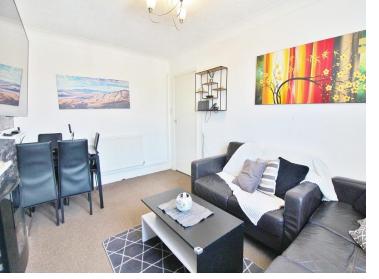

#### **LOUNGE**

13' 04" x 8' 09" (4.06m x 2.67m) PVC double glazed window to rear aspect, radiator.