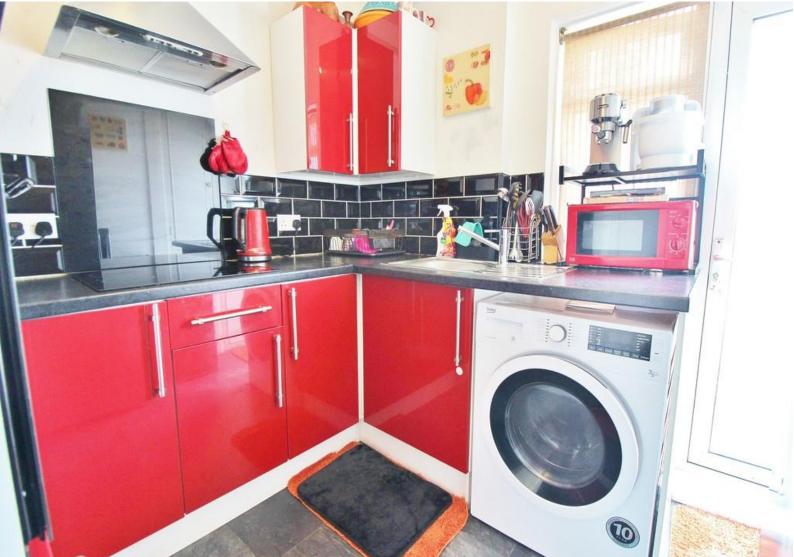

#### **KITCHEN**

8' 06" x 8' 0" (2.59m x 2.44m)

PVC double glazed window to side aspect, PVC obscure double glazed door leading to shared fire escape, range of wall and base level units, stainless steel sink and drainer unit with mixer tap over, tiling to principal areas, integrated electric oven, grill & hob with extractor hood over, plumbing for washing machine, cupboard housing combination boiler.