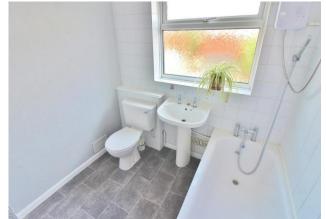

LOBBY PVC double glazed door to garden, door to bathroom.

**BATHROOM** Obscure PVC double glazed window to rear aspect, stainless steel towel radiator, three piece bathroom suite comprising panel enclosed bath and electric shower over, pedestal basin, close coupled WC, tiled to principal areas, extractor.