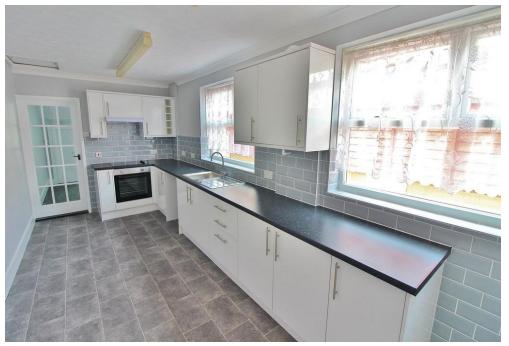

**KITCHEN/BREAKFAST ROOM** 18' 9" x 8' (5.72m x 2.44m) Two PVC double glazed windows to side aspect, double radiator, range of wall and base units, roll top work surfaces, stainless steel sink wit mixer tap and drainer, fitted stainless steel electric oven, ceramic hob and extractor over, plumbing for washing machine, tiled splash back, cupboard housing combination boiler, door to lobby.