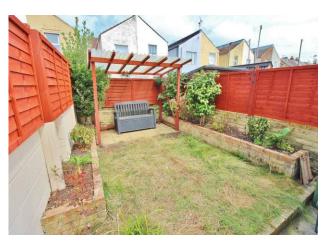

**BEDROOM TWO** 12' 1" narrowing to 6'1" x 10' 4" max (3.68m x 3.15m) PVC double glazed window to rear aspect, double radiator, loft hatch.

**REAR GARDEN** Fully enclosed, mainly laid to lawn, range of flower and shrub borders, paved area.