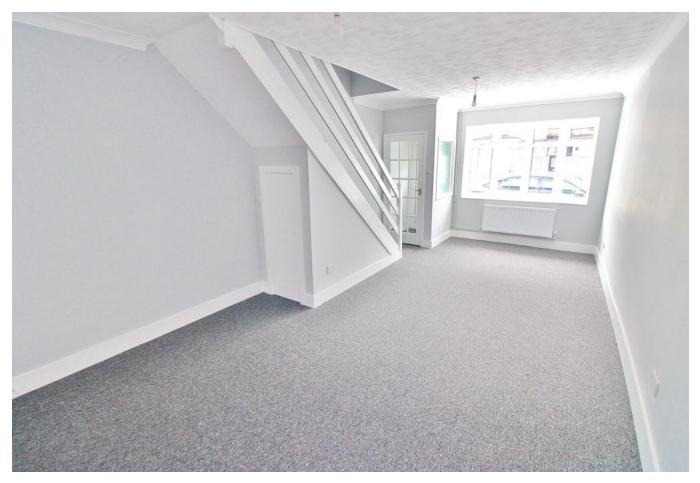

#### **PVC DOUBLE GLAZED FRONT DOOR**

**INNER PORCH** Radiator, door to lounge/diner.

**LOUNG E/DINER** 23' x 11' 11" (7.01m x 3.63m) PVC double glazed bay window to front aspect, PVC double glazed window to rear aspect, double radiator, radiator, under stairs storage cupboard housing electric meter and consumer unit.