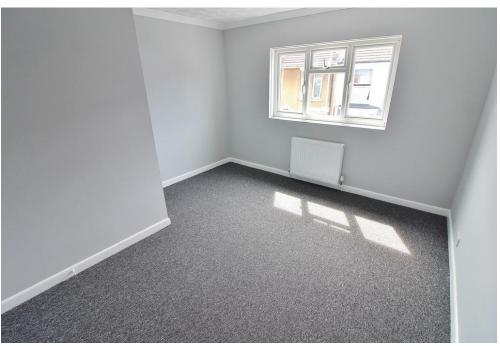

FIRST FLOOR LANDING Radiator, doors to bedroom one and two.

**BEDROOM ONE** 12' narrowing to 8' x 10" x 12' 7" narrowing to 6'11" (3.66m x 3.84m) PVC double glazed window to front aspect, double radiator.

**BEDROOM TWO** 12' 1" narrowing to 6'1" x 10' 4" max (3.68m x 3.15m) PVC double glazed window to rear aspect, double radiator, loft hatch.

**REAR GARDEN** Fully enclosed, mainly laid to lawn, range of flower and shrub borders, paved area.