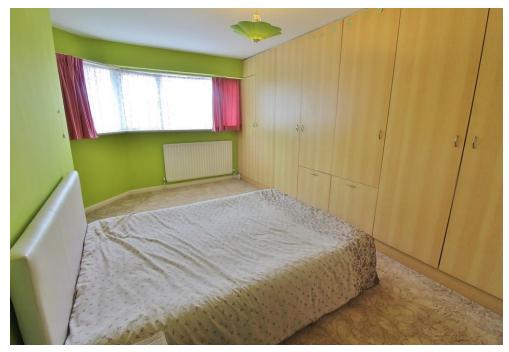

WC Obscure PVC double glazed window to rear aspect, high level WC.

FIRST FLOOR LANDING Loft hatch, obscure borrowed light window to bedroom three, doors to.

**BEDROOM ONE** 16'  $3" \times 8' 5"$  excluding w ardrobe depth (4.95m x 2.57m) PVC double glazed w indow to front aspect, radiator, range of built in w ardrobes.