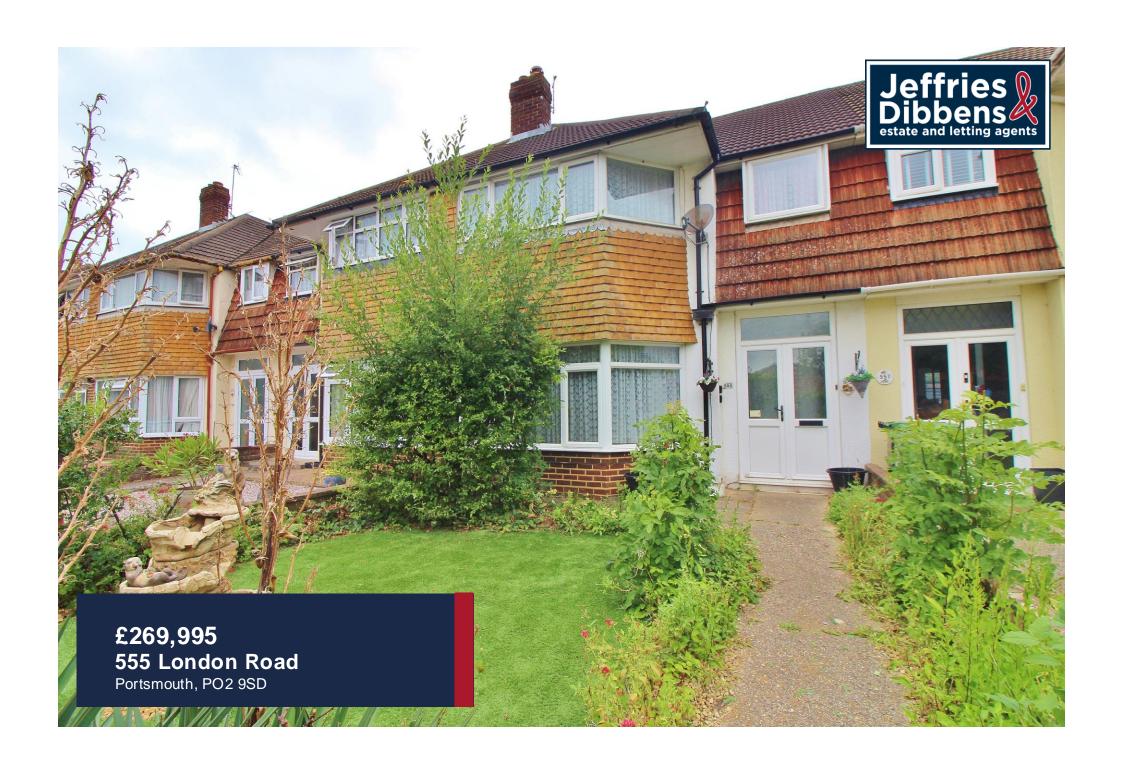

### **PROPERTY SUMMARY**

GARAGE! Jeffries & Dibbens are delighted to bring to the market this three bedroom, mid-terraced property located in London Road, Hilsea. Offered with no forward chain, the spacious accommodation on offer to the ground floor comprises two reception rooms measuring at 18ft and 9ft respectively, a 9ft fitted kitchen, a 16ft conservatory and a WC. First floor accommodation comprises the family bathroom plus three bedrooms. Additional benefits include majority double glazing, gas central heating and an enclosed rear garden with rear pedestrian access. The property also boasts a garage located in a block at the rear. Contact our Portsmouth branch to arrange your internal viewing, open late! 02392 661 662