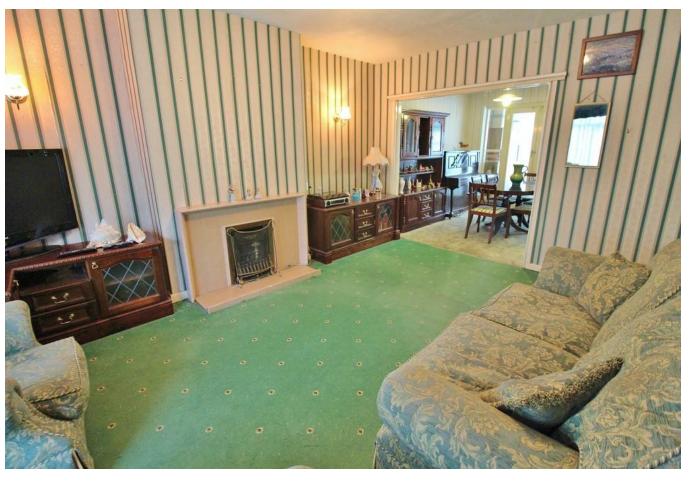

**RECEPTION ROOM ONE** 18' 11" into bay x 12' 5" into recess (5.77m x 3.78m) PVC double glazed bay window to front aspect, radiator, feature fireplace, archway to.

**RECEPTION ROOM TWO** 9' 5" x 8' 11" (2.87m x 2.72m) Two glazed windows to rear aspect, glazed doors to conservatory, radiator, doorw ay to kitchen.