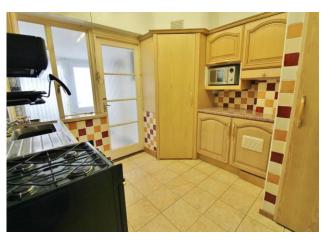

**KITCHEN** 9' 11" x 9' 9" (3.02m x 2.97m) Glazed window to rear aspect, obscure glazed door to conservatory, range of wall and base units, roll top work surfaces, stainless steel sink and drainer unit, space for gas cooker, tiled to principal areas, tiled flooring, built in cupboard housing meters and electrics, additional built in cupboard housing 'Vailant' combination boiler.