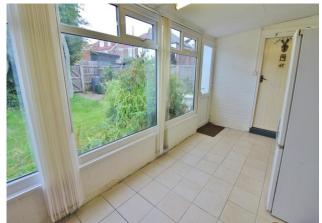

**CONSERVATORY** 16' 1"  $\times$  7' 10" (4.9 m  $\times$  2.39 m) PV C double glazed windows to rear aspect, obscure PV C double glazed door to garden, space for fridge/freezer, plumbing for washing machine, tiled flooring, door to WC.