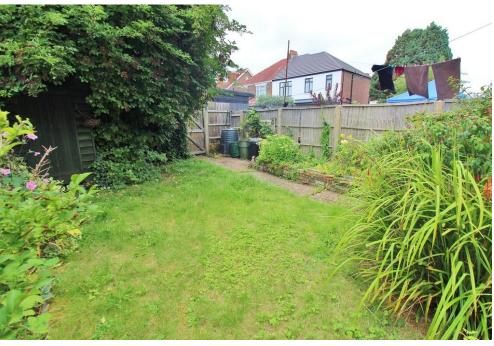

**REAR GARDEN** 27'  $4" \times 20' \ 3"$  (8.33m x 6.17m) Mainly laid to law n, mature shrub borders, rear pedestrian access.

**GARAGE** Up and over door, located in block at rear.

GROUND FLOOR 1ST FLOOR