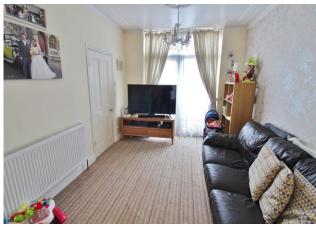

#### PVC DOUBLE GLAZED FRONT DOOR

HALLWAY Radiator, doors to reception room one and two, gas and electric meters.

**RECEPTION ROOM ONE** 11' 4" x 10' (3.45m x 3.05m) PVC double glazed window to front aspect, PVC double glazed sliding doors to forecourt, double radiator, folding door to reception room two.

**RECEPTION ROOM TWO** 13' 1" x 10' 11" (3.99m x 3.33m) PVC double glazed window to rear aspect, radiator, doorway to inner lobby.

**INNER LOBBY** PVC double glazed door to garden, under stairs storage cupboard, doorway to kitchen.