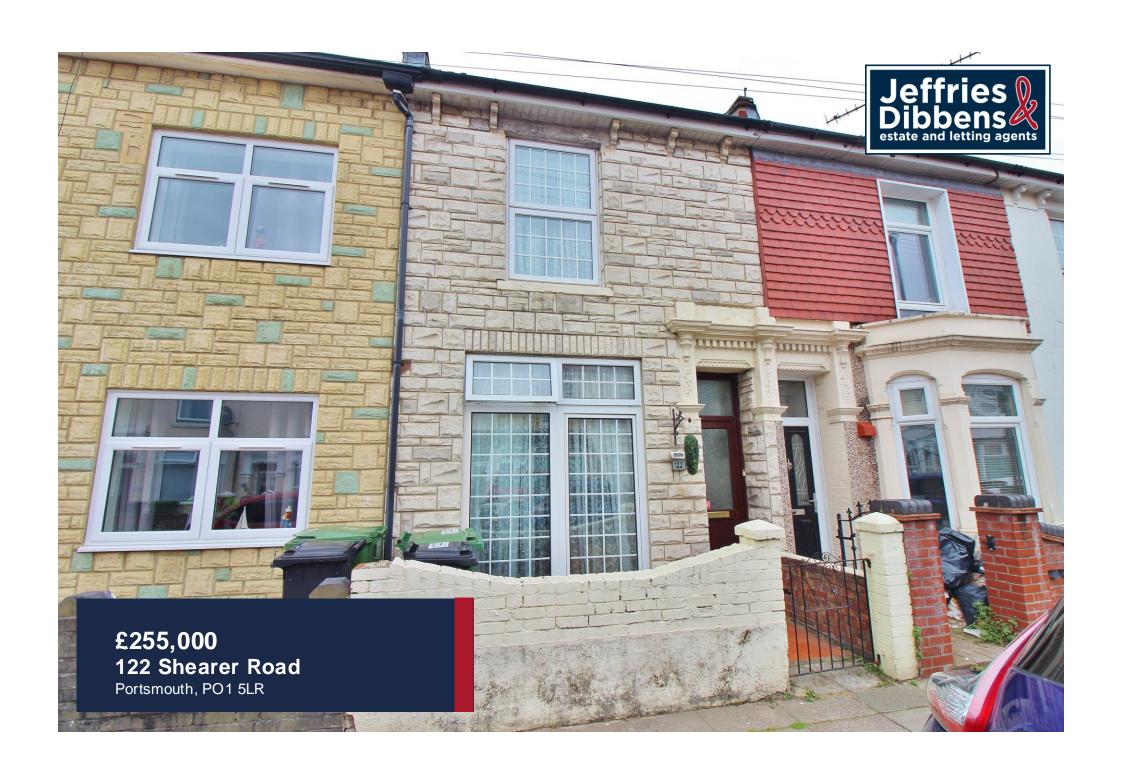

# **PROPERTY SUMMARY**

This three bedroom, terraced property located in Shearer Road is available for sale with Jeffries & Dibbens of Portsmouth. Accommodation comprises three bedrooms to the first floor in addition to the family shower room. The ground floor offers two reception rooms, an 11' fitted kitchen and a downstairs bathroom. Further benefits include gas central heating, double glazing and a fully enclosed, rear garden. Contact us today to arrange your internal inspection! 023 92 661 662