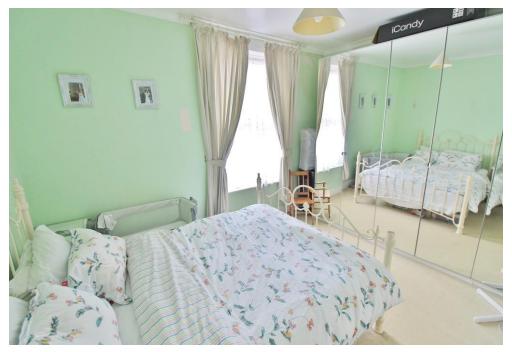

**BEDROOM TWO** 10' 10"  $\times$  10' (3.3m  $\times$  3.05m) PVC double glazed window to rear aspect, radiator.

**BEDROOM ONE** 13' x 11' 3" (3.96m x 3.43m) PVC double glazed window to front aspect, radiator.