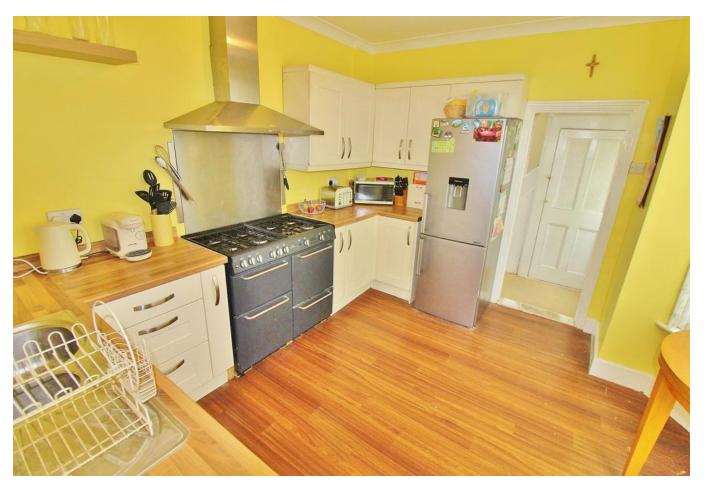

**KITCHEN** 10' 9" into bay x 11' 10" (3.28m x 3.61m) PVC double glazed bay window to side aspect, range of wall and base units, roll top work surfaces, roll top work surfaces, 1 1/2 stainless steel mixer tap and drainer, gas cooker point, space for fridge/freezer, doorway to outer lobby/utility area.