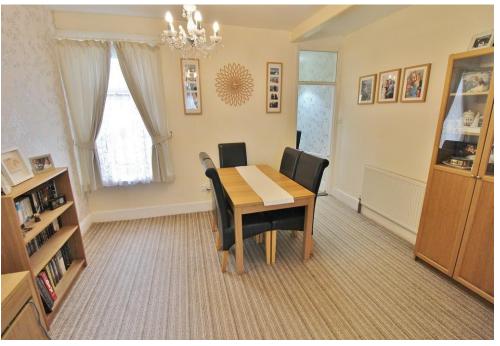

**RECEPTION ROOM TWO** 13' 1" x 10' 11" (3.99m x 3.33m) PVC double glazed window to rear aspect, radiator, doorway to inner lobby.

**INNER LOBBY** PVC double glazed door to garden, under stairs storage cupboard, doorway to kitchen.