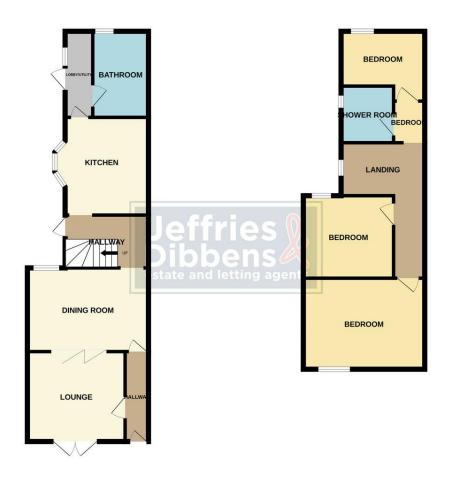

**REAR GARDEN** Fully enclosed, mainly laid to lawn, flower and shrub borders, outside tap, wooden potting shed.

GROUND FLOOR 1ST FLOOR

Whilst every attempt has been made to ensure the accuracy of the floorplan contained here, measuremen of doors, windows, rooms and any other items are approximate and no responsibility is taken for any recomission or mis-statement. This plan is for illustrative purposes only and should be used as such by any prospective purchaser. The services, systems and appliances shown have not been tested and no guaran as to their operability or efficiency can be given.