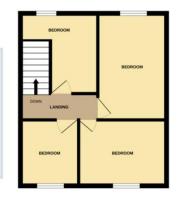

SECOND FLOOR LANDING Doors to.

BEDROOM 5' 3" x 4' 11" (1.6m x 1.5m) PVC double glazed window to front aspect, radiator.

BEDROOM 10' 5" x 9' 11" (3.18m x 3.02m) PVC double glazed window to rear aspect, radiator.

BEDROOM 14' 2" x 8' 9" (4.32m x 2.67m) PVC double glazed window to front aspect, radiator.

BEDROOM 9' 11" x 6' 10" (3.02m x 2.08m) PVC double glazed window to rear aspect, radiator.

**REAR GARDEN** Mainly laid to paving, fully enclosed.