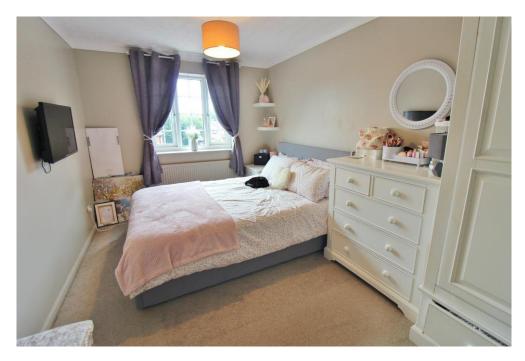

FIRST FLOOR LANDING Radiator, PVC double glazed window to front aspect, doors to, stairs to second floor.

**BEDROOM** 9' 8" x 8' (2.95m x 2.44m) PVC double glazed window to rear aspect, radiator, wall mounted 'Glow Worm' combination boiler (newly fitted 2022) built in storage cupboard.

SECOND FLOOR LANDING Doors to.

BEDROOM 5' 3" x 4' 11" (1.6m x 1.5m) PVC double glazed window to front aspect, radiator.

BEDROOM 10' 5" x 9' 11" (3.18m x 3.02m) PVC double glazed window to rear aspect, radiator.

BEDROOM 14' 2" x 8' 9" (4.32m x 2.67m) PVC double glazed window to front aspect, radiator.

BEDROOM 9' 11" x 6' 10" (3.02m x 2.08m) PVC double glazed window to rear aspect, radiator.

**REAR GARDEN** Mainly laid to paving, fully enclosed.