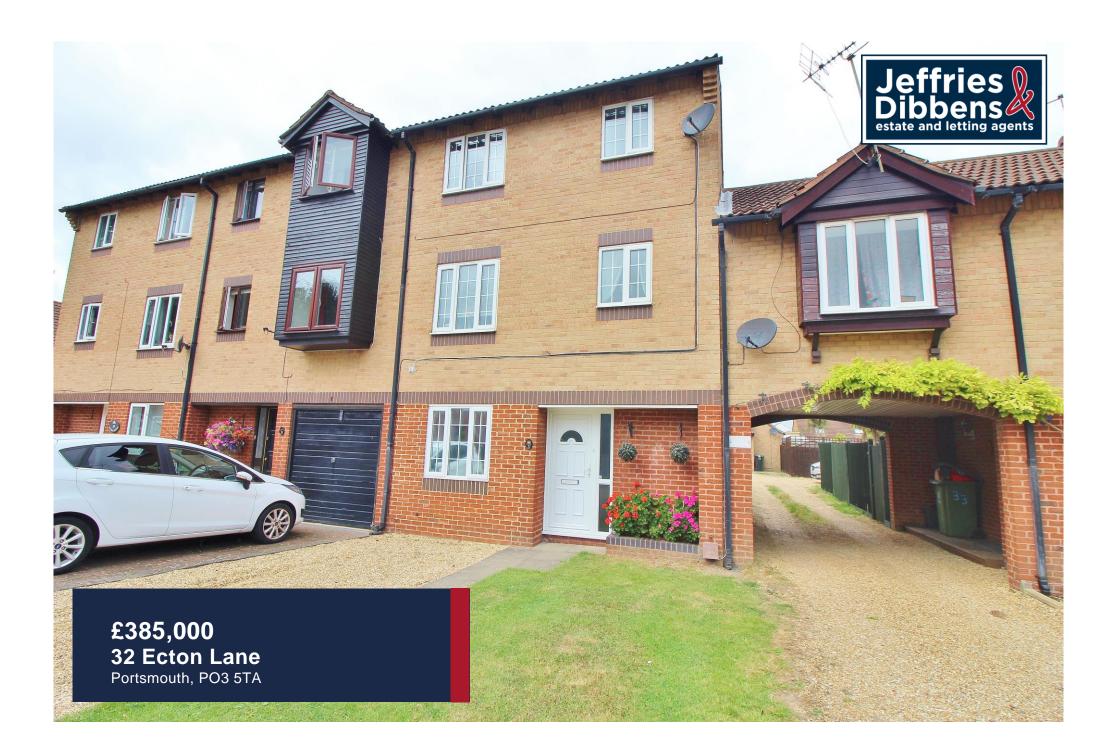

## PROPERTY SUMMARY

OFF ROAD PARKING! Jeffries & Dibbens are delighted to welcome to the market this substantial, five/six bedroom town house located in Ecton Lane, Anchorage Park. Well presented throughout, ground floor accommodation consists of a 17ft modern-fitted kitchen/diner, a modern fitted shower room and a 15ft reception room/bedroom. First and second floor accommodation comprises five bedrooms, a 15ft living room, plus the family bathroom. Added benefits include gas central heating, double glazing throu ghout and a fully-enclosed, rear garden. The property also boasts a driveway to provide off road parking! We anticipate high levels of interest in this property, so contact our Portsmouth branch to arrange your viewing, open late! 02392 661 662

FRONT Shingle driveway to provide off road parking.

GROUND FLOOR

1ST FLOOR

2ND FLOOR

While every attempt has been made to ensure the accuracy of the floorplan contained here, measurements of doors, wholes, increas and any other tensus are approximate and no responsibility is taken to any energy onession or mis-statement. This plan is for illustrative purposes only and should be used as such by any prospective purchaser. The services, systems and applicationes shown have not been tested and no guarantee as to their operability or efficience shown have not been fested and no guarantee as to their operability or efficience (2020). LOCAL AUTHORITY Portsmouth City Council