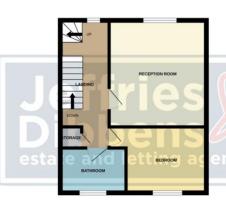

FIRST FLOOR LANDING Radiator, PVC double glazed window to front aspect, doors to, stairs to second floor.

**BEDROOM** 9' 8" x 8' (2.95m x 2.44m) PVC double glazed window to rear aspect, radiator, wall mounted 'Glow Worm' combination boiler (newly fitted 2022) built in storage cupboard.

**RECEPTION ROOM** 15' 11" x 11' 1" (4.85m x 3.38m) PVC double glazed window to front aspect, radiator.

**BATHROOM** 7' 6" x 4' 11" (2.29m x 1.5m) Obscure PVC double glazed window to rear aspect, panel enclosed bath, close coupled WC, pedestal mounted wash basin, tiled walls, radiator.