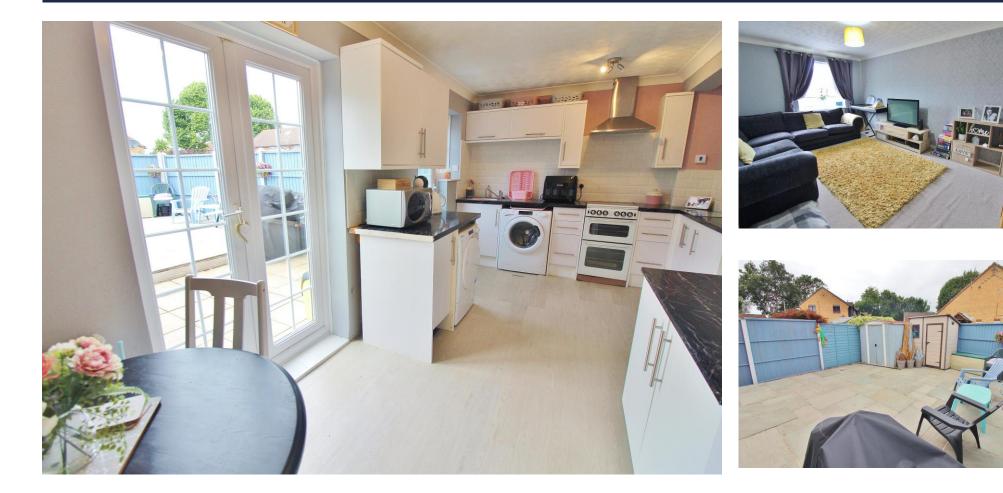

**KITCHEN/DINER** 17' 7" x 9' max (5.36m x 2.74m) PVC double glazed window to rear aspect, PVC double glazed door to garden, PVC double glazed French doors to garden, range of wall and base units, roll top work surfaces, space for gas cooker, space for fridge/freezer, space for tumble dryer, plumbing for washing machine, tiled to principal areas, stainless steel sink and drainer unit with mixer tap, radiator.

BEDROOM 14' 2" x 8' 9" (4.32m x 2.67m) PVC double glazed window to front aspect, radiator.

BEDROOM 9' 11" x 6' 10" (3.02m x 2.08m) PVC double glazed window to rear aspect, radiator.

**REAR GARDEN** Mainly laid to paving, fully enclosed.