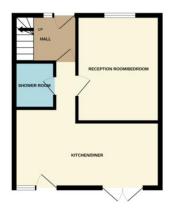

## **OBSCURE COMPOSITE FRONT DOOR**

HALLWAY Obscure PVC double glazed window to front aspect, stairs to first floor, radiator, dado rail, door to.

**INNER HALLWAY** Door to shower room, door to bedroom/reception, opening to kitchen.

**SHOWER ROOM** Close coupled WC, pedestal mounted wash basin, walk in shower cubicle with 'Rainfall' style shower over, extractor, fully tiled.

**RECEPTION ROOM/BEDROOM** 15' 10" x 8' (4.83m x 2.44m) PVC double glazed window to front aspect, radiator, built in storage.

**KITCHEN/DINER** 17' 7" x 9' max (5.36m x 2.74m) PVC double glazed window to rear aspect, PVC double glazed door to garden, PVC double glazed French doors to garden, range of wall and base units, roll top work surfaces, space for gas cooker, space for fridge/freezer, space for tumble dryer, plumbing for washing machine, tiled to principal areas, stainless steel sink and drainer unit with mixer tap, radiator.