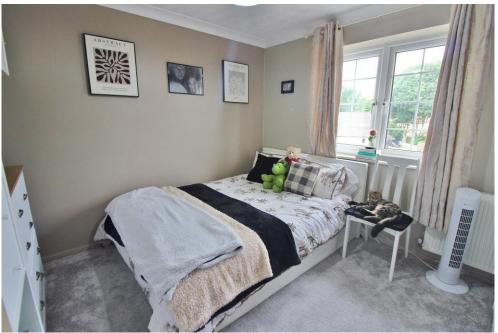

FIRST FLOOR LANDING Radiator, PVC double glazed window to front aspect, doors to, stairs to second floor.

**BEDROOM** 9' 8" x 8' (2.95m x 2.44m) PVC double glazed window to rear aspect, radiator, wall mounted 'Glow Worm' combination boiler (newly fitted 2022) built in storage cupboard.

SECOND FLOOR LANDING Doors to.

BEDROOM 5' 3" x 4' 11" (1.6m x 1.5m) PVC double glazed window to front aspect, radiator.

BEDROOM 10' 5" x 9' 11" (3.18m x 3.02m) PVC double glazed window to rear aspect, radiator.

BEDROOM 14' 2" x 8' 9" (4.32m x 2.67m) PVC double glazed window to front aspect, radiator.

BEDROOM 9' 11" x 6' 10" (3.02m x 2.08m) PVC double glazed window to rear aspect, radiator.

**REAR GARDEN** Mainly laid to paving, fully enclosed.