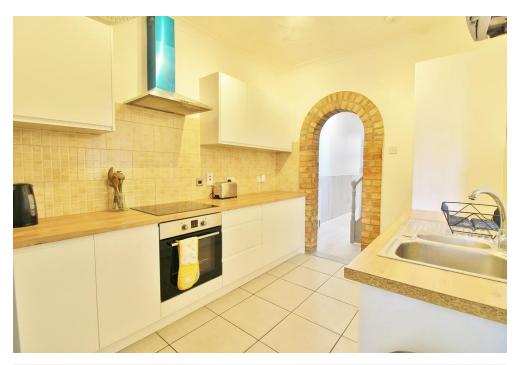

**UTILITY** Door to garden, space for fridge/freezer, space for tumble dryer, tiled flooring, PVC double glazed window.

**KITCHEN** 11' 5" x 8' 4" (3.48m x 2.54m) PVC double glazed window to side aspect, stainless steel sink with hot and cold tap and drainer unit, range of wall and base units, combination boiler, tiled flooring, integrated electric oven with overhead extractor hood, roll top work surfaces, fitted storage cupboard.