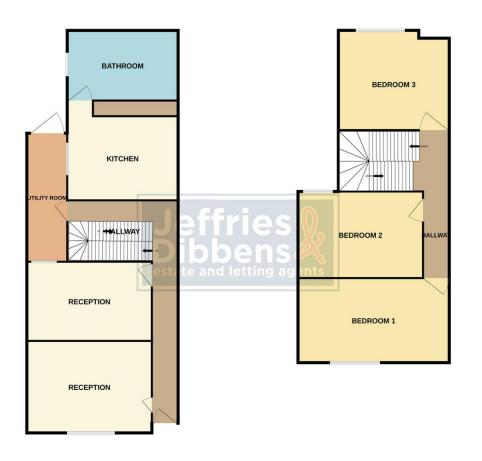

**REAR GARDEN** 17' 1" x 13' 11" (5.21m x 4.24m) Laid to patio, outside tap.

GROUND FLOOR

1ST FLOOR

Thise every autempt has been inside to ensure an accuracy on the inorphanic contained price, thesustements doors, windows, oncomes and any other ferms are approximate and no responsibility is taken for any error, omission or mis-statement. This plan is for illustrative purposes only and should be used as such by any spective purchaser. The services, systems and applications: shown have not been tested and no guarantee as to their operability or efficiency can be given. Made with Meroux 62024 LOCAL AUTHORITY Portsmouth City Council