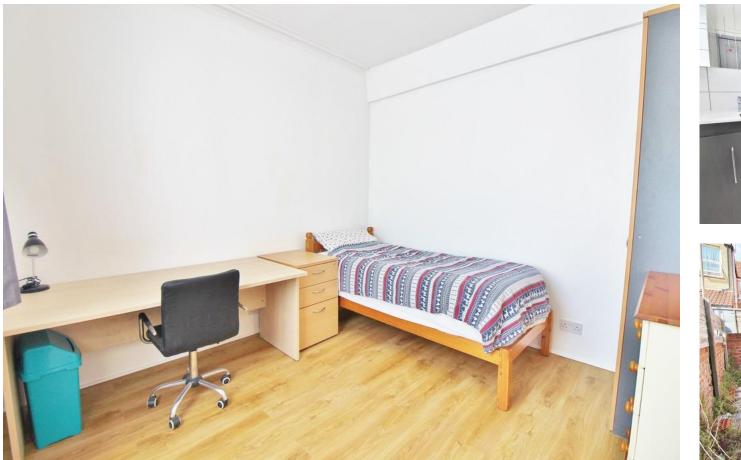

**FIRST FLOOR LANDING** Radiator, doors to bedroom one, two and three, loft hatch, vinyl flooring.

**BEDROOM ONE** 13' x 10' 10" (3.96m x 3.3m) PVC double glazed window to front aspect, radiator, vinyl flooring.

**BEDROOM TWO** 10' 9" x 9' 11" (3.28m x 3.02m) PVC double glazed window to rear aspect, radiator, vinyl flooring.

**BEDROOM THREE** 10' 9" x 8' 5" (3.28m x 2.57m) PVC double glazed window to rear aspect, radiator, vinyl flooring.