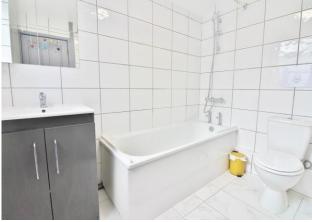

**BATHROOM** 8' x 6' 5" (2.44m x 1.96m) Obscure PVC double glazed window to side aspect, wall mounted wash basin with mixer tap and vanity unit, panel enclosed bath with mains powered shower overhead, close coupled WC, tiled flooring, tiled to principal areas, heated towel rail, curtain rail.