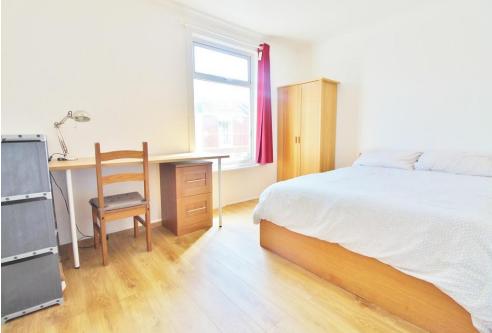

**FIRST FLOOR LANDING** Radiator, doors to bedroom one, two and three, loft hatch, vinyl flooring.

**BEDROOM ONE** 13' x 10' 10" (3.96m x 3.3m) PVC double glazed window to front aspect, radiator, vinyl flooring.

**BEDROOM TWO** 10' 9" x 9' 11" (3.28m x 3.02m) PVC double glazed window to rear aspect, radiator, vinyl flooring.

**BEDROOM THREE** 10' 9" x 8' 5" (3.28m x 2.57m) PVC double glazed window to rear aspect, radiator, vinyl flooring.