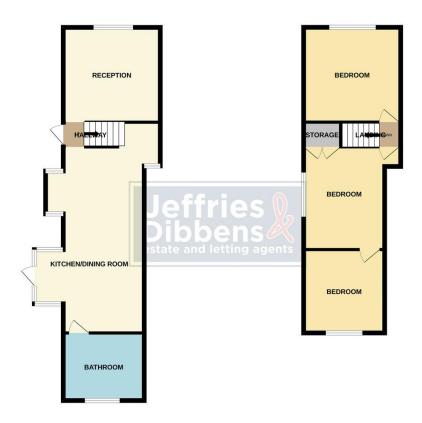

#### **OBSCURE HARDWOOD FRONT DOOR**

**ENTRANCE LOBBY** Stairs to first floor, open to reception room, open to kitchen/diner.

**RECEPTION ROOM** 12' 3" x 10' 11" (3.73m x 3.33m) PVC double glazed window to front aspect, radiator, cupboard housing gas and electric meters, fuse board.

**KITCHEN/DINER** 22' 10" x 12' 1" max narrowing to 8'6" (6.96m x 3.68m) PVC double glazed back door to garden, PVC double glazed bay window to side aspect, two obscure PVC double glazed windows to rear aspect, range of wall and base units, laminate work surfaces, double radiator, radiator, stainless steel sink with mixer tap and drainer unit, plumbing for washing machine, space for tumble dryer, laminate flooring, integral oven, gas hob, overhead extractor fan with glass hood, tiled to principal areas, door to bathroom.

**BATHROOM** Obscure PVC double glazed window to rear aspect, vanity unit, bath with shower attachment, close coupled WC, tiled flooring, tiled to principal areas, stainless steel heated towel rail, extractor fan, spotlighting.

FIRST FLOOR LANDING Doors to bedroom one and bedroom two.

**BEDROOM ONE** 12' 2" x 10' 11" (3.71m x 3.33m) PVC double glazed window to front aspect, radiator.

**BEDROOM TWO** 12' 2" x 8' 7" (3.71m x 2.62m) PVC double glazed window to side aspect, radiator, door to bedroom three, fitted storage.

**BEDROOM THREE** 10' 2" x 8' 5" (3.1m x 2.57m) PVC double glazed window to rear aspect, radiator, wall mounted combination boiler.

**REAR GARDEN** 28' max (8.53m) South facing, side pedestrian access, mainly laid to patio, artificial grass, outside tap, door to shed.

#### SHED

OUND FLOOR 1ST FLOOR

Whilst every attempt has been made to ensure the accuracy of the floorplan contained here, measurement of doors, windows, norms and any other items are approximate and no responsibility is taken for any error enrission or mis-statement. This plan is for illustrative purposes only and should be used as such by any prospective purchaser. The services, systems and appliances shown have not been rested and no guarante as to their operability or efficiency can be given.