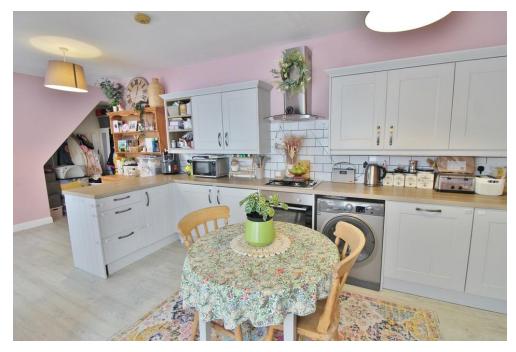

**KITCHEN/DINER** 22' 10" x 12' 1" max narrowing to 8'6" (6.96m x 3.68m) PVC double glazed back door to garden, PVC double glazed bay window to side aspect, two obscure PVC double glazed windows to rear aspect, range of wall and base units, laminate work surfaces, double radiator, radiator, stainless steel sink with mixer tap and drainer unit, plumbing for washing machine, space for tumble dryer, laminate flooring, integral oven, gas hob, overhead extractor fan with glass hood, tiled to principal areas, door to bathroom.