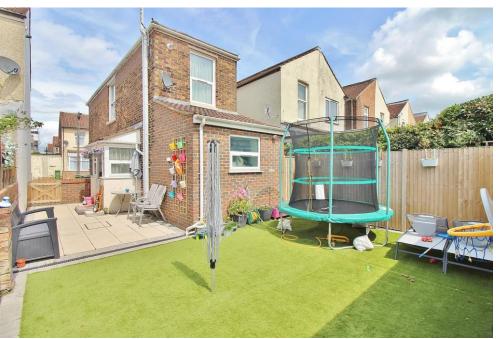

**BEDROOM THREE** 10' 2" x 8' 5" (3.1m x 2.57m) PVC double glazed window to rear aspect, radiator, wall mounted combination boiler.

**REAR GARDEN** 28' max (8.53m) South facing, side pedestrian access, mainly laid to patio, artificial grass, outside tap, door to shed.