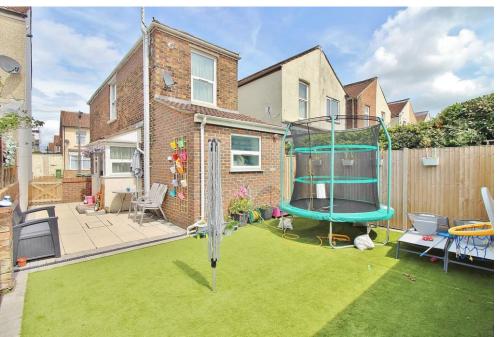

**BEDROOM THREE** 10' 2" x 8' 5" (3.1m x 2.57m) PVC double glazed window to rear aspect, radiator, wall mounted combination boiler.

**REAR GARDEN** 28' max (8.53m) South facing, side pedestrian access, mainly laid to patio, artificial grass, outside tap, door to shed.