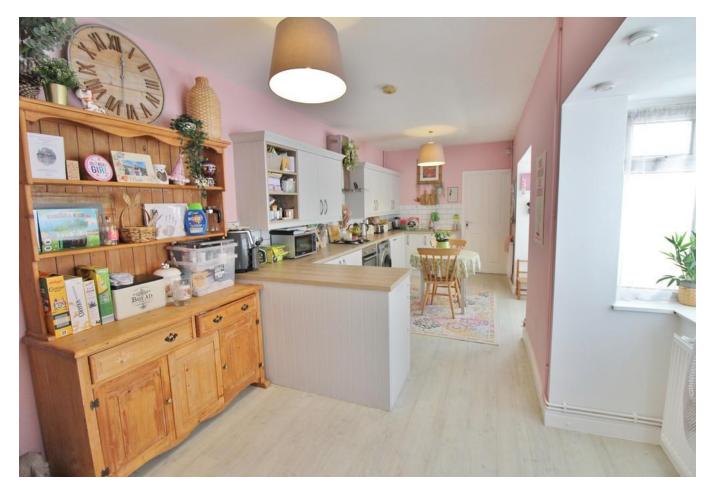

**KITCHEN/DINER** 22' 10" x 12' 1" max narrowing to 8'6" (6.96m x 3.68m) PVC double glazed back door to garden, PVC double glazed bay window to side aspect, two obscure PVC double glazed windows to rear aspect, range of wall and base units, laminate work surfaces, double radiator, radiator, stainless steel sink with mixer tap and drainer unit, plumbing for washing machine, space for tumble dryer, laminate flooring, integral oven, gas hob, overhead extractor fan with glass hood, tiled to principal areas, door to bathroom.