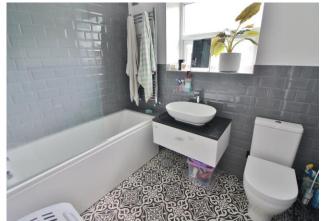

**BATHROOM** Obscure PVC double glazed window to rear aspect, vanity unit, bath with shower attachment, close coupled WC, tiled flooring, tiled to principal areas, stainless steel heated towel rail, extractor fan, spotlighting.