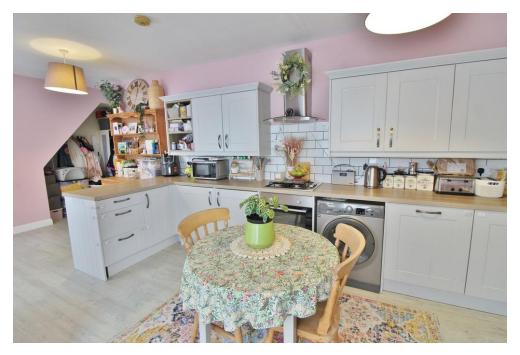

**KITCHEN/DINER** 22' 10" x 12' 1" max narrowing to 8'6" (6.96m x 3.68m) PVC double glazed back door to garden, PVC double glazed bay window to side aspect, two obscure PVC double glazed windows to rear aspect, range of wall and base units, laminate work surfaces, double radiator, radiator, stainless steel sink with mixer tap and drainer unit, plumbing for washing machine, space for tumble dryer, laminate flooring, integral oven, gas hob, overhead extractor fan with glass hood, tiled to principal areas, door to bathroom.