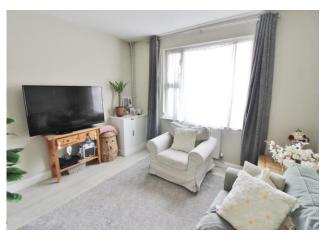

#### **OBSCURE HARDWOOD FRONT DOOR**

**ENTRANCE LOBBY** Stairs to first floor, open to reception room, open to kitchen/diner.

**RECEPTION ROOM** 12' 3" x 10' 11" (3.73m x 3.33m) PVC double glazed window to front aspect, radiator, cupboard housing gas and electric meters, fuse board.