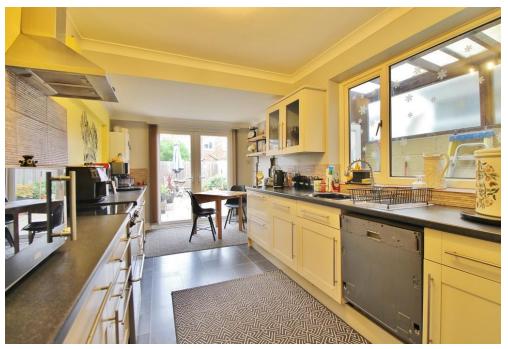

**HALLWAY** Open to utility room, open to kitchen.

**UTILITY ROOM** Obscure PVC double glazed window to side aspect, plumbing for washing machine, space for tumble dryer, space for fridge/freezer.

**KITCHEN** 18' 3" x 8' 8" (5.56m x 2.64m) PVC double glazed window to side aspect, PVC double glazed French doors to garden, range of wall and base units, roll top work surfaces, wall mounted combination boiler, tiled to principal areas, 1 1/2 stainless steel sink with adjustable mixer tap and drainer unit, integral dishwasher, integral gas oven, integral fridge/freezer, double radiator, lino flooring, stainless steel extractor fan.