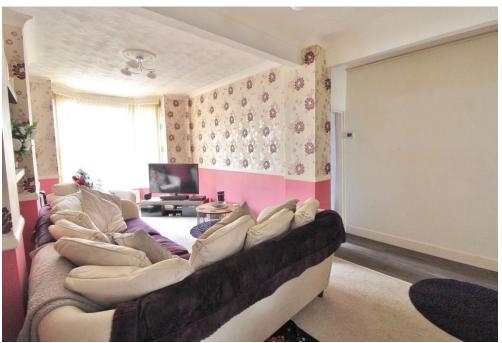

#### OBSCURE PVC DOUBLE GLAZED FRONT DOOR

**HALLWAY** Laminate flooring, cupboard housing gas and electric meters, open to reception room.

**RECEPTION ROOM** 25' 4" x 13' 1" narrowing to 10' (7.72m x 3.99m) PVC double glazed bay window to front aspect, obscure PVC double glazed window to rear aspect, two double radiators, stairs to first floor, open to hallway.