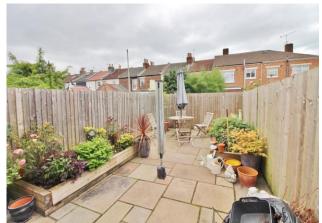

**SHOWER ROOM** Obscure PVC double glazed window to side aspect, vanity unit, concealed cistem WC, walk in shower cubide, tiled to principal areas, tiled flooring, heated towel rail.

**REAR GARDEN** 25' 1" (7.65m) Fully enclosed, mainly laid to paving.