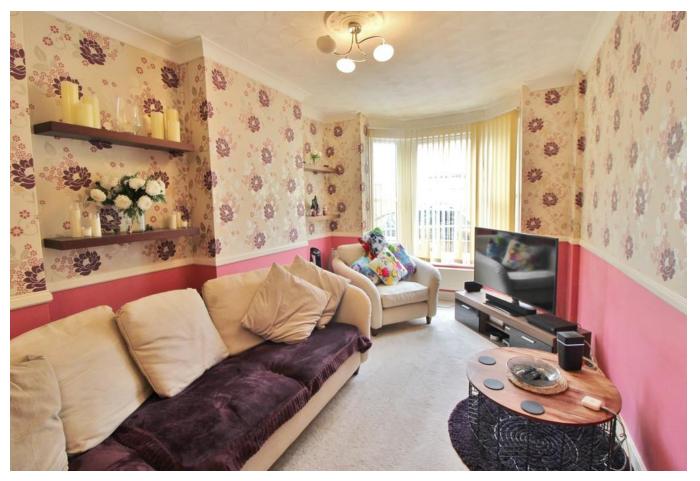

#### OBSCURE PVC DOUBLE GLAZED FRONT DOOR

**HALLWAY** Laminate flooring, cupboard housing gas and electric meters, open to reception room.

**RECEPTION ROOM** 25' 4" x 13' 1" narrowing to 10' (7.72m x 3.99m) PVC double glazed bay window to front aspect, obscure PVC double glazed window to rear aspect, two double radiators, stairs to first floor, open to hallway.