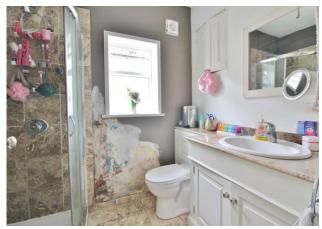

**SHOWER ROOM** Obscure PVC double glazed window to side aspect, vanity unit, concealed cistem WC, walk in shower cubide, tiled to principal areas, tiled flooring, heated towel rail.

**REAR GARDEN** 25' 1" (7.65m) Fully enclosed, mainly laid to paving.