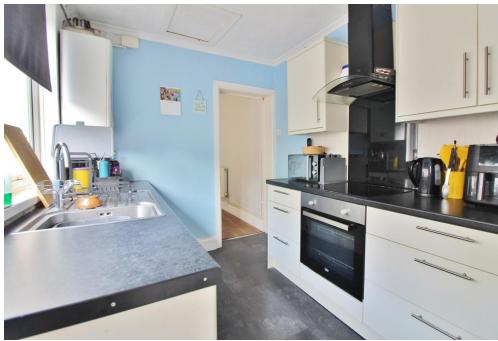

**KITCHEN** 12' 4" x 7' 10" (3.76m x 2.39m) PVC double glazed window to side aspect, radiator, range of wall and base units, integral electric cooker with induction hob and extractor hood over, space for fridge/freezer, space for washing machine, stainless steel sink with mixer tap and drainer, wall mounted combination boiler, doors to bathroom and garden.