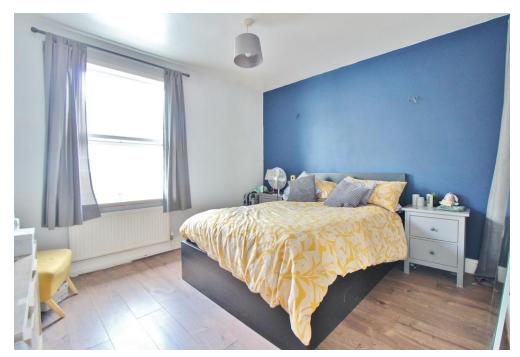

## FIRST FLOOR LANDING

**BEDROOM ONE** 11' 9" x 10' 7" (3.58m x 3.23m) PVC double glazed window to front aspect, radiator, laminate flooring.

**BEDROOM TWO** 11' 9" x 9' 2" (3.58m x 2.79m) PVC double glazed window to rear aspect, radiator, laminate flooring.