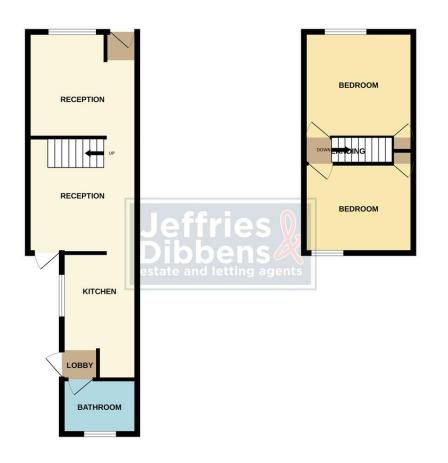

**REAR GARDEN** 20' 3" x 11' 10" (6.17m x 3.61m) Mainly laid to patio with artificial grass, rear pedestrian access.

GROUND FLOOR

1ST FLOOR

Whils every attempt has been made to ensure the accuracy of the floorplan contained here, measurements of doors, windows, norms and any other terms are approximate and no responsibility to take find a may error, omission or mis-statement. This plan is for illustrative purposes only and should be used as such by any prospective purchaser. The services, systems and appliances shown have not been tested and no guarantee as to their operability or efficiency can be given. Made with Mercox (2024 LOCAL AUTHORITY Portsmouth City Council