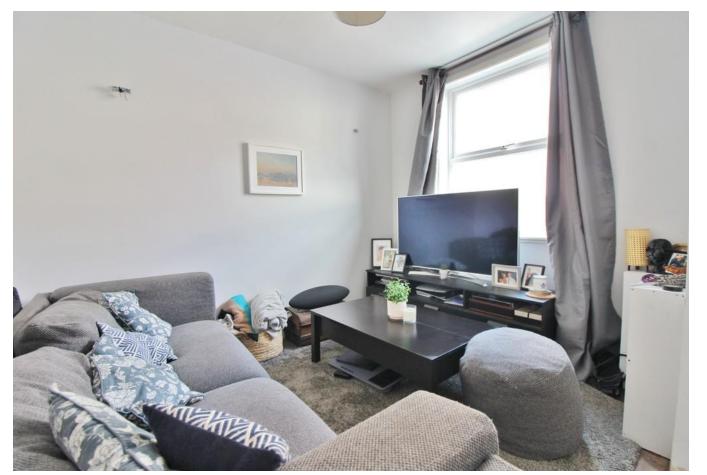

## **OBSCURE PVC DOUBLE GLAZED FRONT DOOR**

**RECEPTION ROOM ONE** 11' 8" x 10' 8" (3.56m x 3.25m) PVC double glazed window to front aspect, radiator, electric gas meters, laminate flooring.

**RECEPTION ROOM TWO** 12' 3" x 11' 8" (3.73m x 3.56m) PVC double glazed door to garden, radiator, stairs to first floor, laminate flooring.