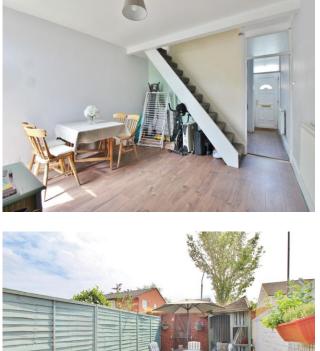

**KITCHEN** 12' 4" x 7' 10" (3.76m x 2.39m) PVC double glazed window to side aspect, radiator, range of wall and base units, integral electric cooker with induction hob and extractor hood over, space for fridge/freezer, space for washing machine, stainless steel sink with mixer tap and drainer, wall mounted combination boiler, doors to bathroom and garden.

**REAR GARDEN** 20' 3" x 11' 10" (6.17m x 3.61m) Mainly laid to patio with artificial grass, rear pedestrian access.

GROUND FLOOR

1ST FLOOR

Whils every attempt has been made to ensure the accuracy of the floorplan contained here, measurements of doors, windows, norms and any other terms are approximate and no responsibility to take find a may error, omission or mis-statement. This plan is for illustrative purposes only and should be used as such by any prospective purchaser. The services, systems and appliances shown have not been tested and no guarantee as to their operability or efficiency can be given. Made with Mercox (2024 LOCAL AUTHORITY Portsmouth City Council