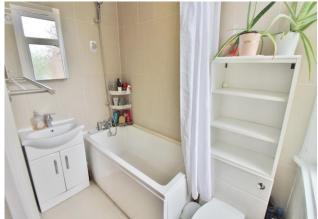

**BATHROOM** Obscure PVC double glazed window to rear aspect, low level WC with concealed cistern, vanity unit, panelled bath, double radiator, tiled floor, tiling throughout.

**GARDEN** 36' (10.97m) West facing, fully enclosed, mainly laid to paving, wooden shed, outside tap.