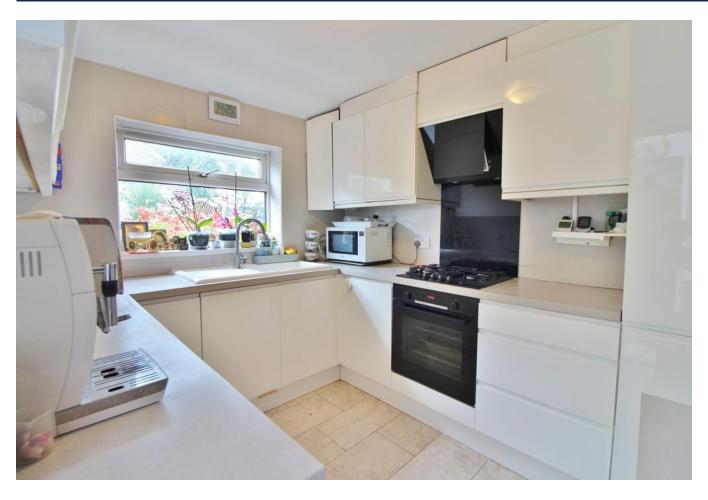

**KITCHEN** 9' 10" x 8' 4" (3m x 2.54m) PVC double glazed window to rear aspect, PVC double glazed door to garden, range of wall and base level units, integral oven with gas hob, glass splashback, ceramic sink with mixer tap and drainer unit, tiled throughout, integral fridge/freezer, integral washing machine, extractor fan.