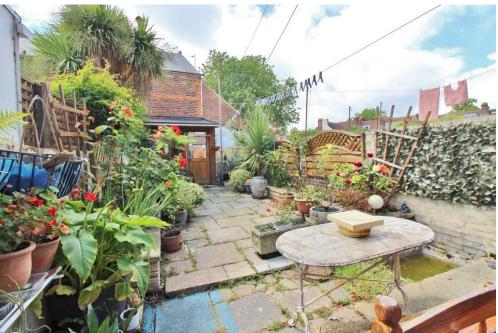

**BATHROOM** Obscure PVC double glazed window to rear aspect, low level WC with concealed cistern, vanity unit, panelled bath, double radiator, tiled floor, tiling throughout.

**GARDEN** 36' (10.97m) West facing, fully enclosed, mainly laid to paving, wooden shed, outside tap.