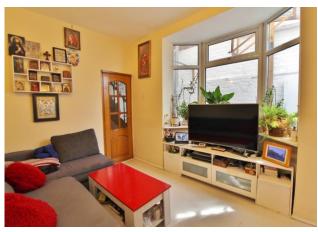

#### HARDWOOD FRONT DOOR

**RECEPTION ROOM ONE** 14' 4" x 13' 0" (4.37m x 3.96m) PVC double glazed bay window to front aspect, double radiator, laminate floor, opening to lobby, cupboard housing electric meter.

**LOBBY** Obscure PVC double glazed door to garden, stairs to first floor, radiator, under stairs storage housing gas meter, door to reception room two.

**RECEPTION ROOM TWO** 11' 7" x 10' 09" into bay (3.53m x 3.28m) PVC double glazed bay window to side aspect, double radiator, laminate flooring, door to kitchen.