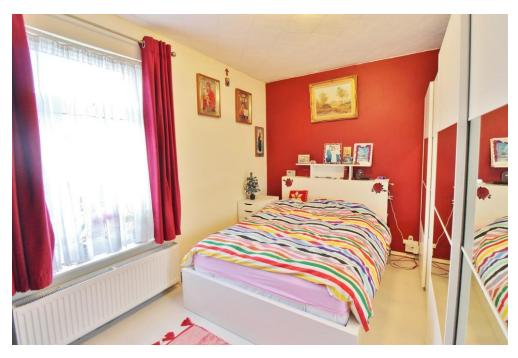

FIRST FLOOR LANDING Doors to all rooms.

**BEDROOM ONE** 13' 01" x 12' 0" narrowing to 9' 06" (3.99m x 3.66m) PVC double glazed window to front aspect, radiator, laminate flooring.

**BEDROOM TWO** 12' 01" max x 8' 3" (3.68m x 2.51m) PVC double glazed window to rear aspect, radiator, laminate flooring.