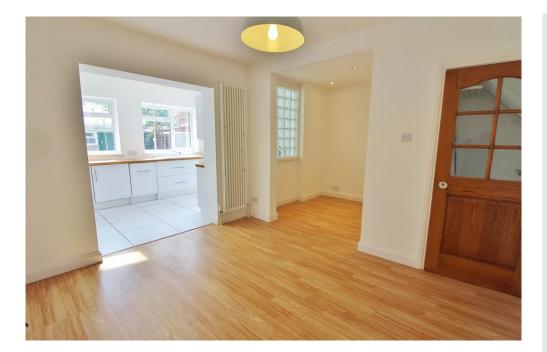

**RECEPTION ROOM ONE** 14' 0" into bay x 12' 02" into recess (4.27m x 3.71m) PVC double glazed bay window to front aspect, radiator, wooden floorboards.

**RECEPTION ROOM TWO** 17' 11" narrowing to 10' 06" x 11' 02" narrowing to 8' 01" (5.46m x 3.4m) Obscure borrowed light window to kitchen, vertical radiator, laminate flooring, spot lighting, wall mounted electric heater, archway to kitchen.