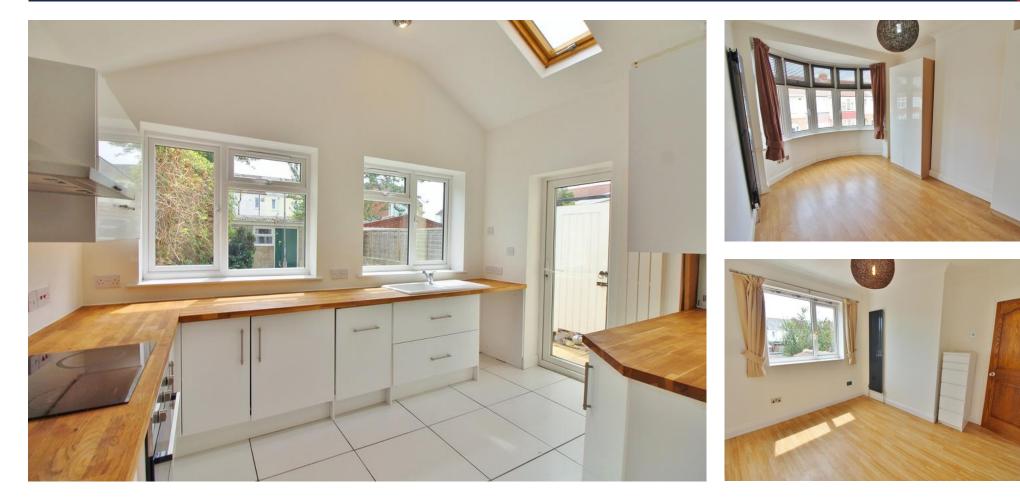

**KITCHEN** 12' 08" x 8' 05" (3.86m x 2.57m) Two PVC double glazed windows to rear aspect, PVC double glazed door to garden, two double glazed Velux windows to side aspect, range of wall and base level units, wood block work surfaces, ceramic sink and drainer unit with mixer tap over, integral electric oven with integral electric hob and extractor hood over, integral microwave, vertical radiator, tiled floor, space & plumbing for washing machine, integral under counter fridge/freezer x2, integral dishwasher, wall mounted 'Vaillant' combination boiler, spot lighting.

**RECEPTION ROOM ONE** 14' 0" into bay x 12' 02" into recess (4.27m x 3.71m) PVC double glazed bay window to front aspect, radiator, wooden floorboards.

**RECEPTION ROOM TWO** 17' 11" narrowing to 10' 06" x 11' 02" narrowing to 8' 01" (5.46m x 3.4m) Obscure borrowed light window to kitchen, vertical radiator, laminate flooring, spot lighting, wall mounted electric heater, archway to kitchen.