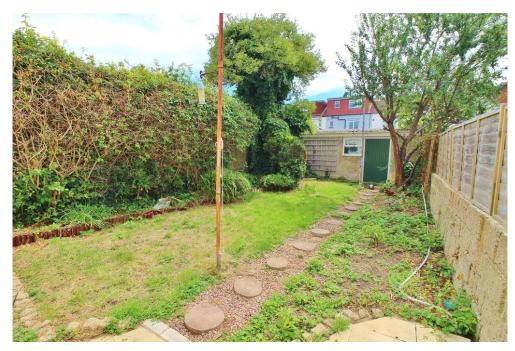

**GARDEN** 36' in length (10.97m) South facing, mainly laid to lawn with patio area, outside tap, mature tree & shrub borders, side pedestrian access, door to workshop.

**WORKSHOP** 19' 04" x 8' 09" (5.89m x 2.67m) PVC double glazed window to front aspect, power & light, rear pedestrian access.