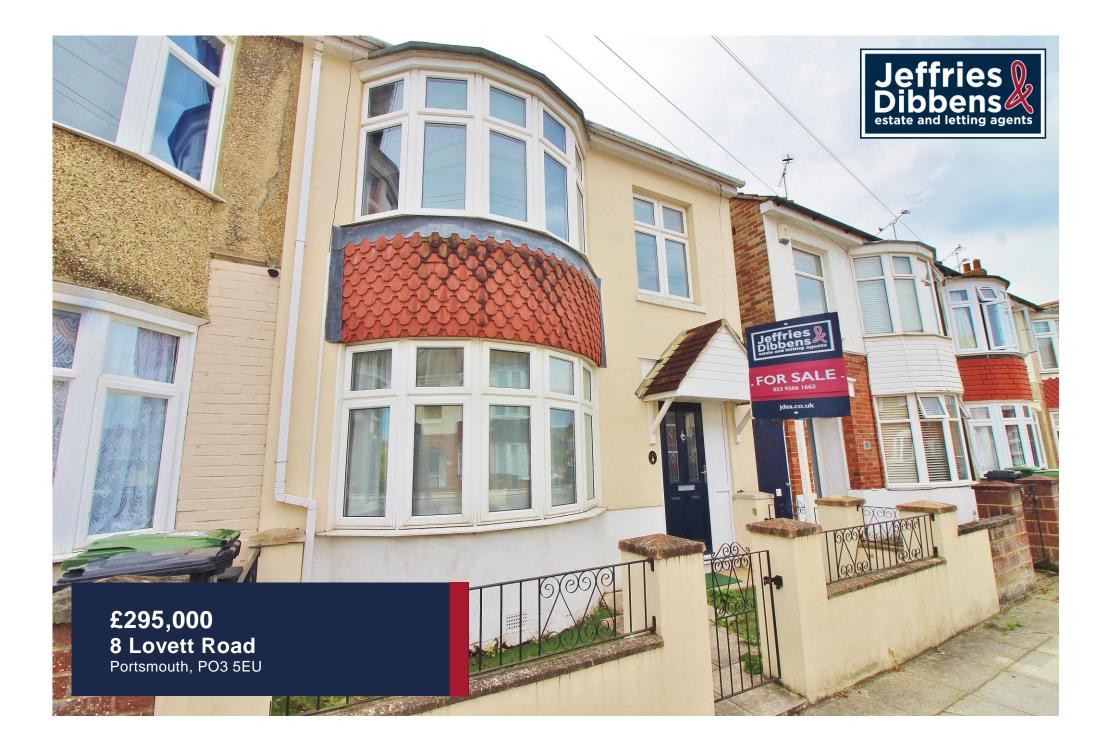

## **PROPERTY SUMMARY**

NO FORWARD CHAIN! Jeffries & Dibbens are pleased to offer for sale this three bedroom, end terraced property located in Lovett Road, Copnor. The accommodation on offer comprises two reception rooms measuring at 14ft and 17ft respectively, a 12ft modern fitted kitchen, an upstairs family bathroom, plus three bedrooms. Additional benefits include double glazing, gas central heating and a 36ft south facing rear garden with side pedestrian access. We anticipate high levels of interest in this property, contact our Portsmouth branch to arrange your internal viewing, open late! 02392 661 662

## **OBSCURE COMPOSITE FRONT DOOR**

**HALL** Stairs to first floor, under stairs storage area housing meters and fuse board, laminate flooring, spot lighting, 'column' style radiator, obscure borrowed light window to reception room two, door to reception room one, door to reception room two.