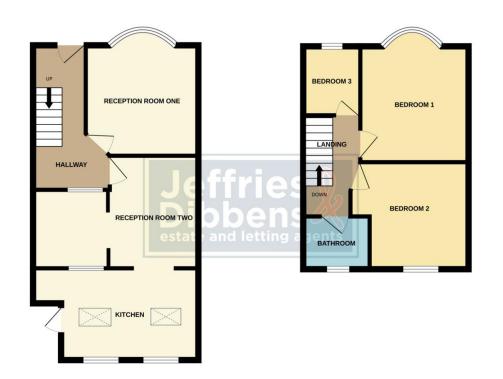

## **OBSCURE COMPOSITE FRONT DOOR**

**HALL** Stairs to first floor, under stairs storage area housing meters and fuse board, laminate flooring, spot lighting, 'column' style radiator, obscure borrowed light window to reception room two, door to reception room one, door to reception room two.

**RECEPTION ROOM ONE** 14' 0" into bay x 12' 02" into recess (4.27m x 3.71m) PVC double glazed bay window to front aspect, radiator, wooden floorboards.

**RECEPTION ROOM TWO** 17' 11" narrowing to 10' 06" x 11' 02" narrowing to 8' 01" (5.46m x 3.4m) Obscure borrowed light window to kitchen, vertical radiator, laminate flooring, spot lighting, wall mounted electric heater, archway to kitchen.

**KITCHEN** 12' 08" x 8' 05" (3.86m x 2.57m) Two PVC double glazed windows to rear aspect, PVC double glazed door to garden, two double glazed Velux windows to side aspect, range of wall and base level units, wood block work surfaces, ceramic sink and drainer unit with mixer tap over, integral electric oven with integral electric hob and extractor hood over, integral microwave, vertical radiator, tiled floor, space & plumbing for washing machine, integral under counter fridge/freezer x2, integral dishwasher, wall mounted 'Vaillant' combination boiler, spot lighting.

FIRST FLOOR LANDING Loft hatch, laminate flooring, 'column' style radiator, doors to:-

**BEDROOM ONE** 14' 0" into bay x 10' 03" into recess (4.27m x 3.12m) PVC double glazed bay window to front aspect, vertical radiator, laminate flooring.

**BEDROOM TWO** 11' 07" max x 11' 02" (3.53m x 3.4m) PVC double glazed window to rear aspect, laminate flooring, vertical radiator.

**BEDROOM THREE** 7' 0" x 7' 0" (2.13m x 2.13m) PVC double glazed window to front aspect, radiator, laminate flooring.

**BATHROOM** Obscure PVC double glazed window to rear aspect, panelled bath with mains shower attachment over, wall mounted wash basin, low level WC, tiling to principal areas, tiled floor, spot lighting, chrome heated towel rail.

GROUND FLOOR

1ST FLOOR

sist every attempt has been made to ensure the accuracy of the floorplan contained here, measurements doors, windows, rooms and any other items are approximate and no responsibility is taken for any error, mission or mis-statement. This plan is for illustrative purposes only and should be used as such by any pective purchaser. The services, systems and appliances shown have no been tested and no guarantee as to their openality or efficiency can be given. Made with Meropion (2020). LOCAL AUTHORITY Portsmouth City Council