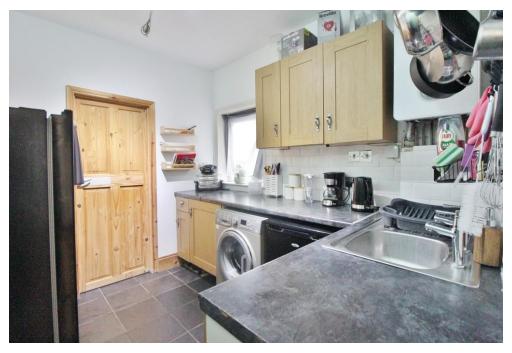

**RECEPTION ROOM TWO** 12' 1" x 9' 10" (3.68m x 3m) PVC double glazed back door to garden, laminate flooring, radiator, open to kitchen.

**KITCHEN** 9' 2" x 7' 10" (2.79m x 2.39m) PVC double glazed window to side aspect, stainless steel sink with mixer tap and drainer unit, range of wall and base units, roll top work surfaces, plumbing for washing machine, space for fridge, gas cooker point, tiled to principal areas, wall mounted Worcester boiler, door to bathroom.