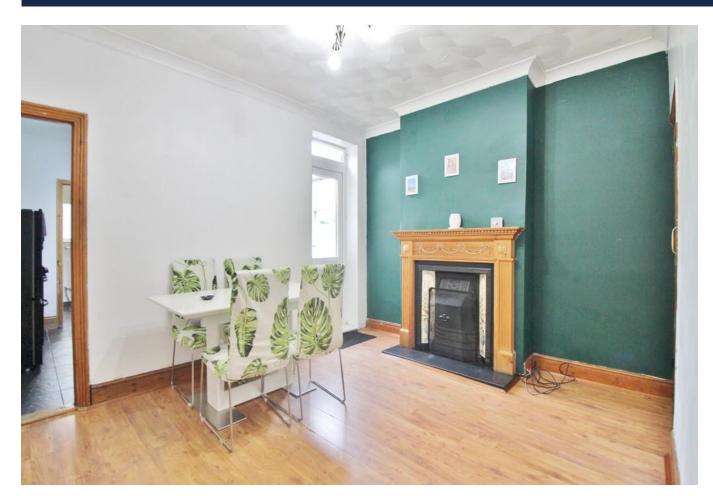

#### **OBSCURE PVC DOUBLE GLAZED FRONT DOOR**

**PORCH** Door to reception room one.

**RECEPTION ROOM ONE** 12' 1" x 9' 10" (3.68m x 3m) PVC double glazed bay window to front aspect, radiator, stairs to first floor, oak flooring, door to reception room two.

**RECEPTION ROOM TWO** 12' 1" x 9' 10" (3.68m x 3m) PVC double glazed back door to garden, laminate flooring, radiator, open to kitchen.

**KITCHEN** 9' 2" x 7' 10" (2.79m x 2.39m) PVC double glazed window to side aspect, stainless steel sink with mixer tap and drainer unit, range of wall and base units, roll top work surfaces, plumbing for washing machine, space for fridge, gas cooker point, tiled to principal areas, wall mounted Worcester boiler, door to bathroom.