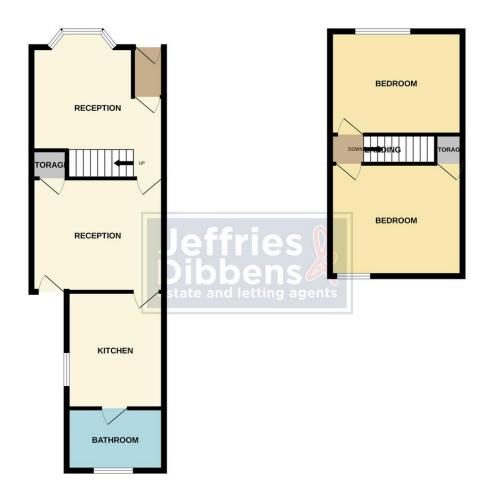

#### **BRICK BUILT SHED**

PVC double glazed French doors, power & light.

GROUND FLOOR 1ST FLOOR

writing every discript modes, soem installed beganned according to the inclupation considered intelligence according to discost, windows, rooms and any other items are approximate and no responsibility is taken for any error, omission or mis-statement. This plan is for illustrative purposes only and should be used as such by any prospective purchaser. The services, systems and appliances shown have not been tested and no guarante as to their operability or efficiency can be given.