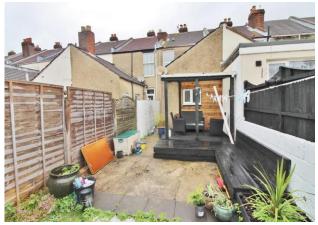

**BEDROOM TWO** 12' 1" x 9' 10" (3.68m x 3m) PVC double glazed window to rear aspect, radiator, built in storage.

**REAR GARDEN** 26' (7.92m) South facing, fully enclosed, decking area, access to brick built shed, outside tap.

#### **BRICK BUILT SHED**

PVC double glazed French doors, power & light.

GROUND FLOOR 1ST FLOOR

writing every discript modes, soem installed beganned according to the inclupation considered intelligence according to discost, windows, rooms and any other items are approximate and no responsibility is taken for any error, omission or mis-statement. This plan is for illustrative purposes only and should be used as such by any prospective purchaser. The services, systems and appliances shown have not been tested and no guarante as to their operability or efficiency can be given.