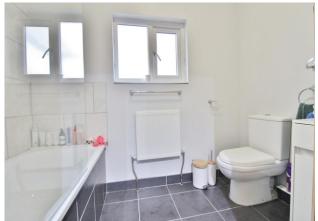

**BATHROOM** Obscure PVC double glazed window to rear aspect, close coupled WC, pedestal wash basin, tiled to principal areas, tiled enclosed bath with shower.

FIRST FLOOR LANDING Doors to.

**BEDROOM ONE** 12' 1" x 9' 10" (3.68m x 3m) PVC double glazed window to front aspect, radiator.