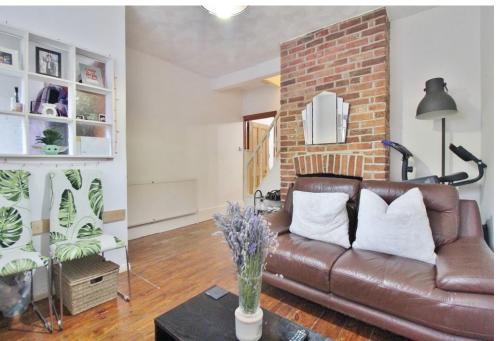

#### **OBSCURE PVC DOUBLE GLAZED FRONT DOOR**

**PORCH** Door to reception room one.

**RECEPTION ROOM ONE** 12' 1" x 9' 10" (3.68m x 3m) PVC double glazed bay window to front aspect, radiator, stairs to first floor, oak flooring, door to reception room two.