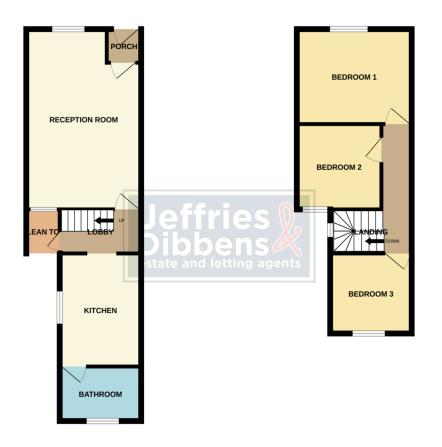

**REAR GARDEN** Mainly laid to paving, raised border, outside tap.

GROUND FLOOR 1ST FLOOR

Whilst every attempt has been made to ensure the accuracy of the floorplan contained here, measuremen of doors, skirdows, rooms and any other items are approximate and no responsibility is taken for any erromission or mis-statement. This plan is or illustrative purposes only and should be used as such by any prospective purchaser. The services, systems and appliances shown have not been tested and no guarant as to their operability or efficiency can be give.