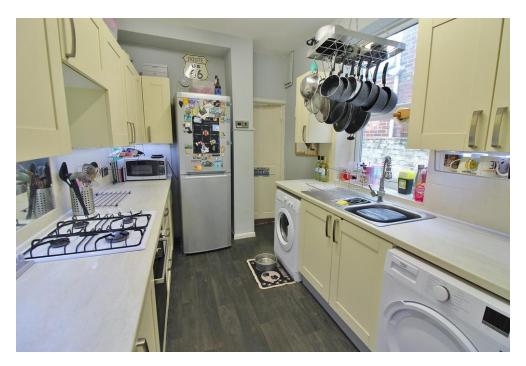

**INNER LOBBY** Stairs to first floor, radiator, wood laminate flooring, under stairs storage area, obscure PVC double glazed door to side, doorway to kitchen.

**KITCHEN** 10' 8" x 7' 8" (3.25m x 2.34m) PVC double glazed window to side aspect, range of wall and base units, roll top work surfaces, 1 1/2 bowl stainless steel sink and drainer unit with adjustable mixer tap, integral electric oven and gas hob, space for fridge/freezer, space for tumble dryer, plumbing for washing machine, tiled to principal areas, kickboard lighting, door to.