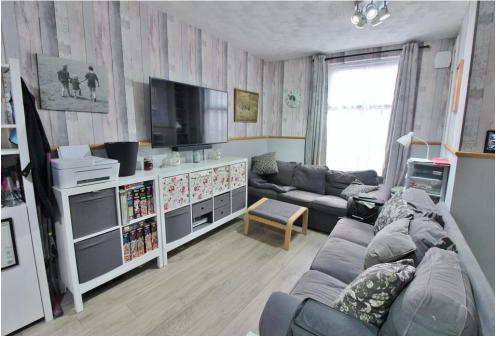

#### **PVC DOUBLE GLAZED FRONT DOOR**

PORCH Wall mounted gas meter, door to.

**RECEPTION ROOM** 21'8" x 12'9" (6.6m x 3.89m) PVC double glazed window to front aspect, PVC double glazed window to rear aspect, dado rail, wood laminate flooring, radiator, door to.