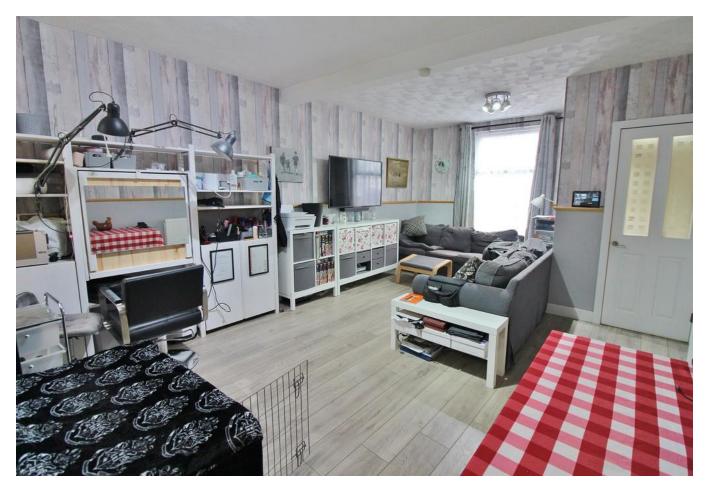

#### **PVC DOUBLE GLAZED FRONT DOOR**

PORCH Wall mounted gas meter, door to.

**RECEPTION ROOM** 21'8" x 12'9" (6.6m x 3.89m) PVC double glazed window to front aspect, PVC double glazed window to rear aspect, dado rail, wood laminate flooring, radiator, door to.