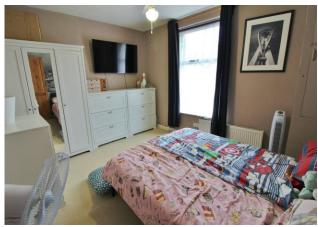

**FIRST FLOOR LANDING** Obscure PVC double glazed window to side aspect, loft hatch, doors to.

**BEDROOM ONE** 13' 1" x 10' 4" (3.99m x 3.15m) PVC double glazed window to front aspect, radiator, built in storage cupboard.

**BEDROOM TWO** 10' 11"  $\times$  9' 7" (3.33m  $\times$  2.92m) PVC double glazed window to rear aspect, radiator.

**BEDROOM THREE** 9'  $5" \times 7' \cdot 10"$  (2.87m x 2.39m) PVC double glazed window to rear aspect, radiator.