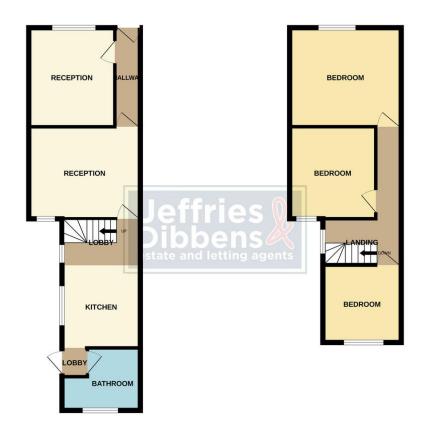

## **OBSCURE PVC DOUBLE GLAZED FRONT DOOR**

HALLWAY Doors to reception room one and two.

**RECEPTION ROOM ONE** 10' 10" x 9' 10" (3.3m x 3m) PVC double glazed window to front aspect, double radiator.

**RECEPTION ROOM TWO** 13' 1" x 10' 10" (3.99m x 3.3m) PVC double glazed window to rear aspect, double radiator, door to kitchen.

**KITCHEN** 14' max including staircase depth x 7' 10" (4.27m x 2.39m) PVC double glazed window to side aspect, range of wall and base units, roll top work surfaces, integral oven with overhead extractor fan, tiled flooring, sink with mixer tap and drainer unit, cupboard housing wall mounted combination boiler, space for fridge/freezer, plumbing for washing machine, under stairs cupboard, stairs to first floor, door to lobby.

**LOBBY** Obscure PVC double glazed back door to garden, door to bathroom.

**BATHROOM** Obscure PVC double glazed window to front aspect, vanity unit, close coupled WC, walk in shower cubicle, double radiator, extractor fan.

**FIRST FLOOR LANDING** Doors to bedroom one, two and three, PVC double glazed window to side aspect.

**BEDROOM ONE** 13' 1" x 10' 11" (3.99m x 3.33m) PVC double glazed window to front aspect, radiator, laminate flooring.

**BEDROOM TWO** 10' 11" x 10' (3.33m x 3.05m) PVC double glazed window to rear aspect, radiator.

**BEDROOM THREE** 10' 7" x 7' 11" (3.23m x 2.41m) PVC double glazed window to rear aspect, radiator.

**REAR GARDEN** 18' (5.49m) Fully enclosed, mainly laid to paving.

GROUND FLOOR

1ST FLOOR

LOCAL AUTHORITY Portsmouth City Council

**TENURE** Freehold

COUNCIL TAX BAND Band B

VIEWINGS By prior appointment only

Agents Note: Whilst every care has been taken to prepare these particulars, they are for guidance purposes only. All measurements are approximate and are for general guidance purposes only and whilst every care has been taken to ensure their accuracy, they should not be relied upon and potential buyers/tenants are advised to recheck the measurements