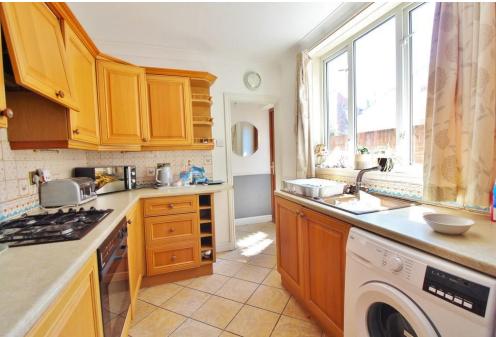

**KITCHEN** 14' max including staircase depth x 7' 10" (4.27m x 2.39m) PVC double glazed window to side aspect, range of wall and base units, roll top work surfaces, integral oven with overhead extractor fan, tiled flooring, sink with mixer tap and drainer unit, cupboard housing wall mounted combination boiler, space for fridge/freezer, plumbing for washing machine, under stairs cupboard, stairs to first floor, door to lobby.