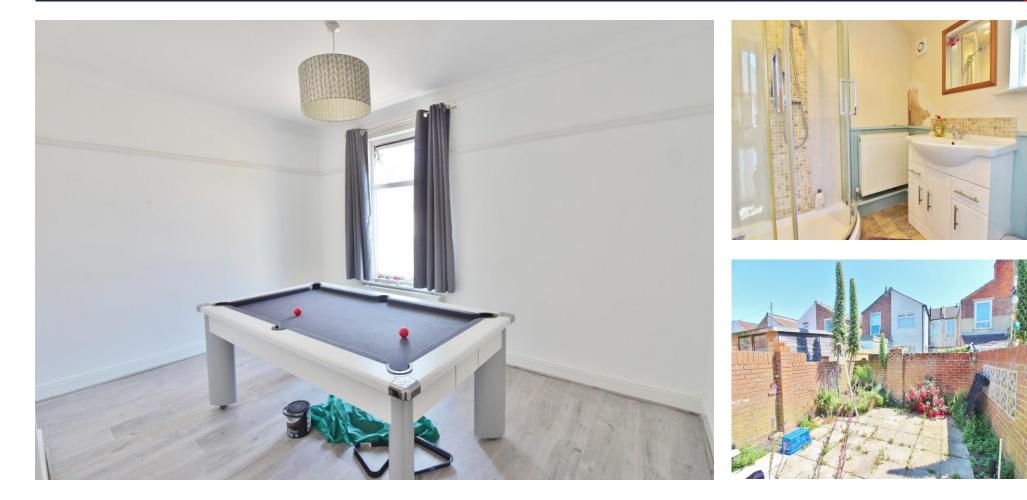

**FIRST FLOOR LANDING** Doors to bedroom one, two and three, PVC double glazed window to side aspect.

**BEDROOM ONE** 13' 1" x 10' 11" (3.99m x 3.33m) PVC double glazed window to front aspect, radiator, laminate flooring.

**LOBBY** Obscure PVC double glazed back door to garden, door to bathroom.

**BATHROOM** Obscure PVC double glazed window to front aspect, vanity unit, close coupled WC, walk in shower cubicle, double radiator, extractor fan.

**BEDROOM TWO** 10' 11" x 10' (3.33m x 3.05m) PVC double glazed window to rear aspect, radiator.

**BEDROOM THREE** 10' 7" x 7' 11" (3.23m x 2.41m) PVC double glazed window to rear aspect, radiator.

**REAR GARDEN** 18' (5.49m) Fully enclosed, mainly laid to paving.