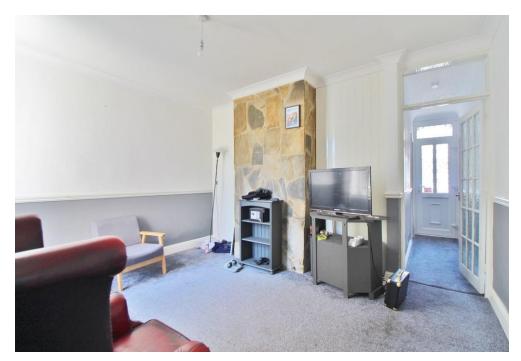

## **OBSCURE PVC DOUBLE GLAZED FRONT DOOR**

HALLWAY Doors to reception room one and two.

**RECEPTION ROOM ONE** 10' 10" x 9' 10" (3.3m x 3m) PVC double glazed window to front aspect, double radiator.

**RECEPTION ROOM TWO** 13' 1" x 10' 10" (3.99m x 3.3m) PVC double glazed window to rear aspect, double radiator, door to kitchen.